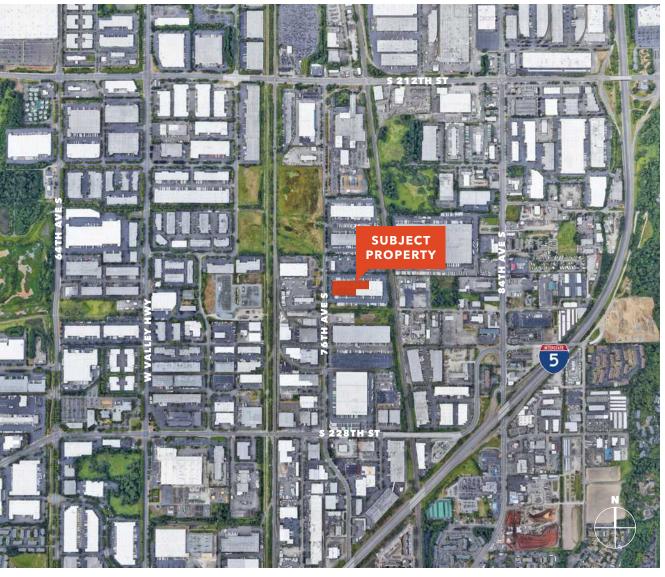

## Site Plan

Mill Creek Distribution Center features tremendous access to I-5 and SR-167 via 76th Ave S and S 212th St. The park is designed with tenants who require extensive use of dock doors for their operation and is unique as a result of the availability of trailer parking for most spaces.