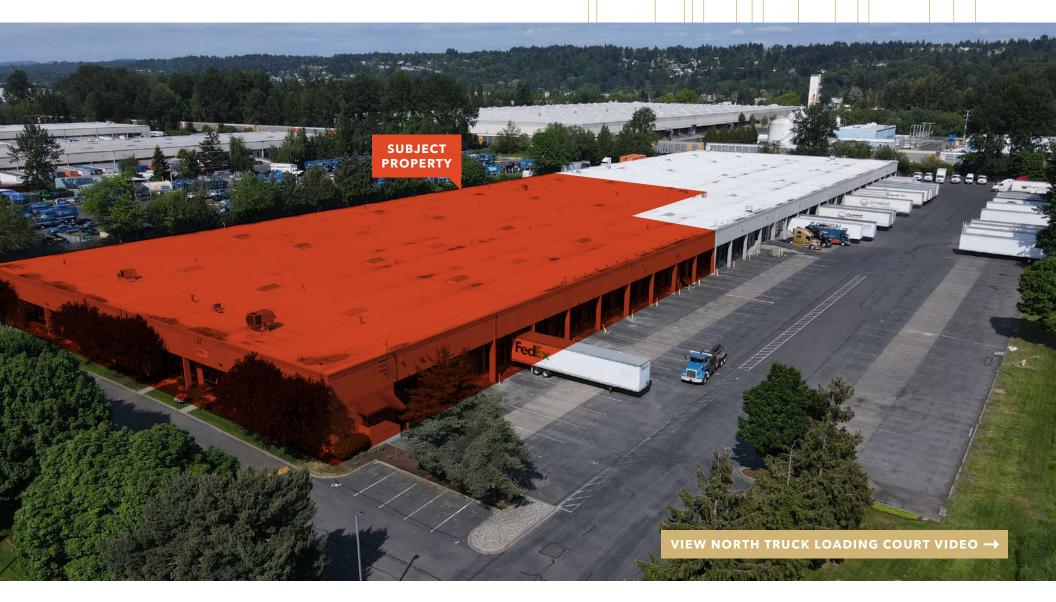

# Mill Creek Distribution Center

22114 76TH AVE S, KENT, WA

Approx. 102,429 SF rentable area including  $\pm 5,741$  SF of office area

±57 dock-high doors, 2 ramps

21' - 22' clear height

13 heavy industrial zoning (City of Kent)

28 striped trailer parking stalls plus 7 angled trailer parking stalls

Available March 1, 2024 - Tenant has vacated, so earlier availability may be possible

May divide

Dock packages including seals and levelers or EOD levelers on nearly every dock door

# Mill Creek Distribution Center

22114 76TH AVE S, KENT, WA

Fedex

04/01/24

DATE AVAILABLE

102,429

**SQUARE FEET** 

±57

**DOCK-HIGH DOORS** 

DOUG KLEIN, SIOR 206.248.7348 doug.klein@kidder.com

**TRAVIS STANAWAY** 206.248.6526 travis.stanaway@kidder.com