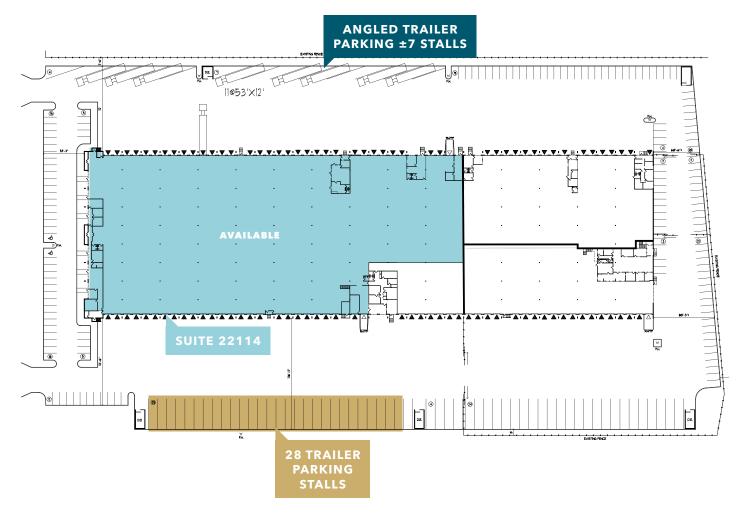

28 striped trailer parking stalls plus 7 angled trailer parking stalls

Available March 1, 2024 - Tenant has vacated, so earlier availability may be possible

May divide

Dock packages including seals and levelers or EOD levelers on nearly every dock door

## Site Plan

Mill Creek Distribution Center features tremendous access to I-5 and SR-167 via 76th Ave S and S 212th St. The park is designed with tenants who require extensive use of dock doors for their operation and is unique as a result of the availability of trailer parking for most spaces.