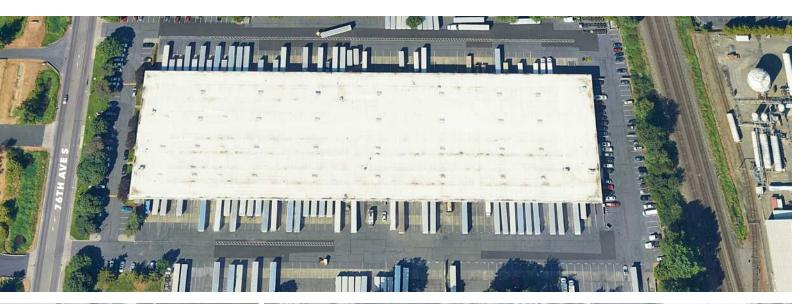

# Mill Creek Distribution Center

22114 76TH AVE S, KENT, WA

Approx. 102,429 SF rentable area including  $\pm 5,741$  SF of office area

±57 dock-high doors, 2 ramps

21' - 22' clear height

13 heavy industrial zoning (City of Kent)

28 striped trailer parking stalls plus 7 angled trailer parking stalls

Available March 1, 2024 - Tenant has vacated, so earlier availability may be possible

May divide

Dock packages including seals and levelers or EOD levelers on nearly every dock door