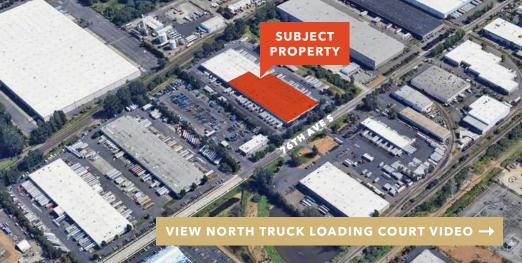

## Site Plan

Mill Creek Distribution Center features tremendous access to I-5 and SR-167 via 76th Ave S and S 212th St. The park is designed with tenants who require extensive use of dock doors for their operation and is unique as a result of the availability of trailer parking for most spaces.