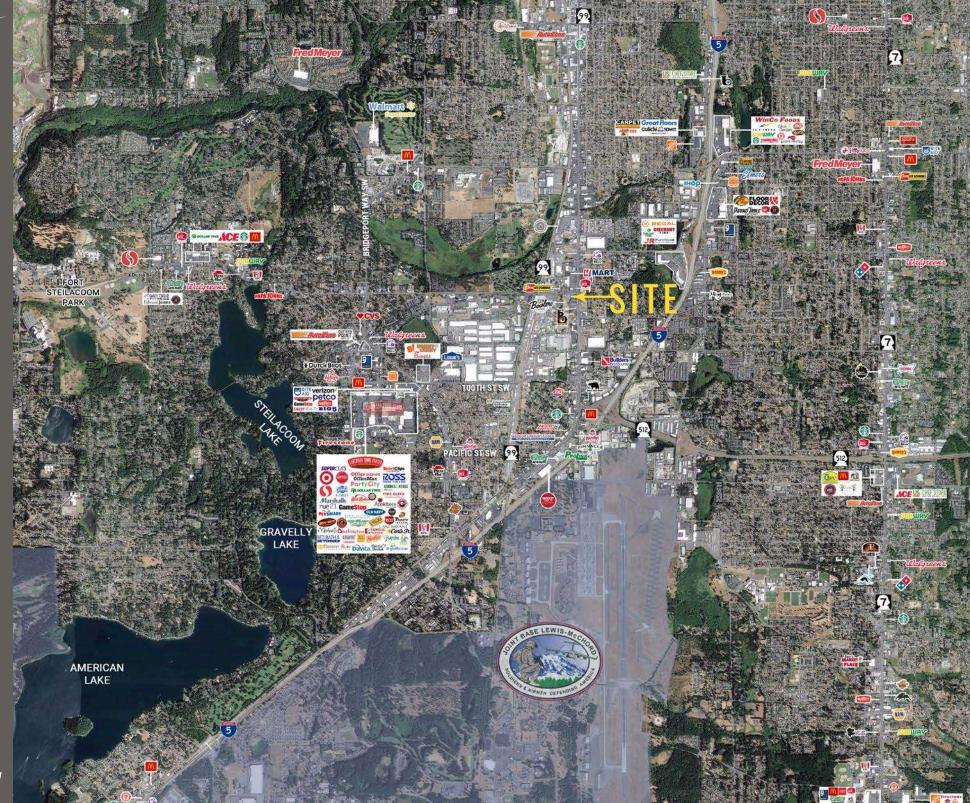

## **TENANTS**

Located moments from I-5 & SR 512

Located along South Tacoma Way Retail Core 35,813 ADT S Tacoma Way 21,274 ADT Steilacoom Blvd