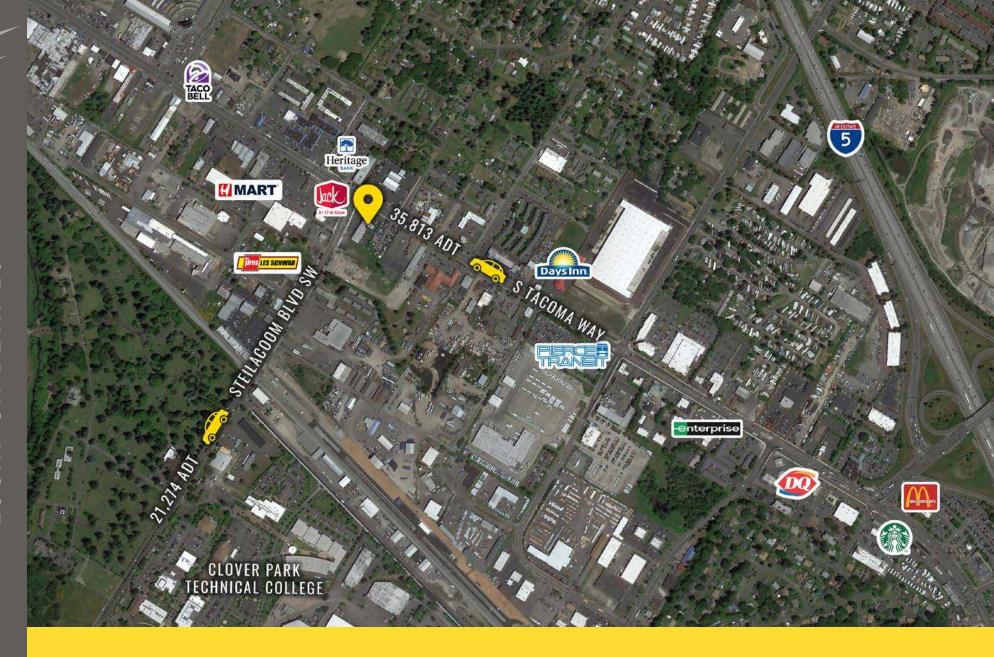

## **TENANTS**

Located moments from I-5 & SR 512

Located along South Tacoma Way Retail Core 35,813 ADT S Tacoma Way 21,274 ADT Steilacoom Blvd