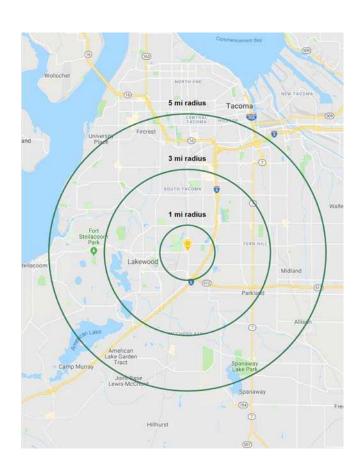

|              | Population | Average HH Income | Daytime Population |
|--------------|------------|-------------------|--------------------|
| Regis - 2023 |            |                   |                    |
| Mile 1       | 12,497     | \$85,764          | 8,887              |
| Mile 3       | 121,181    | \$91,514          | 37,555             |
| Mile 5       | 282,894    | \$101,145         | 83,313             |