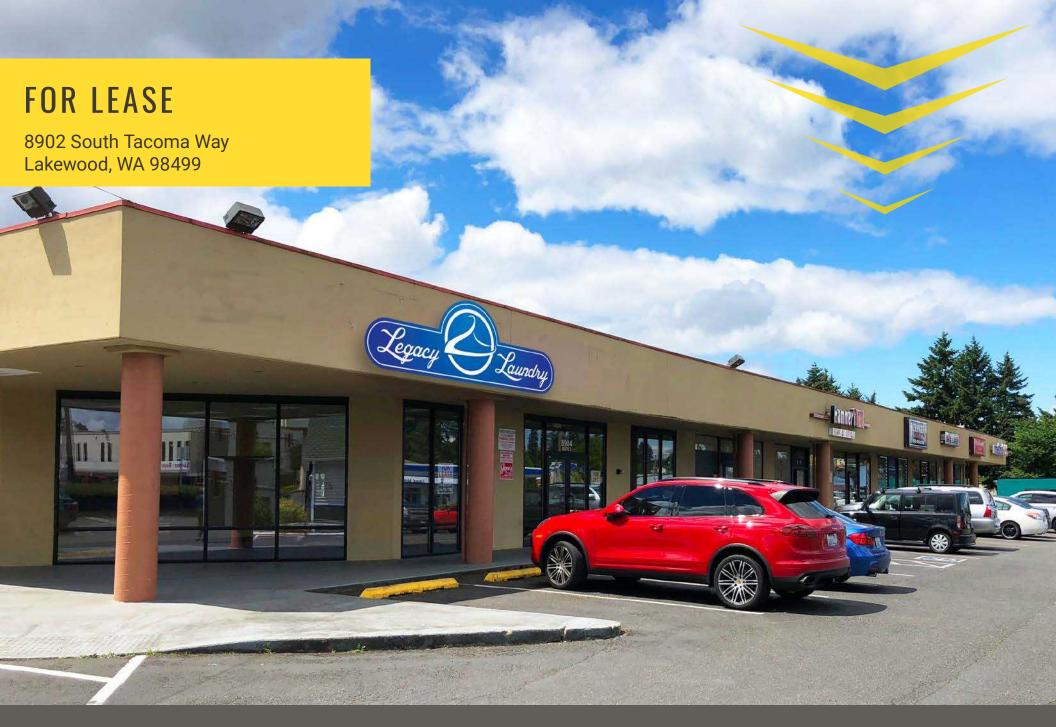

8902 SOUTH TACOMA WAY

**8902 SOUTH TACOMA** consists of 1,200 square foot in-line space with visibility from all directions. Join Legacy Laundry, Metro PCS and Gravity Coffee in this highly visible center with over 35,000 ADT on South Tacoma Way. Plenty of parking makes this a perfect space for a restaurant, café or any other guest intensive business.

## **AVAILABLE:**

1,200 SF \$24.00 PSF PLUS \$9.00 NNN

- Strip Retail Center Central to Lakewood, Tacoma, and Spanaway
- Quick Walk from Pierce County Transit Center
- Retail & Service Tenant Mix
- Gravtiy Coffee Kiosk Strong Daily Driver to the Center
- Abundant Parking