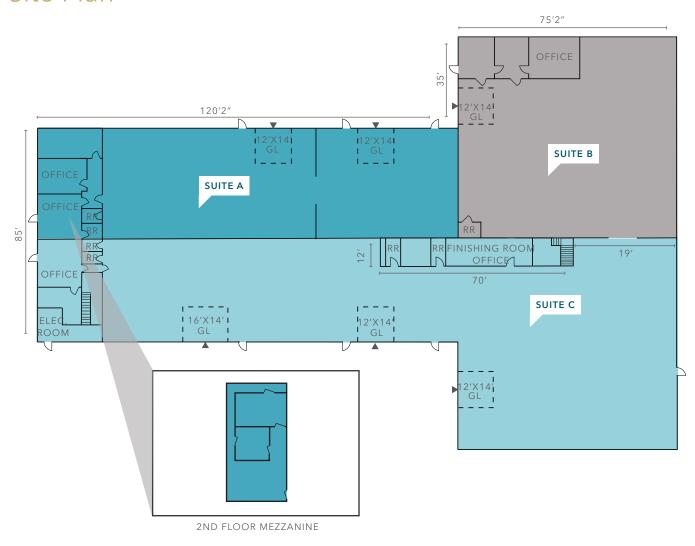

### Site Plan

#### **SIZES AVAILABLE**

**22,300 SF** (2,830 SF office)

**SUITE A** - 5,246 SF (950 SF office)

**SUITE B** - 6,044 SF (500 SF office)

**SUITES A & B** -11,150 SF

**SUITES B & C** -17,194 SF

**SUITE C** - 11,150 SF (1,380 SF office)

1,200 amps power

18' clear height

**SIX** oversized grade level doors

**600 SF** of bonus mezzanine storage

**PLEASE** call agent for more info

MIKE NEWTON
206.248.7311
mike.newton@kidder.com