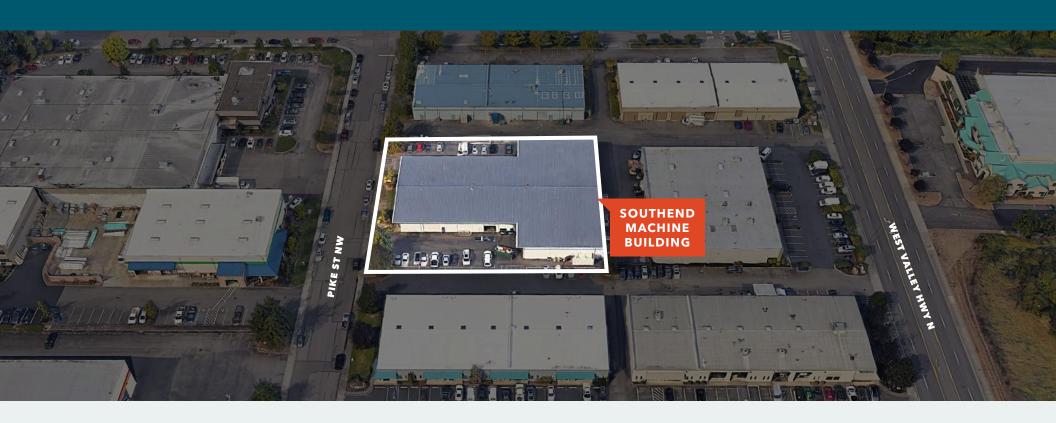

# Southend Machine Building

1802 PIKE STREET NW | AUBURN, WA

22,300 total square feet divisible

MIKE NEWTON 206.248.7311 mike.newton@kidder.com