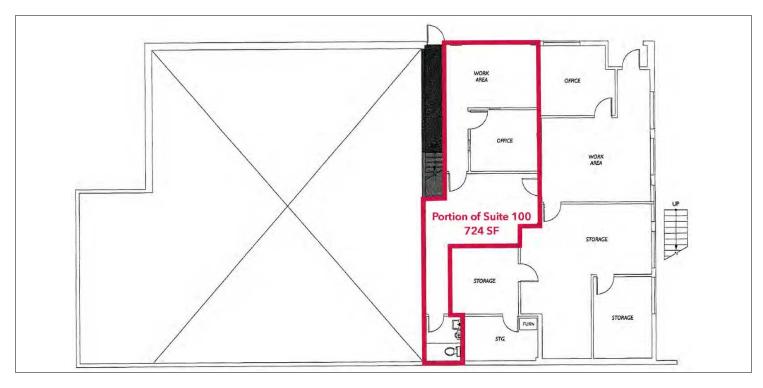

#### LISTING INFORMATION

AVAILABLE SF: 5,716 SF
PORTION OF SUITE 100: 724 SF
SUITE 200 WHSE/OFC: 2,939 SF
SUITE 250 OFFICE: 2,053 SF
LEASE RATE: \$15.00 SF/Yr
(Gross)

CLEAR HEIGHT: 10'

LOADING: 1 Dock High