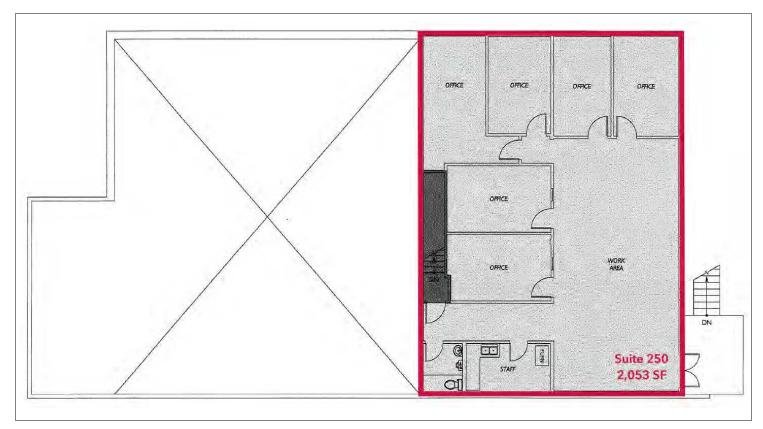

#### LISTING INFORMATION

AVAILABLE SF: 5,716 SF
PORTION OF SUITE 100: 724 SF
SUITE 200 WHSE/OFC: 2,939 SF
SUITE 250 OFFICE: 2,053 SF
LEASE RATE: \$15.00 SF/Yr
(Gross)

CLEAR HEIGHT: 10'

LOADING: 1 Dock High