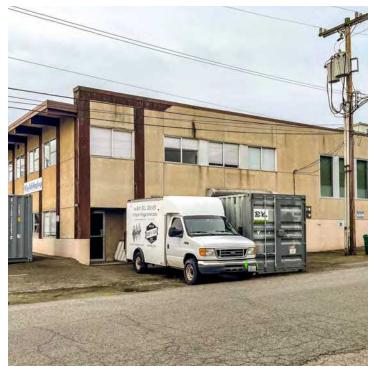

## 4257 24TH AVE W

4257 24th Avenue W, Seattle, WA 98199

### **COMMENTS**

4257 24th Ave W represents an exceptional opportunity for professional, creative, and flex office use, providing affordable space with midcentury charm in the heart of Fisherman's Terminal.

The property is located at the corner of West Jameson and 24th Ave West with views of Fisherman's Terminal and Ballard from the 2nd level.