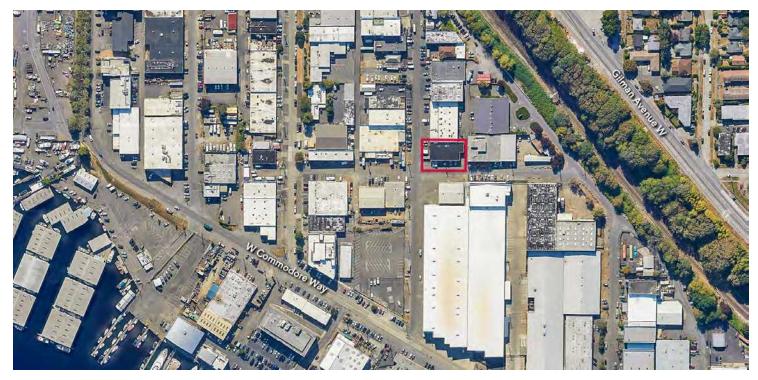

The property is located at the corner of West Jameson and 24th Ave West with views of Fisherman's Terminal and Ballard from the 2nd level.