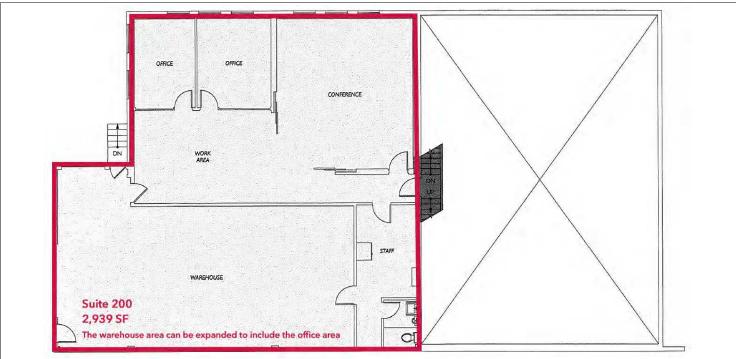

#### LISTING INFORMATION

AVAILABLE SF: 5,716 SF
PORTION OF SUITE 100: 724 SF
SUITE 200 WHSE/OFC: 2,939 SF
SUITE 250 OFFICE: 2,053 SF
LEASE RATE: \$15.00 SF/Yr
(Gross)

CLEAR HEIGHT: 10'

LOADING: 1 Dock High