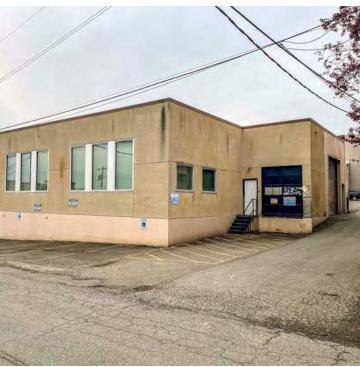

## 4257 24TH AVE W

4257 24th Avenue W, Seattle, WA 98199

### **COMMENTS**

4257 24th Ave W represents an exceptional opportunity for professional, creative, and flex office use, providing affordable space with midcentury charm in the heart of Fisherman's Terminal.

The property is located at the corner of West Jameson and 24th Ave West with views of Fisherman's Terminal and Ballard from the 2nd level.