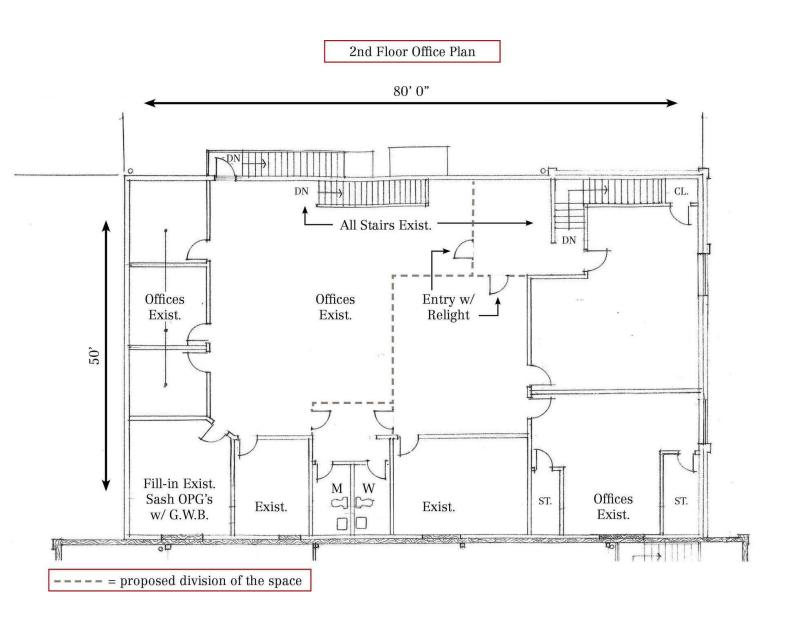

#### **Property Highlights**

- 8,000 Total SF
- 4,000 SF of 1st floor manufacturing warehouse
- 4,000 SF of 2nd floor office
- Potentially divisible to 4,000-5,000 SF
- Excellent location off of 1st Avenue S
- Parking ratio: 4 stalls per 1,000 SF
- Above average power
- Lease Rate: \$1.60/SF/Mo., plus NNN
- NNN: \$0.33/SF/Mo. (est.), plus utilities
- Available Sept./Oct. 2023