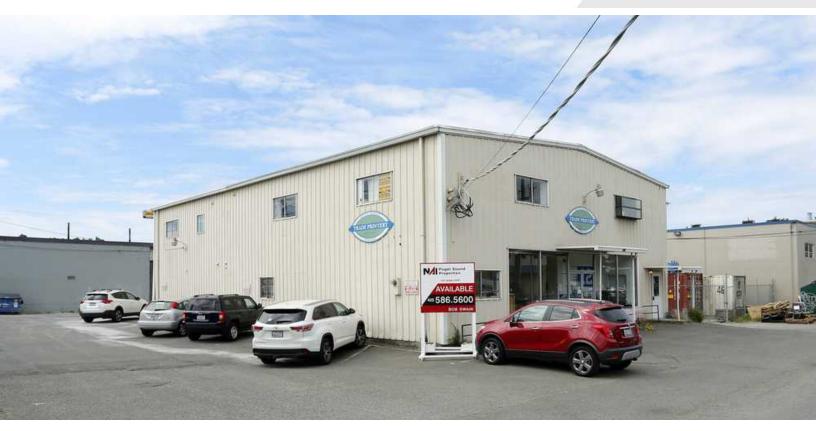

### 8,000 TOTAL SF

INDUSTRIAL MANUFACTURING/WAREHOUSE

# 317 S Bennett Street

Seattle, Washington 98108

#### **Property Highlights**

- 8,000 Total SF
- 4,000 SF of 1st floor manufacturing warehouse
- 4,000 SF of 2nd floor office
- Potentially divisible to 4,000-5,000 SF
- Excellent location off of 1st Avenue S
- Parking ratio: 4 stalls per 1,000 SF
- Above average power
- Lease Rate: \$1.60/SF/Mo., plus NNN
- NNN: \$0.33/SF/Mo. (est.), plus utilities
- Available Sept./Oct. 2023