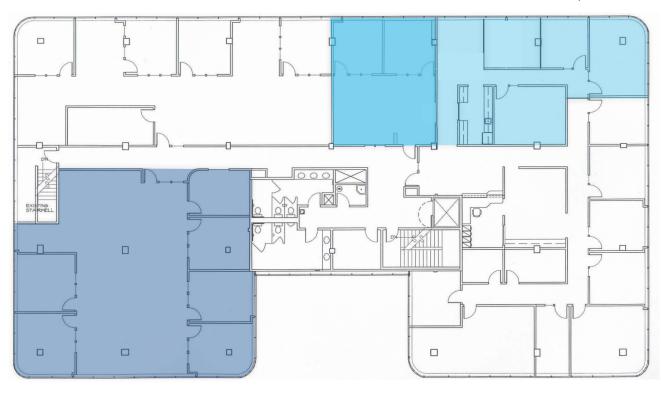

## **Available Spaces**

- Suite 302 890 RSF
  - two private offices
  - open work space
- Suite 301 1,655 RSF
  - three private offices
  - conference room
  - breakroom
- Suite 301B 3,164 RSF
  - large open work space
  - five private offices
  - breakroom

# Pacific Cascade - Floor Plans

Suite 302 - 890 RSF

Suite 301 - 1,655 RSF

Suite 301B - 3,164 RSF