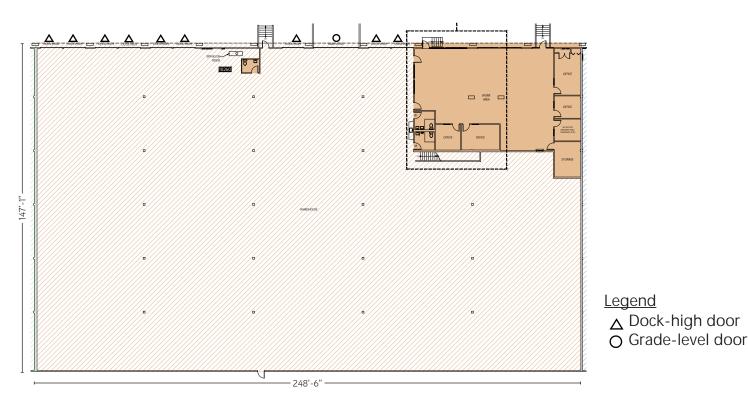

#### **BUILDING HIGHLIGHTS**

- 39,548 SF total with 3,983 SF first floor office and 2,125 SF mezzanine
- 9 dock-high doors
- 1 grade-level door
- 24' clear height
- 200 amps
- Strong corporate image
- Quick and easy access to Interstate 5, Interstate 405, and SR-167
- 10 minutes to SeaTac Airport
- Only minutes to Southcenter retail
- Call for asking rates

#### 1ST FLOOR PLAN