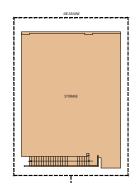

#### **BUILDING HIGHLIGHTS**

- 39,548 SF total with 3,983 SF first floor office and 2,125 SF mezzanine
- 9 dock-high doors
- 1 grade-level door
- 24' clear height
- 200 amps
- Strong corporate image
- Quick and easy access to Interstate 5, Interstate 405, and SR-167
- 10 minutes to SeaTac Airport
- Only minutes to Southcenter retail
- Call for asking rates

#### MEZZANINE

- CLARION PARTNERS
  - For more information on this
  - opportunity, please contact
  - MATT MCGREGOR, SIOR +1 206 624 7401 matt.mcgregor@colliers.com

BILL CONDON, SIOR +1 206 235 9732 bill.condon@colliers.com