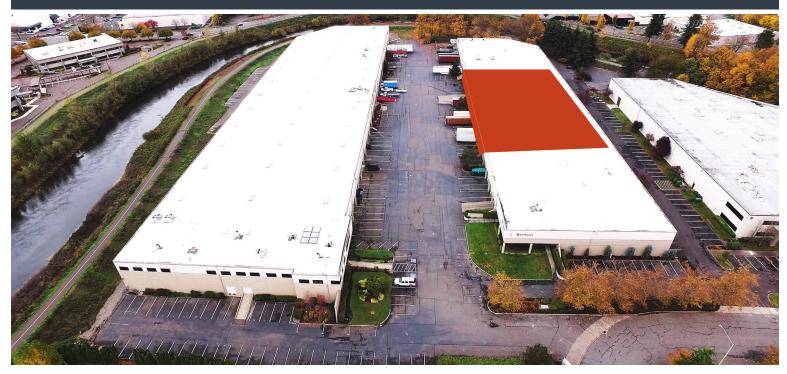

### Southcenter South Industrial Park, Building 447

18260 Olympic Avenue S Tukwila, WA 98188

#### **BUILDING HIGHLIGHTS**

- 39,548 SF total with 3,983 SF first floor office and 2,125 SF mezzanine
- 9 dock-high doors
- 1 grade-level door
- 24' clear height
- 200 amps
- Strong corporate image
- Quick and easy access to Interstate 5, Interstate 405, and SR-167
- 10 minutes to SeaTac Airport
- Only minutes to Southcenter retail
- Call for asking rates