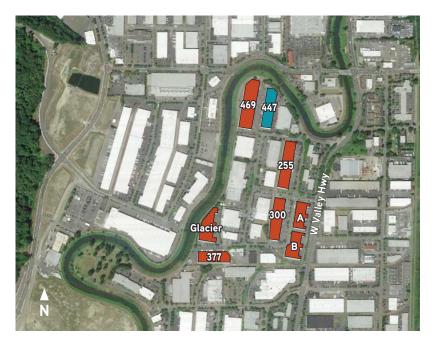

### Southcenter South Industrial Park, Building 447

18260 Olympic Avenue S Tukwila, WA 98188

- > Only minutes to retail including restaurants, shopping and theaters
- >  $\pm 6$  miles /  $\pm 14$  minutes to SeaTac Airport
- >  $\pm$ 15 miles /  $\pm$ 22 minutes to downtown Seattle
- > ±16 miles / ±26 minutes to Port of Seattle
- > ±20 miles / ±28 minutes to Port of Tacoma