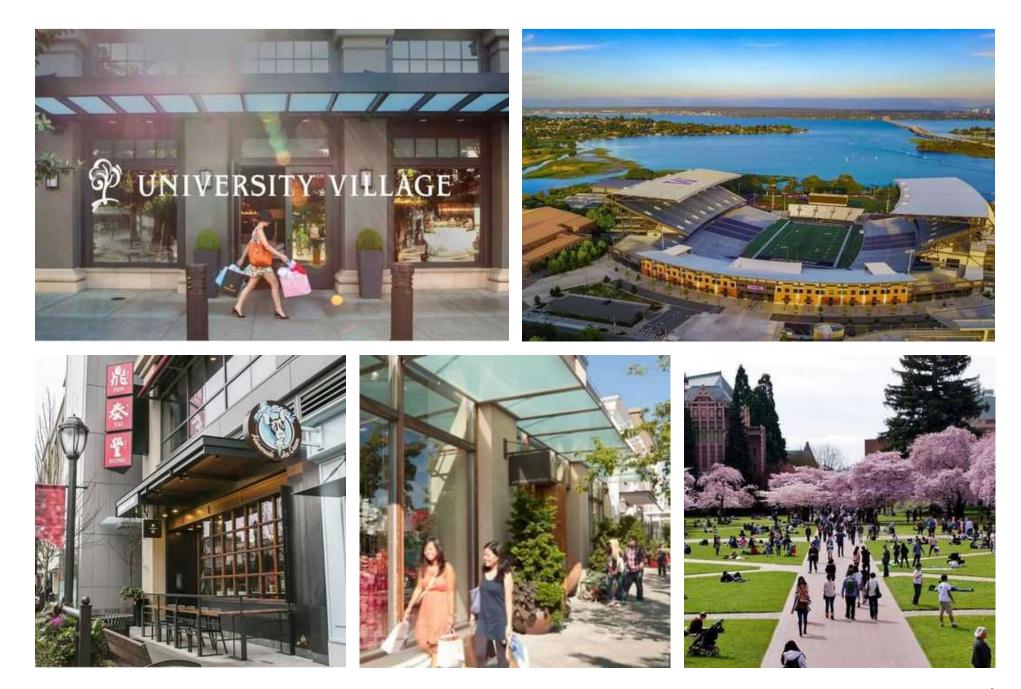

# THE CORYDON IS IN THE HEART OF THE RAVENNA & LAURELHURST NEIGHBORHOODS. THE AREA IS ANCHORED BY:

- The University of Washington (UW) Campus is to the south of the site with over 45,000 students registered and over 25,000 employees.
- University of Washington Medical Center Over 30,000 employees.
- Children's Hospital Over 7,800 employees and over 38,000 visits per year.
- University Village A 24-acre premium lifestyle center with tenants such as Crate & Barrel, Apple, Din Tai Fung, Soul Cycle, Pottery Barn, Williams & Sonoma, and Virgina Mason's Pediatric Doctors.
- Over 14M shoppers per year to University Village Site is easily accessible to both Interstate-5 (N/S) and Highway 520 (E/W).
- 5 miles to Downtown Seattle and 5 miles to Bellevue.
- University of Washington Light Rail Station Opened 2016
- University of Washington Husky Stadium with 70,083 seats.
- **TOP RATED:** Roosevelt High School and University Prep High School