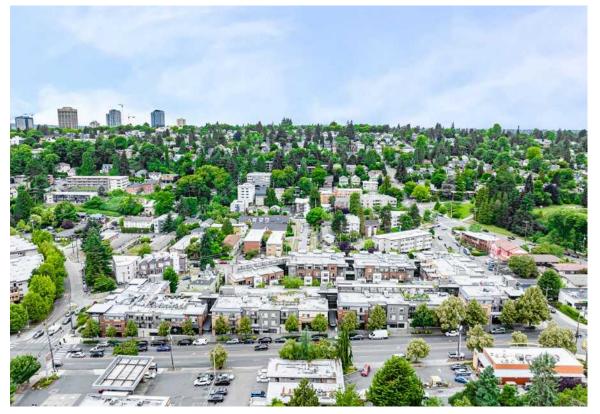

# THE CORYDON IS IN THE HEART OF THE RAVENNA & LAURELHURST NEIGHBORHOODS. THE AREA IS ANCHORED BY:

- The University of Washington (UW) Campus is to the south of the site with over 45,000 students registered and over 25,000 employees.
- University of Washington Medical Center Over 30,000 employees.
- Children's Hospital Over 7,800 employees and over 38,000 visits per year.
- University Village A 24-acre premium lifestyle center with tenants such as Crate & Barrel, Apple, Din Tai Fung, Soul Cycle, Pottery Barn, Williams & Sonoma, and Virgina Mason's Pediatric Doctors.
- Over 14M shoppers per year to University Village Site is easily accessible to both Interstate-5 (N/S) and Highway 520 (E/W).
- 5 miles to Downtown Seattle and 5 miles to Bellevue.
- University of Washington Light Rail Station Opened 2016
- University of Washington Husky Stadium with 70,083 seats.
- **TOP RATED:** Roosevelt High School and University Prep High School

## **BUILDING HIGHLIGHTS**

Unreserved parking available in the garage, 103 residential units, over 22,000 square feet of retail anchored by Mamma Melina Ristorante

| DEMOGRAPHICS     |          |  |  |  |
|------------------|----------|--|--|--|
| POPULATION       | 44,234   |  |  |  |
| HOUSEHOLDS       | 17,540   |  |  |  |
| MEDIAN HH INCOME | \$66,528 |  |  |  |
|                  |          |  |  |  |