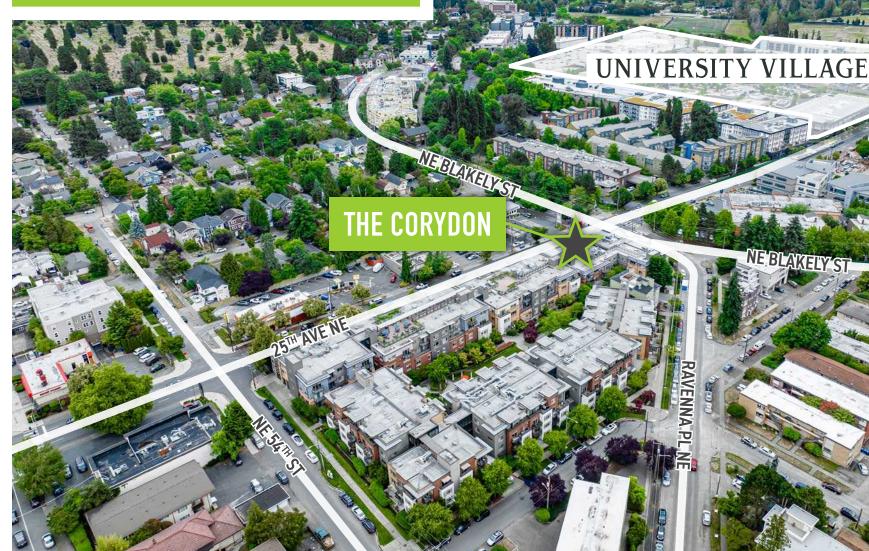

# THE CORYDON IS IN THE HEART OF THE RAVENNA & LAURELHURST NEIGHBORHOODS. THE AREA IS ANCHORED BY:

- The University of Washington (UW) Campus is to the south of the site with over 45,000 students registered and over 25,000 employees.
- University of Washington Medical Center Over 30,000 employees.
- Children's Hospital Over 7,800 employees and over 38,000 visits per year.
- University Village A 24-acre premium lifestyle center with tenants such as Crate & Barrel, Apple, Din Tai Fung, Soul Cycle, Pottery Barn, Williams & Sonoma, and Virgina Mason's Pediatric Doctors.
- Over 14M shoppers per year to University Village Site is easily accessible to both Interstate-5 (N/S) and Highway 520 (E/W).
- 5 miles to Downtown Seattle and 5 miles to Bellevue.
- University of Washington Light Rail Station Opened 2016
- University of Washington Husky Stadium with 70,083 seats.
- **TOP RATED:** Roosevelt High School and University Prep High School

#### THE CORYDON | 5101 25TH AVE NE, SEATTLE, WA 98105

**CENTRALLY LOCATED BETWEEN THE RAVENNA,** LAURELHURST, AND UNIVERSITY DISTRICT NEIGHBORHOODS.

NE BLAKELY ST

ENN