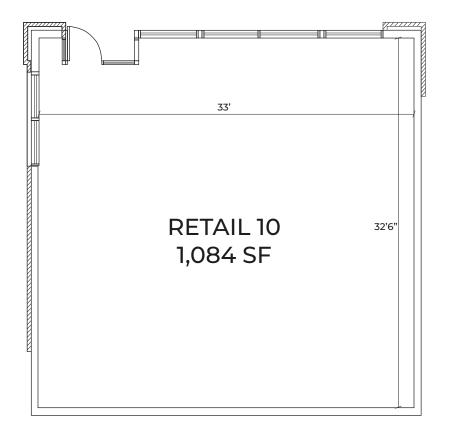

## **AVAILABLE RETAIL**

| SUITE    | TENANT    | SIZE (RSF) | NNN RATE<br>EST. 2023 | LEASE RATE |
|----------|-----------|------------|-----------------------|------------|
| Suite 10 | Available | 1,084 SF   | \$10.05/SF            | \$45/PSF   |