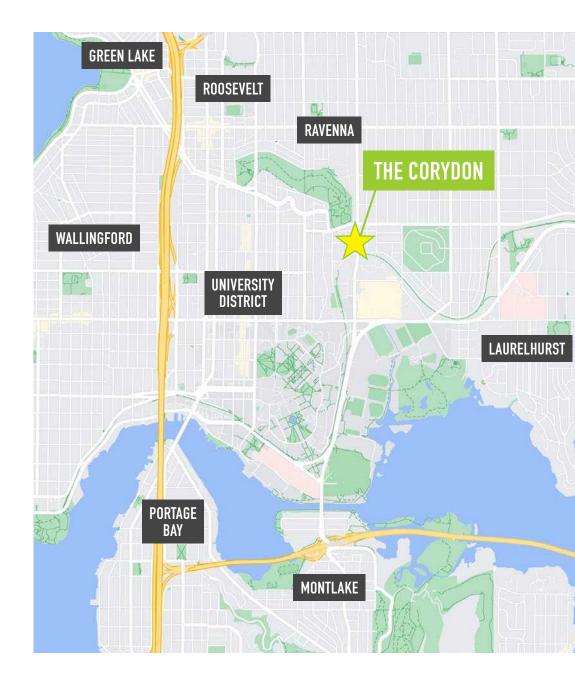

# THE CORYDON IS IN THE HEART OF THE RAVENNA & LAURELHURST NEIGHBORHOODS. THE AREA IS ANCHORED BY:

- The University of Washington (UW) Campus is to the south of the site with over 45,000 students registered and over 25,000 employees.
- University of Washington Medical Center Over 30,000 employees.
- Children's Hospital Over 7,800 employees and over 38,000 visits per year.
- University Village A 24-acre premium lifestyle center with tenants such as Crate & Barrel, Apple, Din Tai Fung, Soul Cycle, Pottery Barn, Williams & Sonoma, and Virgina Mason's Pediatric Doctors.
- Over 14M shoppers per year to University Village Site is easily accessible to both Interstate-5 (N/S) and Highway 520 (E/W).
- 5 miles to Downtown Seattle and 5 miles to Bellevue.
- University of Washington Light Rail Station Opened 2016
- University of Washington Husky Stadium with 70,083 seats.
- **TOP RATED:** Roosevelt High School and University Prep High School

#### THE CORYDON | 5101 25TH AVE NE, SEATTLE, WA 98105

**CENTRALLY LOCATED BETWEEN THE RAVENNA,** LAURELHURST, AND UNIVERSITY DISTRICT NEIGHBORHOODS.

NE BLAKELY ST

ENN