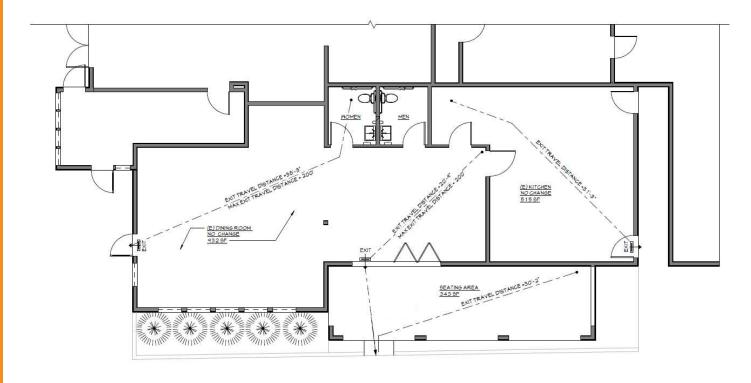

| 30B            |
|---------------------------------------------|----------------|
| Base Rent                                   | \$3,040.00     |
| Rentable SF                                 | 1,520 SF       |
| CAM                                         | \$544.00       |
| Base Sales                                  | \$30,400.00    |
| Gilman Village Merchant<br>Association Dues | \$25.00        |
| Advertising                                 | \$100.00       |
| Water                                       | Based on Usage |

Lake Sammamish State Park

Costco Wholesale Costco Wholesale Sitte Location

NW Maple St SITE LOCATION

Sample State Park

Size Park

CONTACT INFORMATION:

### **ELLEN MOHL**

206.505.9421

ellenmohl@westlakeassociates.com



# **FLOOR PLAN**





CONTACT INFORMATION:

## **ELLEN MOHL**

206.505.9421

ellenmohl@westlakeassociates.com