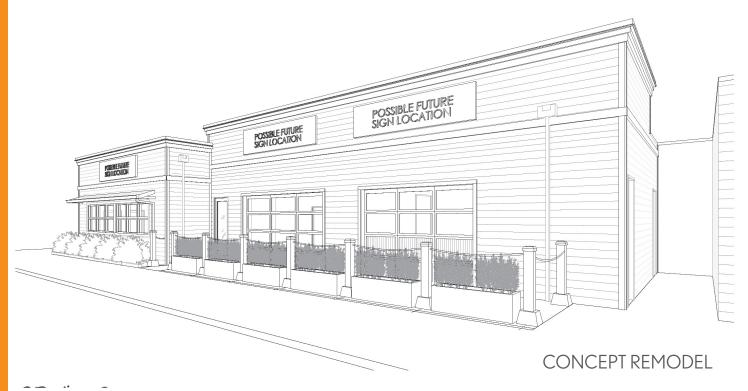

# **FOR LEASE**

## **CRAFT COCKTAIL BAR SPACE**

**SUITE 30B** | Gilman Village - 317 NW Gilman Blvd, Issaquah, WA 98027

**AVAILABLE SF:** 1,520 SF

#### **HIGHLIGHTS:**

- \$2.00 per SF / Month (Year 1)
- Former Restaurant with Hood
- Ample Parking

- Tenant Pays Percentage Rent & CAM
- Moderate / Upper Income Customer
- Must Serve Food

CONTACT INFORMATION: