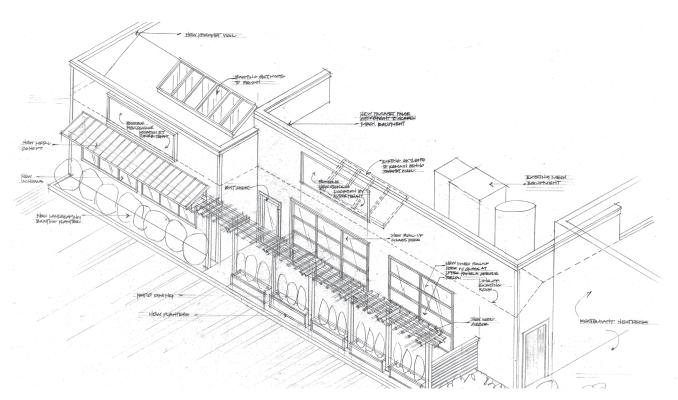

# **FOR LEASE**

## **CRAFT COCKTAIL BAR SPACE**

**SUITE 30B** | Gilman Village - 317 NW Gilman Blvd, Issaquah, WA 98027

**AVAILABLE SF:** 1,520 SF

#### **HIGHLIGHTS:**

- \$2.00 per SF / Month (Year 1)
- Former Restaurant with Hood
- Ample Parking

- Tenant Pays Percentage Rent & CAM
- Moderate / Upper Income Customer
- Must Serve Food

CONTACT INFORMATION: