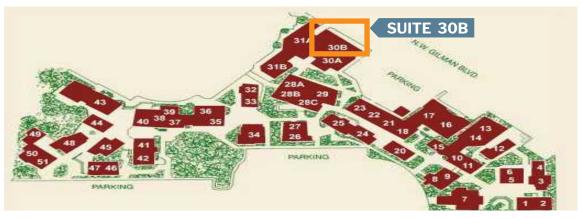

## **CRAFT COCKTAIL BAR SPACE**

**SUITE 30B** | Gilman Village - 317 NW Gilman Blvd, Issaquah, WA 98027

**AVAILABLE SF:** 1,520 SF