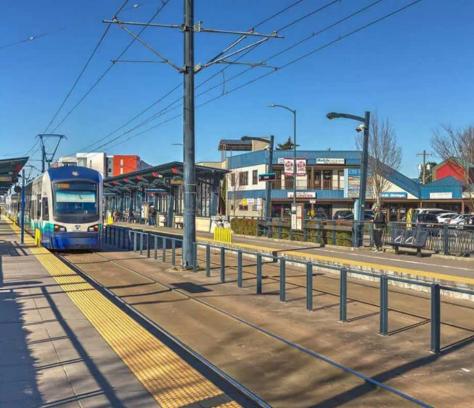

# Space Details

- Asking Rate and NNN: Call Listing Broker for rates
- Suite: 105-A 2,200 SF
- Retail spaces serve 351 residential apartments with onsite retail parking.
- Ideal location for wireless, hair or nail salon, medical, insurance services, fitness, or food related uses not requiring a Type 1 Hood.
- Directly across from Sound Transit's Othello Station, bringing over 1M travelers per year to the immediate trade area as of 2019 \*Source: Sound Transit Othello Station Quarterly Performance Report Q2 2019
- Over 31,400 cars / day. \*Source: Esri 2023
- Join: Banner Bank, Dominos' Pizza, Bang Bang Kitchen, Othello Station Pharmacy, Green Leaf Dental, Othello Teriyaki and Wok, Le's Deli & Bakery, and more!