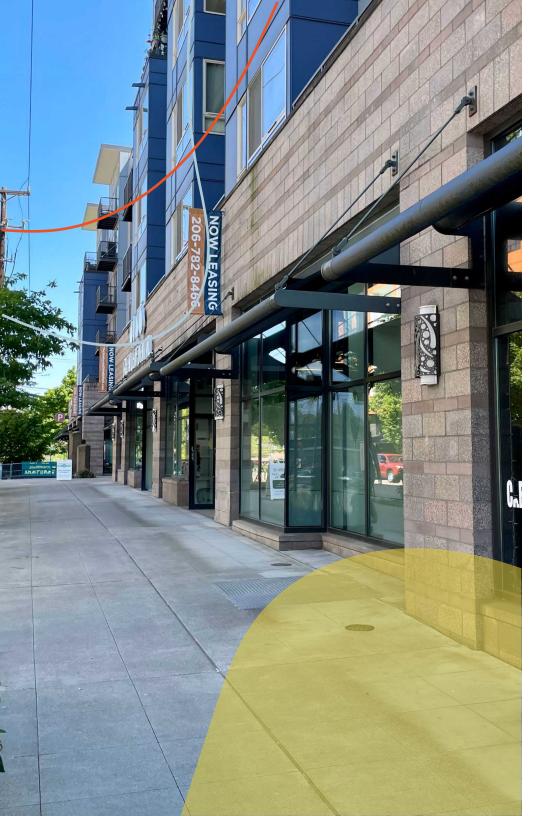

# Space Details

- Asking Rate and NNN: Call Listing Broker for rates
- Suite: 105-A 2,200 SF
- Retail spaces serve 351 residential apartments with onsite retail parking.
- Ideal location for wireless, hair or nail salon, medical, insurance services, fitness, or food related uses not requiring a Type 1 Hood.
- Directly across from Sound Transit's Othello Station, bringing over 1M travelers per year to the immediate trade area as of 2019 \*Source: Sound Transit Othello Station Quarterly Performance Report Q2 2019
- Over 31,400 cars / day. \*Source: Esri 2023
- Join: Banner Bank, Dominos' Pizza, Bang Bang Kitchen, Othello Station Pharmacy, Green Leaf Dental, Othello Teriyaki and Wok, Le's Deli & Bakery, and more!