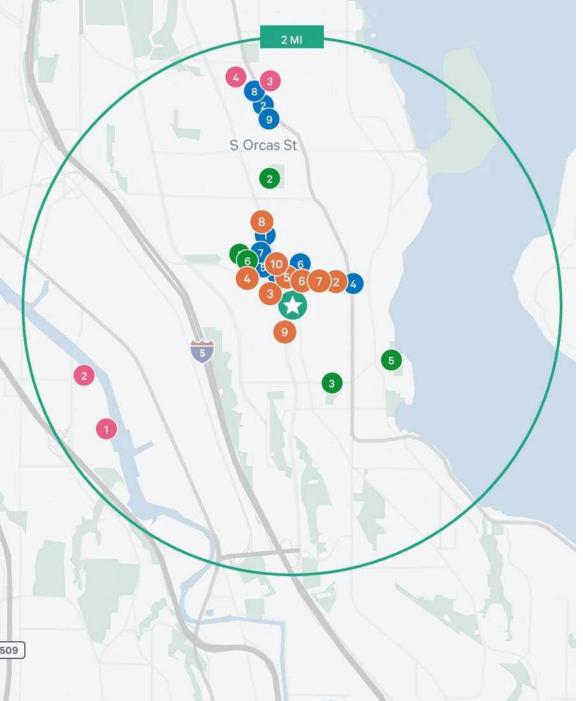

# Nearby Amenities

| R | Restaurants                                        |    | Public Transportation                    |  |
|---|----------------------------------------------------|----|------------------------------------------|--|
| 1 | Eyman's Pizza                                      | 1  | S Othello St & 46th Ave S                |  |
| 2 | Flying Lion Brewing                                | 2  | S Othello St & 48th Ave S                |  |
| 3 | Hoang Lan Restaurant                               | 3  | S Othello St & Martin L<br>King Jr Way S |  |
| 4 | Los Tinos   Mexican                                | 4  | S Myrtle PI & S Holly Park<br>Dr         |  |
|   | Restaurant                                         | 5  | S Othello St & 42nd Ave S                |  |
| 5 | Pho My Chau Restaurant                             | 6  | S Othello St & 44th Ave S                |  |
| 6 | Taco Street                                        | 7  | S Othello St & 46th Ave S                |  |
| 7 | The Cajun Crawfish                                 | 8  | Martin L King Jr Way S &<br>S Holly St   |  |
| 8 | Tutta Bella Neapolitan<br>Pizzeria - Columbia City | 9  | Martin L King Jr Way S &<br>S Kenyon St  |  |
| 9 | The Hummingbird Saloon                             | 10 | Martin L King Jr Way S & S Myrtle St     |  |

#### Coffee Shops, Bakeries Arts & Entertainment

- 1 Phenix Glass Art
- 2 RP Art Inc

M

- 3 Columbia City Gallery
- 4 Columbia City Bakery

|        | <b>•</b> • |
|--------|------------|
| Recrea | tion       |
|        |            |
|        |            |

| 1 | Bamboo Park                             |
|---|-----------------------------------------|
| 2 | Brighton Playfield                      |
| 3 | Rainier Beach Playfield                 |
| 4 | Othello Playground                      |
| 5 | Pritchard Beach Bath House              |
| 6 | John C. Little, Sr. Park &<br>Spraypark |