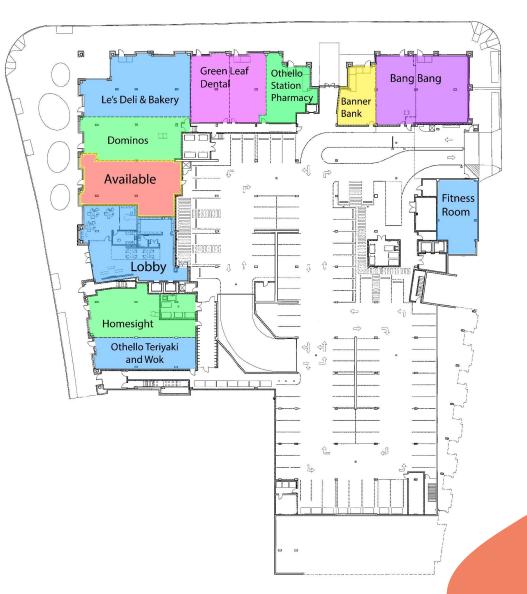

## Site Plan

# Space Details

- Asking Rate and NNN: Call Listing Broker for rates
- Suite: 105-A 2,200 SF
- Retail spaces serve 351 residential apartments with onsite retail parking.
- Ideal location for wireless, hair or nail salon, medical, insurance services, fitness, or food related uses not requiring a Type 1 Hood.
- Directly across from Sound Transit's Othello Station, bringing over 1M travelers per year to the immediate trade area as of 2019 \*Source: Sound Transit Othello Station Quarterly Performance Report Q2 2019
- Over 31,400 cars / day. \*Source: Esri 2023
- Join: Banner Bank, Dominos' Pizza, Bang Bang Kitchen, Othello Station Pharmacy, Green Leaf Dental, Othello Teriyaki and Wok, Le's Deli & Bakery, and more!