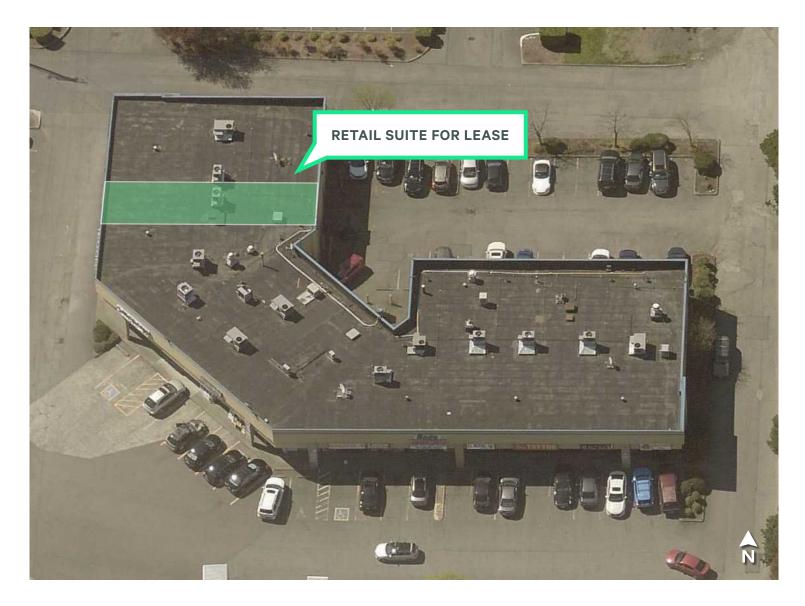

## **Property Features**

- Prime retail location
- Suite I: ±900 RSF
- Direct access to I-5
- Adjacent to planned Link Light Rail Stop and walking distance (1-2 minutes) to bus stops

- Local, responsive ownership
- Low market vacancy for similar size retail space
- Situated on high-traffic signalized intersection with a 21,370 car volume off 4th Ave. W and a 32,929 car volume off I-5 E and 128th St. W
- Asking rate: \$2,250/month, NNN

For Lease