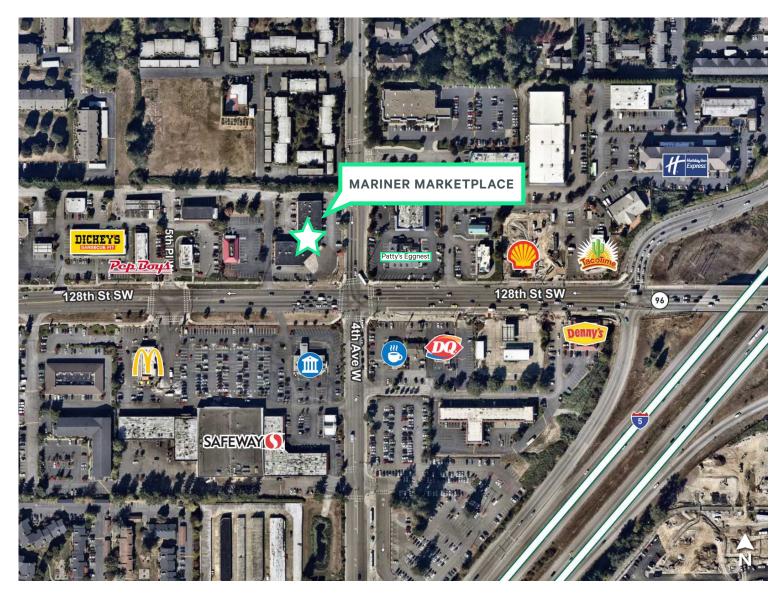

# Mariner Marketplace

12720 4th Ave W, Everett, WA 98204

**Prime Retail Location** 



**Mariner Marketplace** 

12720 4th Ave. W | Everett, WA 98204



## **Property Features**

- Prime retail location
- Suite I: ±900 RSF
- Direct access to I-5
- Adjacent to planned Link Light Rail Stop and walking distance (1-2 minutes) to bus stops

- Local, responsive ownership
- Low market vacancy for similar size retail space
- Situated on high-traffic signalized intersection with a 21,370 car volume off 4th Ave. W and a 32,929 car volume off I-5 E and 128th St. W
- Asking rate: \$2,250/month, NNN

For Lease

# Floor Plan



#### **Mariner Marketplace**

12720 4th Ave. W | Everett, WA 98204

### For Lease

## Amenity Map



### **Contact Us**

Erik Larson First Vice President +1 425 462 6954 erik.larson@cbre.com Ric Brandt Senior Vice President +1 425 462 6901 ric.brandt@cbre.com John Bauer Senior Vice President +1 425 462 6906 john.bauer@cbre.com

CBRE

929 108th Avenue Suite 700 Bellevue, WA. 98004

© 2023 CBRE, Inc. All rights reserved. This information has been obtained from sources believed reliable, but has not been verified for accuracy or completeness. You should conduct a careful, independent investigation of the property and verify all information. Any reliance on this information is solely at your own risk. CBRE and the CBRE logo are service marks of CBRE, Inc. All other marks displayed on this document are the property of their respective owners, and the use of such logos does not imply any affi