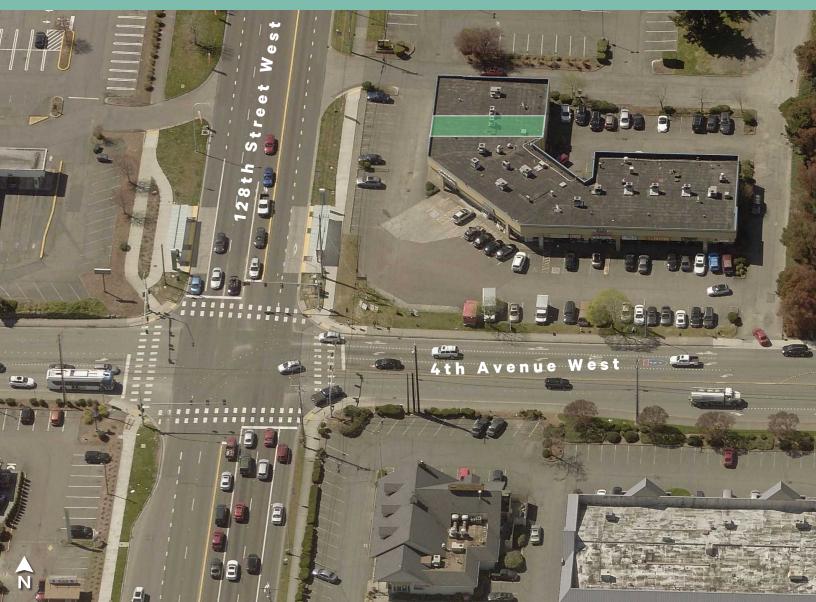

## **Property Features**

- Prime retail location
- Suite I: ±900 RSF
- Direct access to I-5
- Adjacent to planned Link Light Rail Stop and walking distance (1-2 minutes) to bus stops

- Local, responsive ownership
- Low market vacancy for similar size retail space
- Situated on high-traffic signalized intersection with a 21,370 car volume off 4th Ave. W and a 32,929 car volume off I-5 E and 128th St. W
- Asking rate: \$2,250/month, NNN

For Lease