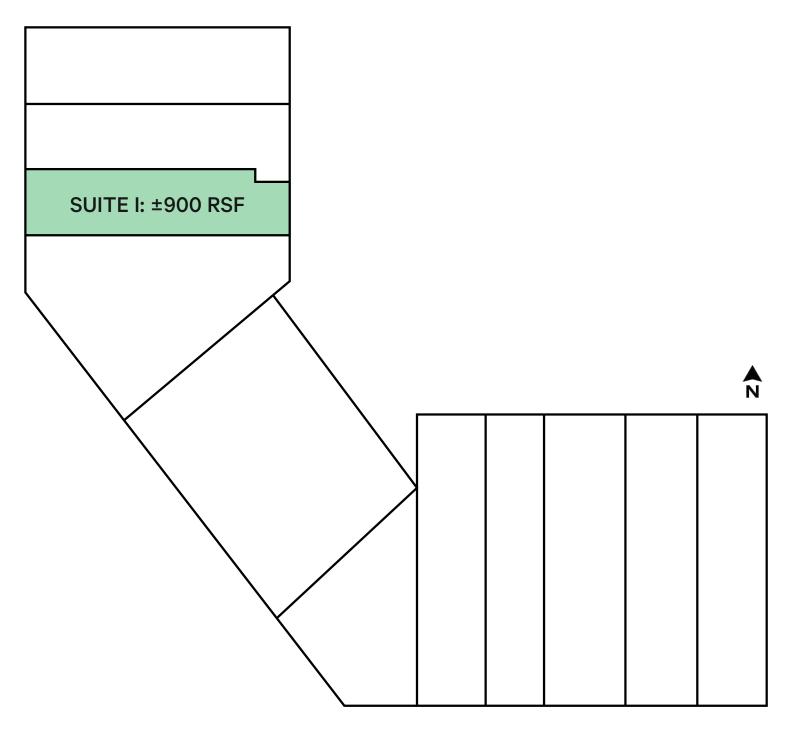

# Floor Plan

## **Property Features**

- Prime retail location
- Suite I: ±900 RSF
- Direct access to I-5
- Adjacent to planned Link Light Rail Stop and walking distance (1-2 minutes) to bus stops

- Local, responsive ownership
- Low market vacancy for similar size retail space
- Situated on high-traffic signalized intersection with a 21,370 car volume off 4th Ave. W and a 32,929 car volume off I-5 E and 128th St. W
- Asking rate: \$2,250/month, NNN