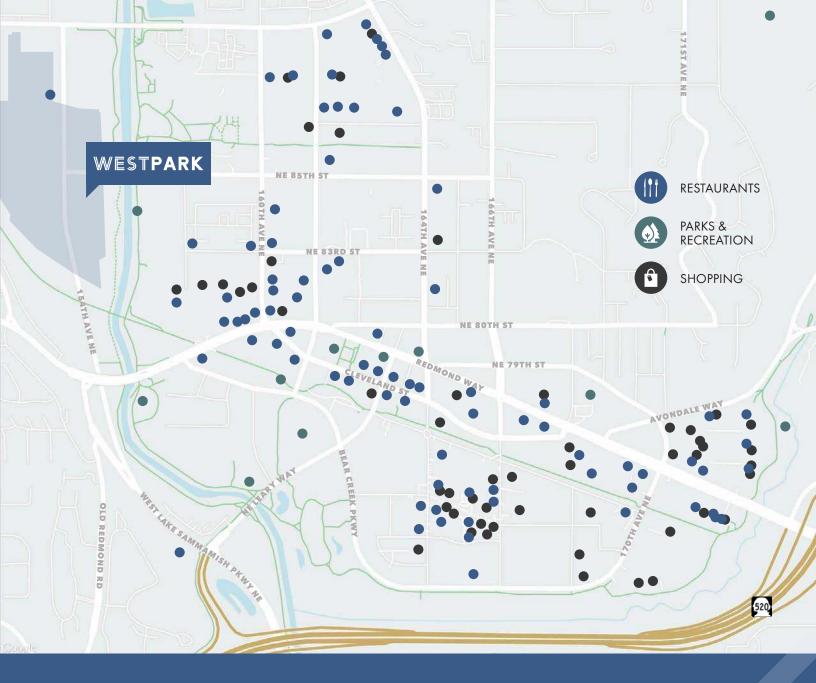

# Westpark is more than a business park, it's a destination for work and play.

Discover a vibrant campus environment perfectly integrated into its park-like setting, offering tenants collaborative meeting areas and new state-of-the-art onsite amenities.

#### Location

- Easy access to SR-520 and I-405
- Located adjacent to major bus lines, with quick access to downtown Redmond, Bellevue, and Microsoft World Headquarters
- Prominently situated near numerous retail amenities and services, including Redmond Town Center and downtown Redmond