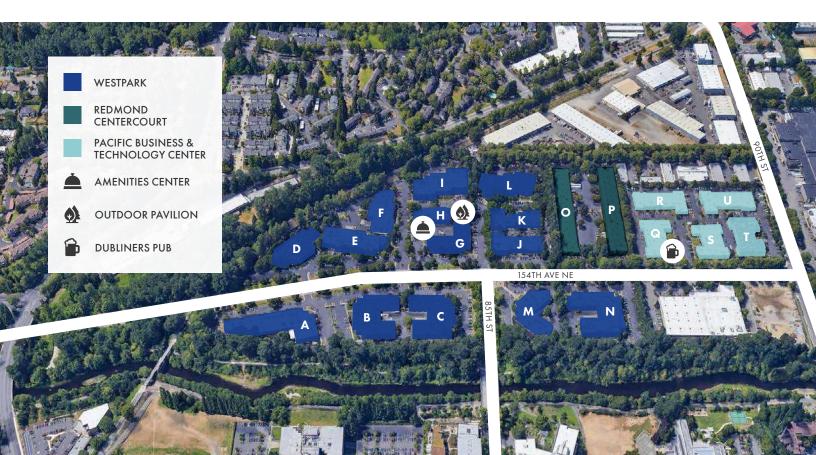

3

Total business parks including Westpark, Redmond Centercourt + PBTC

### 21

Total buildings including office, flex, and industrial, providing best-in-class versatility

782,185

Total RSF