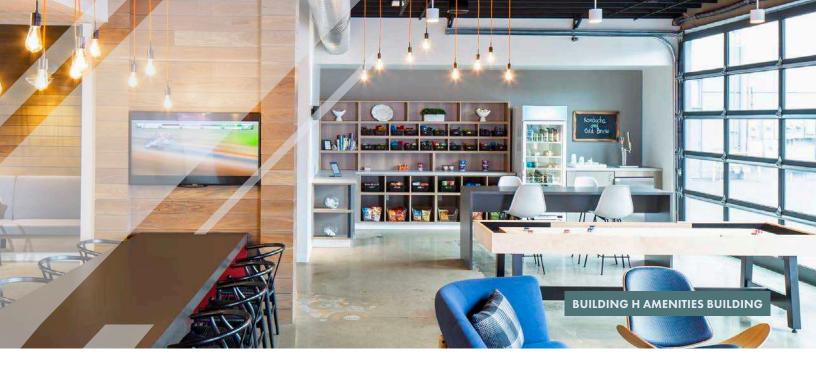

#### **Building Amenities**

- New Amenities Center on-site (Building H)
- Fully furnished plug & play shared executive office space, conference facility, fitness facility, cafe and shuffleboard
- Outdoor basketball area and access to the Sammamish trail
- Full service bar and restaurant (Dubliner Pub) in Building Q
- New outdoor pavillion with gas fire pit and covered seating