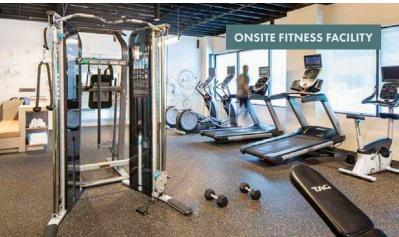

#### **Building Amenities**

- New Amenities Center on-site (Building H)
- Fully furnished plug & play shared executive office space, conference facility, fitness facility, cafe and shuffleboard
- Outdoor basketball area and access to the Sammamish trail
- Full service bar and restaurant (Dubliner Pub) in Building Q
- New outdoor pavillion with gas fire pit and covered seating