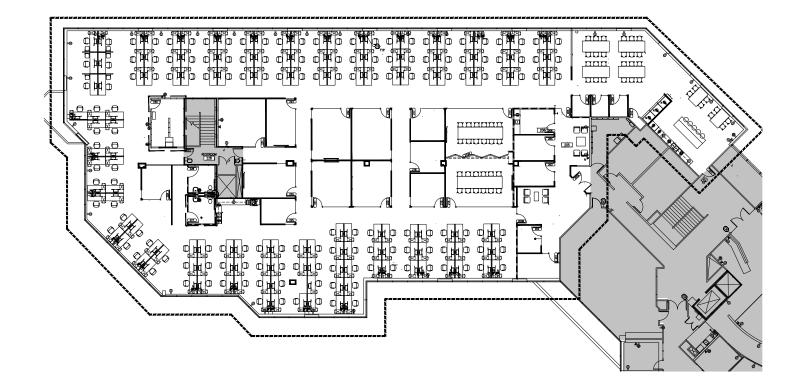

# Floorplan

### **Property Details**

- Available now: 7,000 to 17,622 RSF
- Lease Term: March 30, 2026
- Class A, fully furnished plug and play tech space
- Internal conferencing and collaboration with external workstations
- 10 offices and 8 conference rooms
- 159 workstations
- Large kitchen