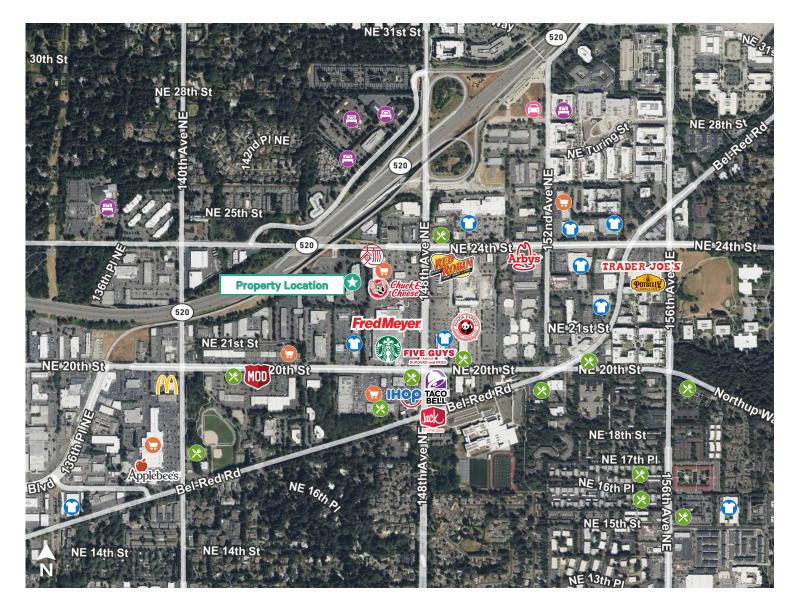

## Overlake 520

14475 NE 24th Bellevue, WA 98007 www.cbre.com/bellevue

#### Suite 200: 7,000 - 17,622 RSF Sublease Available



# Floorplan



### **Property Details**

- Available now: 7,000 to 17,622 RSF
- Lease Term: March 30, 2026
- Class A, fully furnished plug and play tech space
- Internal conferencing and collaboration with external workstations
- 10 offices and 8 conference rooms
- 159 workstations
- Large kitchen

- 4/1,000 free parking covered stalls also available
- Onsite fitness, showers and lockers
- Onsite deli



#### For Sublease

## Photos











#### For Sublease

### Location



#### **Contact Us**

Lennon Atteberry First Vice President +1 425 462 6991 Lennon.atteberry@cbre.com **Dwight Newell** Executive Vice President +1 425 462 6941 Dwight.newell@cbre.com CBRE Inc.

+1 425 455 8500 929 108th Ave, Suite 700 Bellevue, WA 98004

© 2023 CBRE, Inc. All rights reserved. This information has been obtained from sources believed reliable, but has not been verified for accuracy or completeness. You should conduct a careful, independent investigation of the property and verify all information. Any reliance on this information is solely at your own risk. CBRE and the CBRE logo are service marks of CBRE, Inc. All other marks displayed on this document are the property of their respective owners, and the use of such logos does not imply any affiliation with or endorsement