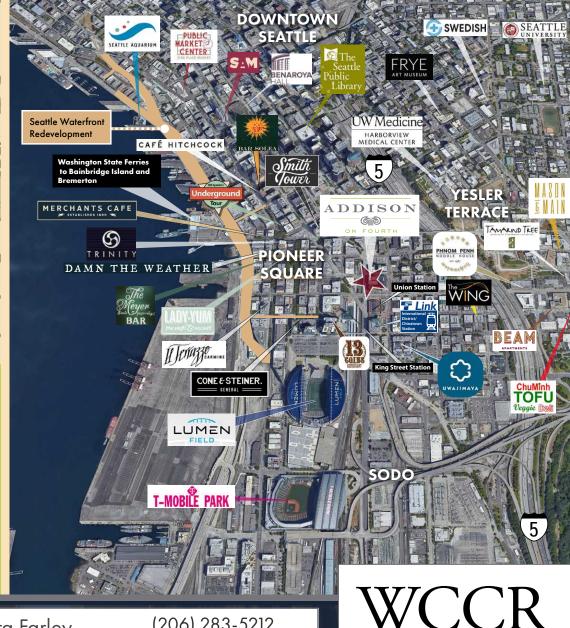

### Introducing Addison on 4th,

a prime retail opportunity with 2 suites available. Nestled between Pioneer Square, Yesler Terrace, and the International District, these sites offer strategic position on the main arterial through Downtown Seattle. Additionally, being just blocks away from the Light Rail, Lumen Field, and T-Mobile Park, these sites have the advantage of convenient transportation and high foot traffic. Joining this bustling community of businesses and residents presents an exciting opportunity to be part of the thriving pedestrian experience on 4th Avenue. Embrace the location, convenience, and potential for growth that this area offers.