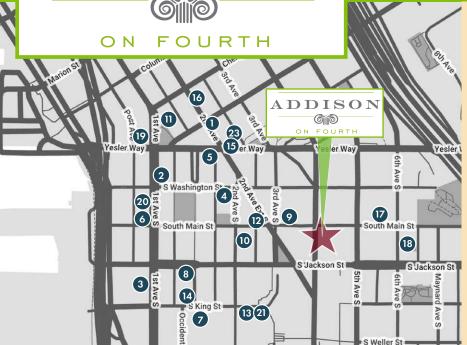

## RETAIL FOR LEASE

308 4th Avenue South, Seattle, WA 98104

- Collins Pub
- Damn the Weather
- Il Terrazzo Carmine
- McCoy's Firehouse Bar & Grill
- Tat's Deli
- Ohsun
- Cone & Steiner
- Foster/White Gallery
- 10. The Marble Room
- Bill Speidels Underground Tour
- 12. Flatstick Pub

- 13. 13 Coins
- Smith Tower Observatory
- 17. Fuji Sushi
- Maneki Restaurant
- 84 Yesler Seafood
- Central Saloon
- **Embassy Suites by Hilton**
- LUMEN Field
- Shawn O'Donnell's

Blake Taylor | Kara Farley