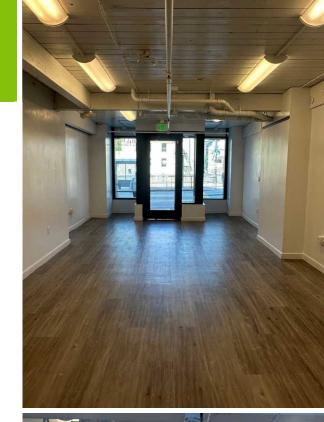

# Retail/Office - 438 RSF

- open layout
- dedicated HVAC
- shared restroom
- newer flooring and painting