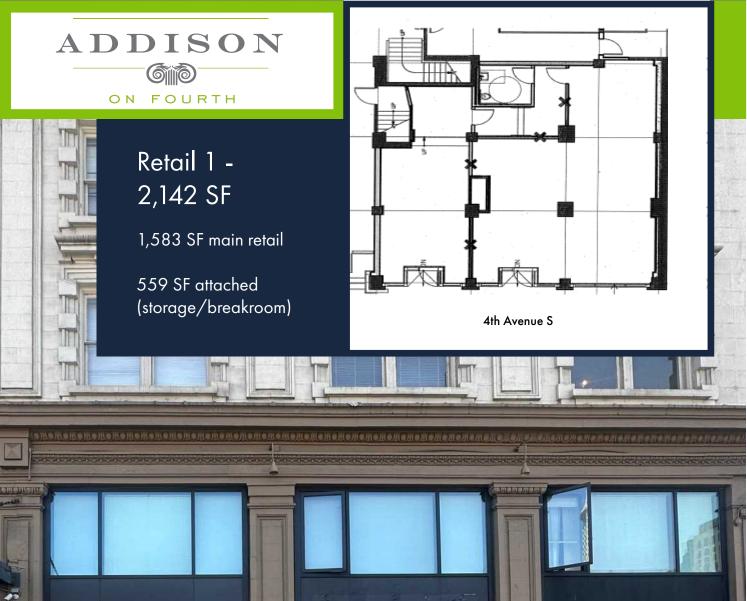

## RETAIL FOR LEASE

308 4th Avenue South, Seattle, WA 98104

- Collins Pub
- Damn the Weather
- Il Terrazzo Carmine
- McCoy's Firehouse Bar & Grill
- Tat's Deli
- Ohsun
- Cone & Steiner
- Foster/White Gallery
- 10. The Marble Room
- Bill Speidels Underground Tour
- 12. Flatstick Pub