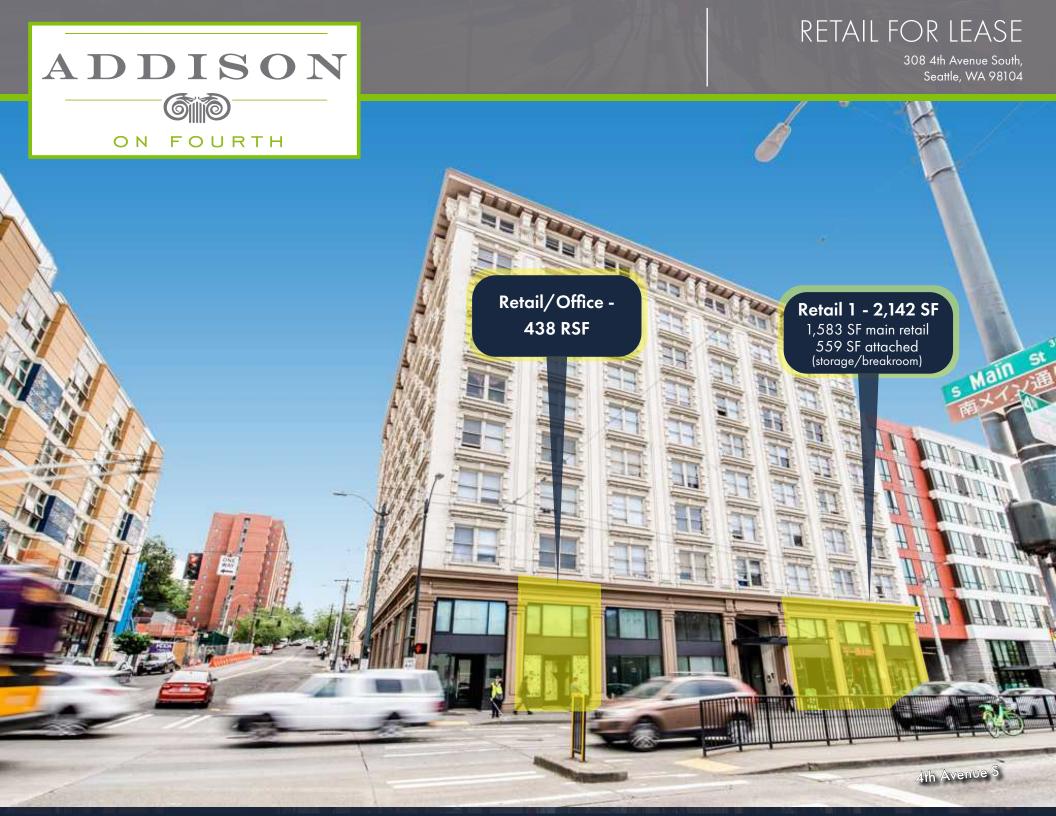

### Introducing Addison on 4th,

a prime retail opportunity with 2 suites available. Nestled between Pioneer Square, Yesler Terrace, and the International District, these sites offer strategic position on the main arterial through Downtown Seattle. Additionally, being just blocks away from the Light Rail, Lumen Field, and T-Mobile Park, these sites have the advantage of convenient transportation and high foot traffic. Joining this bustling community of businesses and residents presents an exciting opportunity to be part of the thriving pedestrian experience on 4th Avenue. Embrace the location, convenience, and potential for growth that this area offers.

# Retail/Office - 438 RSF

- open layout
- dedicated HVAC
- shared restroom
- newer flooring and painting