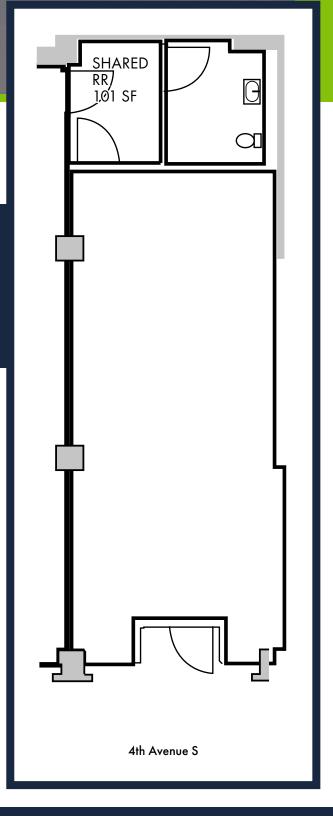

# Retail/Office - 438 RSF

- open layout
- dedicated HVAC
- shared restroom
- newer flooring and painting