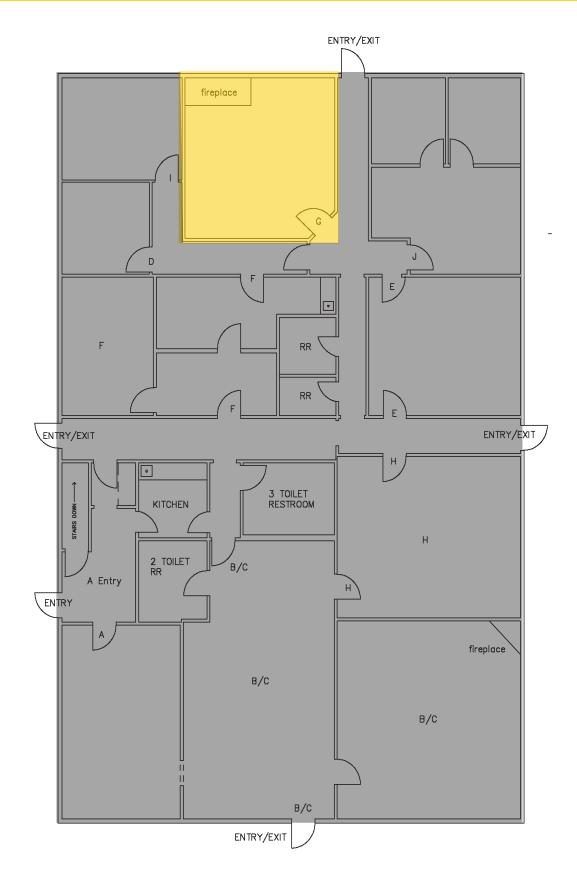

## **AVAILABLE SUITE:**

SUITE G | ± 624 RSF (517 USF) | \$936.00 / month LEASE TYPE | Modified Gross (Tenant pays janitorial) RENTAL RATE | \$18.00 PSF, MG

| Year Built                                                      | 1973                            |
|-----------------------------------------------------------------|---------------------------------|
| Year Renovated                                                  | 1990                            |
| Building Size                                                   | ± 5,552 SF                      |
| Land Size                                                       | ± 23,653 SF                     |
| Parcel #                                                        | 28031.2208                      |
| Zoning                                                          | Central City Commercial         |
| Parking                                                         | ± 26 Stalls (± 4.68 / 1,000 SF) |
| *Owner is a licensed Broker in the State of Washington & Idaho. |                                 |