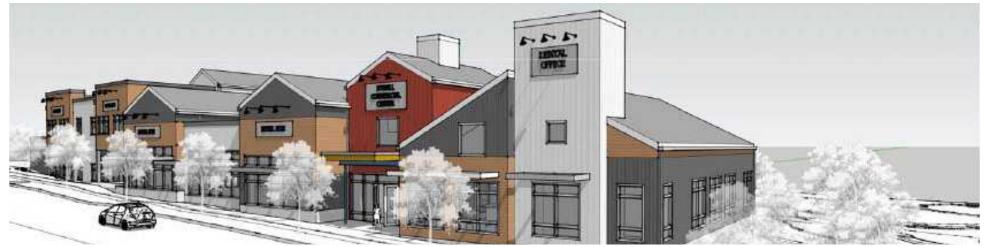

# DUVALL VILLAGE COMMERCIAL

Retail/Medical space available for lease in a highly visible, new project with Q3-2024 delivery

14241 MAIN ST NE | DUVALL, WA

## **Duvall Village Commercial**

14241 MAIN ST NE, DUVALL, WA 98019

### Property Highlights

**NEW** retail/medical/dental buildings

**LOCATED** at high-visibility commercial corner on Main Street NE/SR 203

**STRONG** area demographics and high traffic counts

**EXPECTED** delivery in Q3 of 2024

## **Duvall Village Commercial**

14241 MAIN ST NE, DUVALL, WA 98019

Q3 - 2024 EXPECTED DELIVERY

63,314 SF LOT

1.45 ac lot

MU12 zoning

**TOM DILLON**425.213.9917
tdillon@leibsohn.com

IMAGES BY: ERIC DENNY ARCHITECTURE