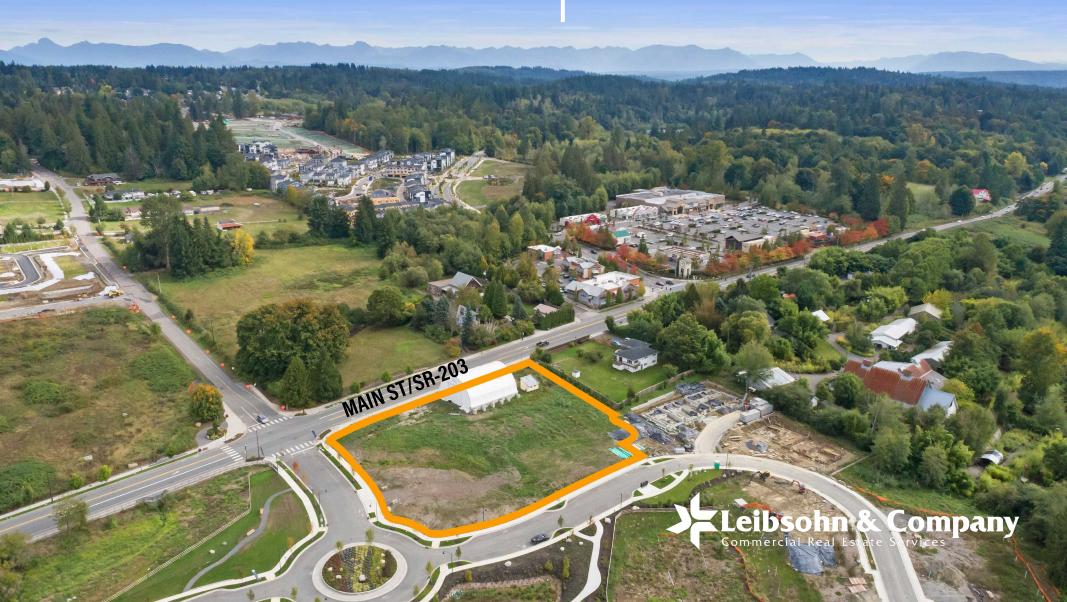

### Property Highlights

**NEW** retail/medical/dental buildings

**LOCATED** at high-visibility commercial corner on Main Street NE/SR 203

**STRONG** area demographics and high traffic counts

**EXPECTED** delivery in Q3 of 2024

## **Duvall Village Commercial**

14241 MAIN ST NE, DUVALL, WA 98019

Q3 - 2024 EXPECTED DELIVERY

63,314 SF LOT

1.45 ac lot

MU12 zoning

**TOM DILLON**425.213.9917
tdillon@leibsohn.com

IMAGES BY: ERIC DENNY ARCHITECTURE