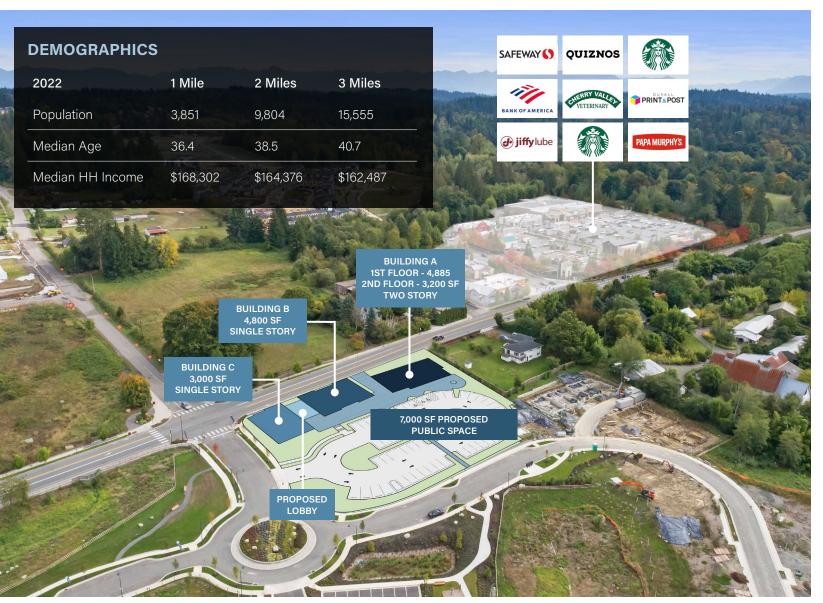

### Property Highlights

**NEW** retail/medical/dental buildings

**LOCATED** at high-visibility commercial corner on Main Street NE/SR 203

**STRONG** area demographics and high traffic counts

**EXPECTED** delivery in Q3 of 2024

## **Duvall Village Commercial**

14241 MAIN ST NE, DUVALL, WA 98019

Q3 - 2024 EXPECTED DELIVERY

63,314 SF LOT

1.45 ac lot

MU12 zoning

**TOM DILLON**425.213.9917
tdillon@leibsohn.com

IMAGES BY: ERIC DENNY ARCHITECTURE