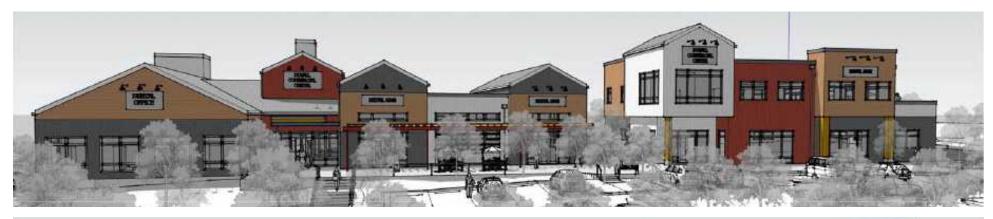

### Property Highlights

**NEW** retail/medical/dental buildings

**LOCATED** at high-visibility commercial corner on Main Street NE/SR 203

**STRONG** area demographics and high traffic counts

**EXPECTED** delivery in Q3 of 2024

## **Duvall Village Commercial**

14241 MAIN ST NE, DUVALL, WA 98019

Q3 - 2024 EXPECTED DELIVERY

63,314 SF LOT

1.45 ac lot

MU12 zoning

**TOM DILLON**425.213.9917
tdillon@leibsohn.com

IMAGES BY: ERIC DENNY ARCHITECTURE