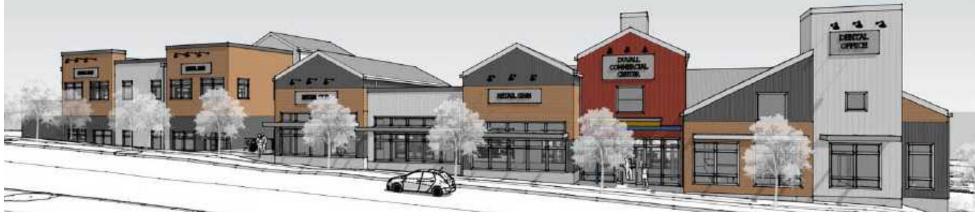

# DUVALL VILLAGE COMMERCIAL

Retail/Medical space available for lease in a highly visible, new project with Q3-2024 delivery

14241 MAIN ST NE | DUVALL, WA

## **Duvall Village Commercial**

14241 MAIN ST NE, DUVALL, WA 98019

### Property Highlights

**NEW** retail/medical/dental buildings

**LOCATED** at high-visibility commercial corner on Main Street NE/SR 203

**STRONG** area demographics and high traffic counts

**EXPECTED** delivery in Q3 of 2024

## **Duvall Village Commercial**

14241 MAIN ST NE, DUVALL, WA 98019

Q3 - 2024 EXPECTED DELIVERY

63,314 SF LOT

1.45 ac lot

MU12 zoning

**TOM DILLON**425.213.9917
tdillon@leibsohn.com

IMAGES BY: ERIC DENNY ARCHITECTURE