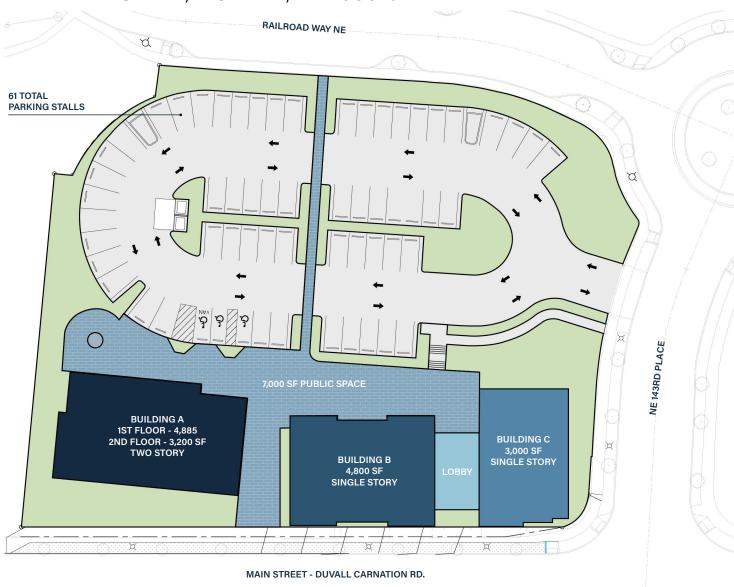

### Property Highlights

**NEW** retail/medical/dental buildings

**LOCATED** at high-visibility commercial corner on Main Street NE/SR 203

**STRONG** area demographics and high traffic counts

**EXPECTED** delivery in Q3 of 2024

## **Duvall Village Commercial**

14241 MAIN ST NE, DUVALL, WA 98019

Q3 - 2024 EXPECTED DELIVERY

63,314 SF LOT

1.45 ac lot

MU12 zoning

**TOM DILLON**425.213.9917
tdillon@leibsohn.com

IMAGES BY: ERIC DENNY ARCHITECTURE