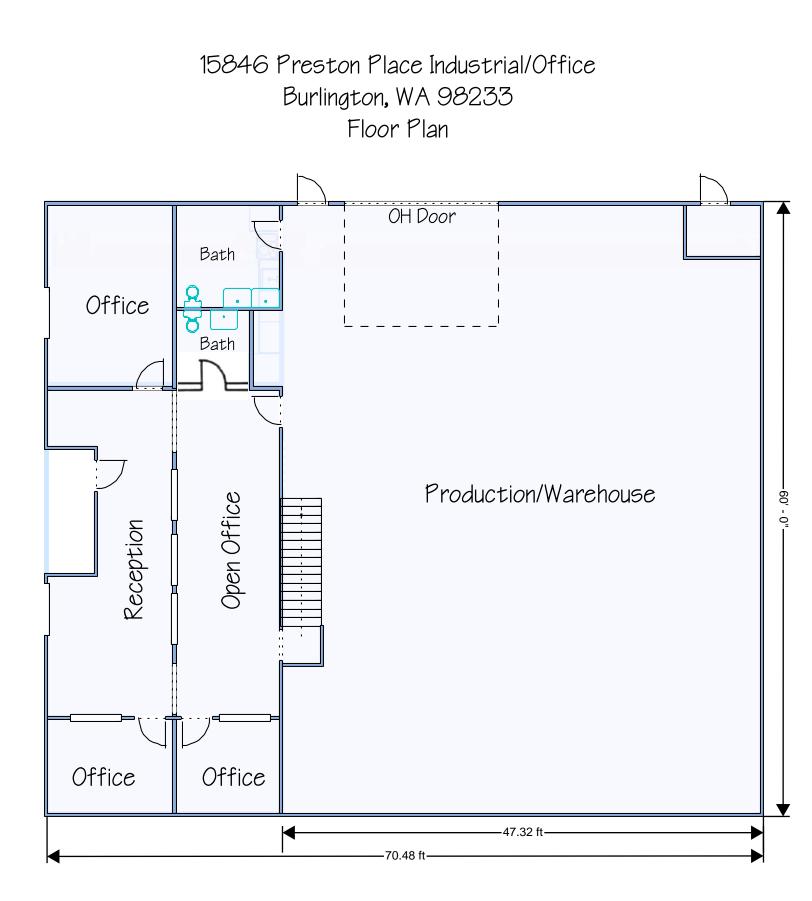

#### **PROPERTY OVERVIEW**

Approximately 5,485 total SF.with 2,782 sf Industrial space, 1,325 SF 1st Floor Office spaces, 415 SF Mezzanine Break Room, 965 SF Mezzanine Storage. 400-amp 480 volt 3 Ø electric, Clear open Industrial space with 1 grade level OH door. Fenced yard space. Located next to Skagit Airport. Call Broker to view.

Any information, rendering, drawing, data, or depiction, of any kind whatsoever, contained herein, attached to, or associated with this drawing is from sources we believe reliable, but is not guaranteed. The supplier of this information makes no warranty as to the accuracy of the data herein or attached hereto. It is strongly encouraged that any person, persons, or entity that views this information shall independently verify all aspects of any part of this (these) drawing(s) and documents.