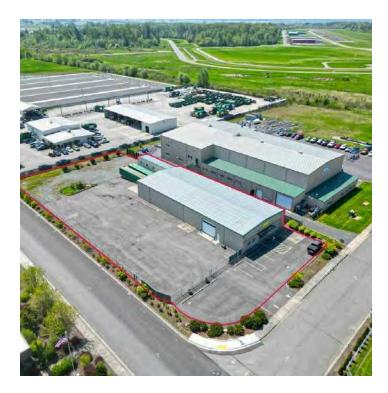

#### **PROPERTY OVERVIEW**

Approximately 5,485 total SF.with 2,782 sf Industrial space, 1,325 SF 1st Floor Office spaces, 415 SF Mezzanine Break Room, 965 SF Mezzanine Storage. 400-amp 480 volt 3 Ø electric, Clear open Industrial space with 1 grade level OH door. Fenced yard space. Located next to Skagit Airport. Call Broker to view.