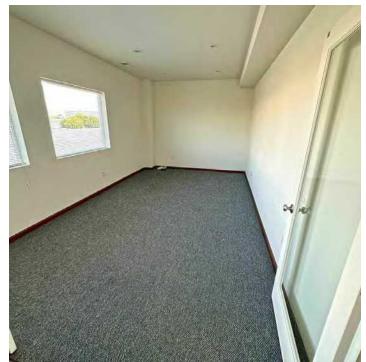

#### **PROPERTY OVERVIEW**

Approximately 5,485 total SF.with 2,782 sf Industrial space, 1,325 SF 1st Floor Office spaces, 415 SF Mezzanine Break Room, 965 SF Mezzanine Storage. 400-amp 480 volt 3 Ø electric, Clear open Industrial space with 1 grade level OH door. Fenced yard space. Located next to Skagit Airport. Call Broker to view.