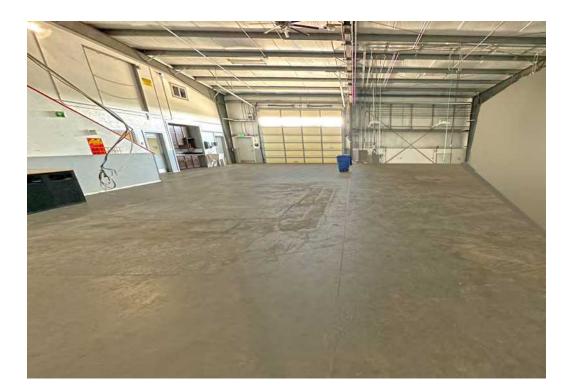

#### **PROPERTY OVERVIEW**

Approximately 5,485 total SF.with 2,782 sf Industrial space, 1,325 SF 1st Floor Office spaces, 415 SF Mezzanine Break Room, 965 SF Mezzanine Storage. 400-amp 480 volt 3 Ø electric, Clear open Industrial space with 1 grade level OH door. Fenced yard space. Located next to Skagit Airport. Call Broker to view.