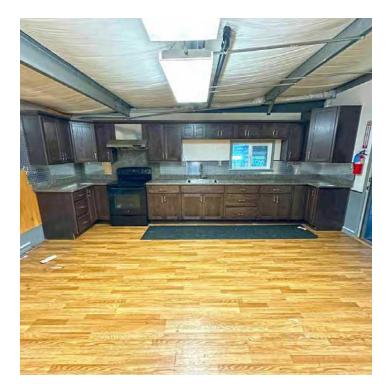

#### **PROPERTY OVERVIEW**

Approximately 5,485 total SF.with 2,782 sf Industrial space, 1,325 SF 1st Floor Office spaces, 415 SF Mezzanine Break Room, 965 SF Mezzanine Storage. 400-amp 480 volt 3 Ø electric, Clear open Industrial space with 1 grade level OH door. Fenced yard space. Located next to Skagit Airport. Call Broker to view.