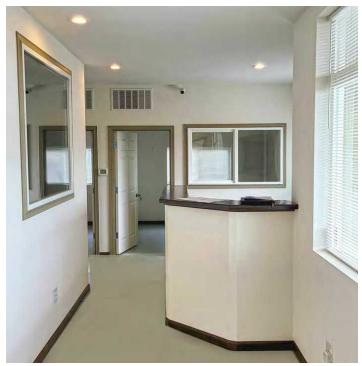

#### **PROPERTY OVERVIEW**

Approximately 5,485 total SF.with 2,782 sf Industrial space, 1,325 SF 1st Floor Office spaces, 415 SF Mezzanine Break Room, 965 SF Mezzanine Storage. 400-amp 480 volt 3 Ø electric, Clear open Industrial space with 1 grade level OH door. Fenced yard space. Located next to Skagit Airport. Call Broker to view.