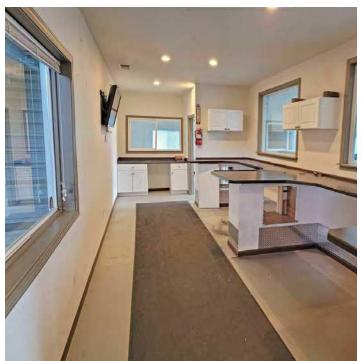

#### **PROPERTY OVERVIEW**

Approximately 5,485 total SF.with 2,782 sf Industrial space, 1,325 SF 1st Floor Office spaces, 415 SF Mezzanine Break Room, 965 SF Mezzanine Storage. 400-amp 480 volt 3 Ø electric, Clear open Industrial space with 1 grade level OH door. Fenced yard space. Located next to Skagit Airport. Call Broker to view.