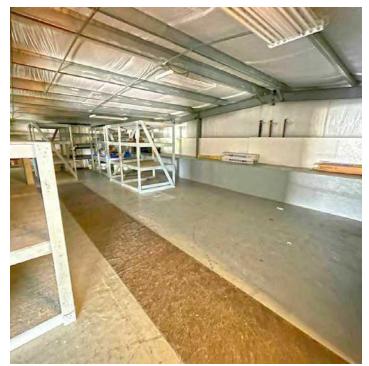

#### **PROPERTY OVERVIEW**

Approximately 5,485 total SF.with 2,782 sf Industrial space, 1,325 SF 1st Floor Office spaces, 415 SF Mezzanine Break Room, 965 SF Mezzanine Storage. 400-amp 480 volt 3 Ø electric, Clear open Industrial space with 1 grade level OH door. Fenced yard space. Located next to Skagit Airport. Call Broker to view.