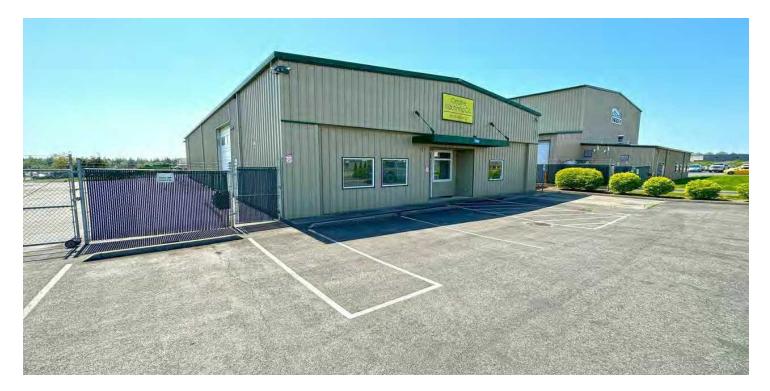

#### **PROPERTY OVERVIEW**

Approximately 5,485 total SF.with 2,782 sf Industrial space, 1,325 SF 1st Floor Office spaces, 415 SF Mezzanine Break Room, 965 SF Mezzanine Storage. 400-amp 480 volt 3 Ø electric, Clear open Industrial space with 1 grade level OH door. Fenced yard space. Located next to Skagit Airport. Call Broker to view.