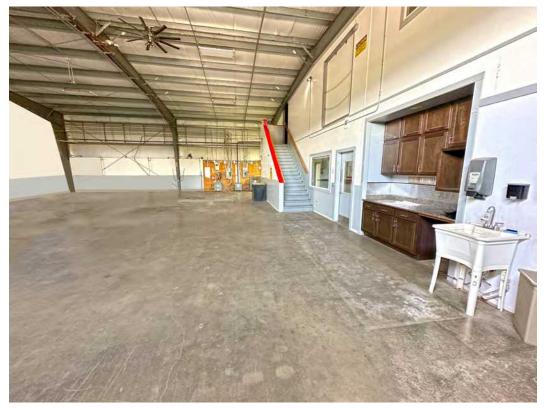

#### **PROPERTY OVERVIEW**

Approximately 5,485 total SF.with 2,782 sf Industrial space, 1,325 SF 1st Floor Office spaces, 415 SF Mezzanine Break Room, 965 SF Mezzanine Storage. 400-amp 480 volt 3 Ø electric, Clear open Industrial space with 1 grade level OH door. Fenced yard space. Located next to Skagit Airport. Call Broker to view.