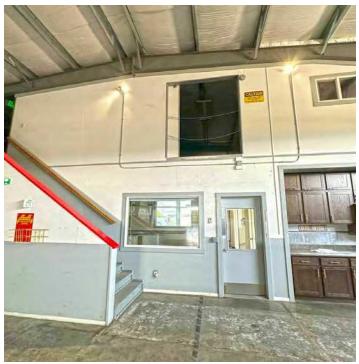

#### **PROPERTY OVERVIEW**

Approximately 5,485 total SF.with 2,782 sf Industrial space, 1,325 SF 1st Floor Office spaces, 415 SF Mezzanine Break Room, 965 SF Mezzanine Storage. 400-amp 480 volt 3 Ø electric, Clear open Industrial space with 1 grade level OH door. Fenced yard space. Located next to Skagit Airport. Call Broker to view.