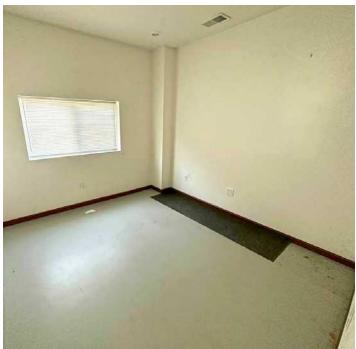

#### **PROPERTY OVERVIEW**

Approximately 5,485 total SF.with 2,782 sf Industrial space, 1,325 SF 1st Floor Office spaces, 415 SF Mezzanine Break Room, 965 SF Mezzanine Storage. 400-amp 480 volt 3 Ø electric, Clear open Industrial space with 1 grade level OH door. Fenced yard space. Located next to Skagit Airport. Call Broker to view.