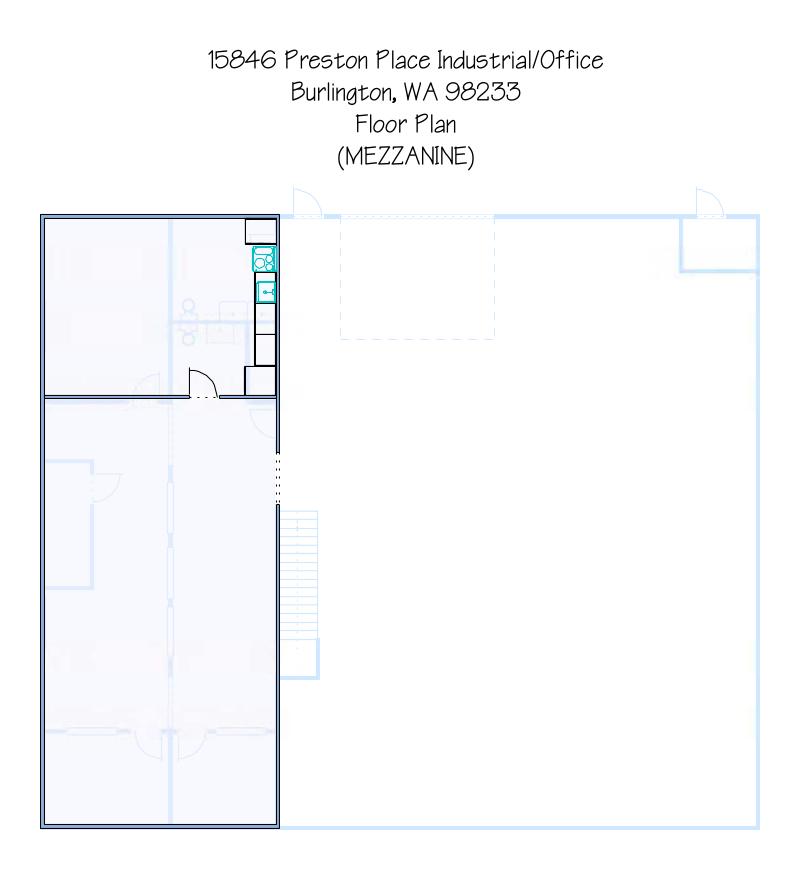

#### **PROPERTY OVERVIEW**

Approximately 5,485 total SF.with 2,782 sf Industrial space, 1,325 SF 1st Floor Office spaces, 415 SF Mezzanine Break Room, 965 SF Mezzanine Storage. 400-amp 480 volt 3 Ø electric, Clear open Industrial space with 1 grade level OH door. Fenced yard space. Located next to Skagit Airport. Call Broker to view.

Any information, rendering, drawing, data, or depiction, of any kind whatsoever, contained herein, attached to, or associated with this drawing is from sources we believe reliable, but is not guaranteed. The supplier of this information makes no warranty as to the accuracy of the data herein or attached hereto. It is strongly encouraged that any person, persons, or entity that views this information shall independently verify all aspects of any part of this (these) drawing(s) and documents.