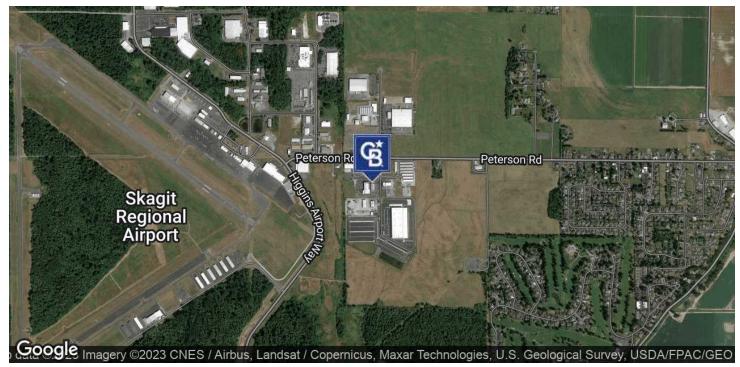

#### **PROPERTY OVERVIEW**

Approximately 5,485 total SF.with 2,782 sf Industrial space, 1,325 SF 1st Floor Office spaces, 415 SF Mezzanine Break Room, 965 SF Mezzanine Storage. 400-amp 480 volt 3 Ø electric, Clear open Industrial space with 1 grade level OH door. Fenced yard space. Located next to Skagit Airport. Call Broker to view.