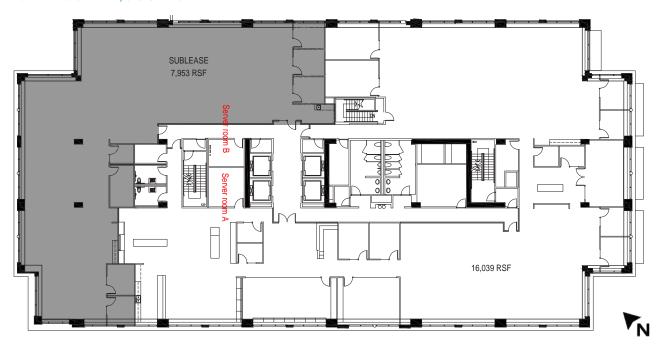

# Property Highlights

- Fourth Floor 7,953 RSF
- Aggressive well below market rate
- Available Immediately
- · Tenant improvement allowance available
- Flexible sublease terms available
- On-site Seastar Restaurant & Raw Bar
- Project features include Great Room with concierge service, on-site fitness center and conference room and training facility for large groups
- Close to all downtown Bellevue amenities
- Above standard parking ratio of 3.4 /1,000
- High end plug and play tech space w/ furniture available

### South Tower - Available Immediately

Fourth Floor -7,953 RSF