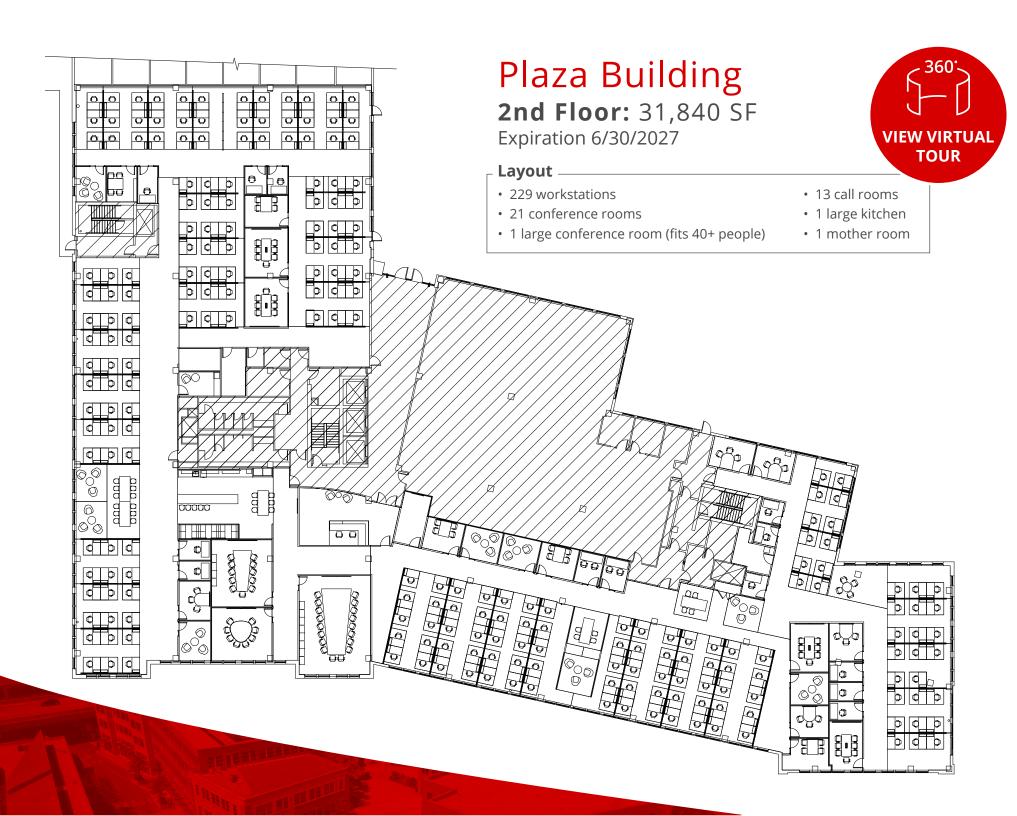

## **FREMONT**

LAKE UNION CENTER

Plaza Building: 701 N 34th St | Seattle WA 98103

2nd Floor: 31,840 SF Sublease

COLLIERS INTERNATIONAL

601 Union St, Suite 5300 Seattle, WA, 98101 www.colliers.com

## Connor McClain

Senior Vice President (425) 785-5660 connor.mcclain@colliers.com Joe Conner Associate (425) 698-7142 joe.conner@colliers.com

Plaza Building: 701 N 34th St | Seattle WA 98103

2nd Floor: 31,840 SF Sublease