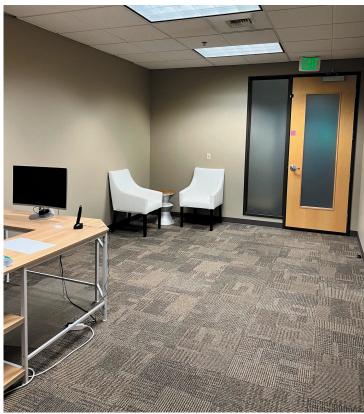

## **Suite 250 Features:**

- Reception office with large built-in desk
- Waiting room
- 5 offices on window line with excellent territorial views to the North
- Large conference room
- Staff room with built-in upper and lower cabinetry
- Storage room