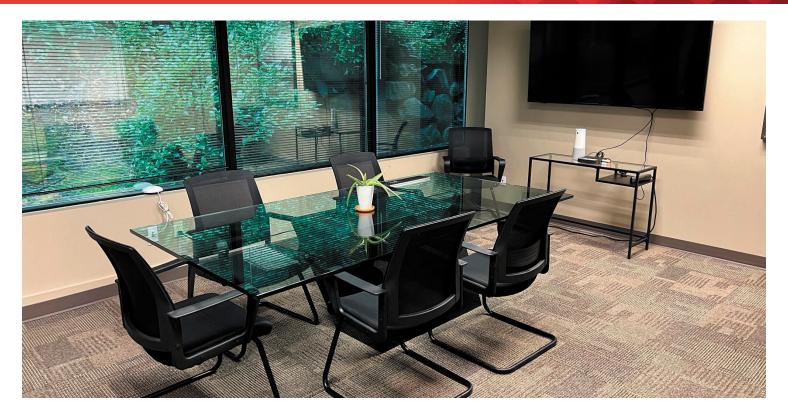

## Highlights

- Sublease term through March 30,2026, with the flexibility to extend the term to April 30, 2027  $\,$
- Corner office with lots of glass
- Beautiful territorial views
- Build out includes:
  - 5 window private offices
  - Conference Room
  - Kitchen with sink and dishwasher
  - Server/Storage Room
  - Open Area

## **Suite 250 Features:**

- Reception office with large built-in desk
- Waiting room
- 5 offices on window line with excellent territorial views to the North
- Large conference room
- Staff room with built-in upper and lower cabinetry
- Storage room