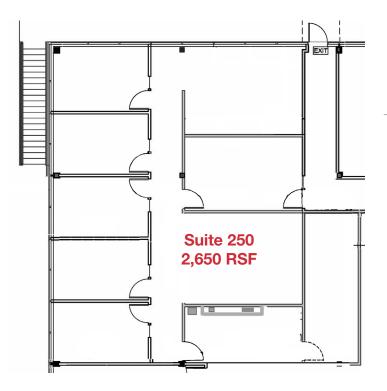

## **Available Suites**

Suite 250 - 2,650 RSF - Available 10/1/2023

## Highlights

- Sublease term through March 30,2026, with the flexibility to extend the term to April 30, 2027  $\,$
- Corner office with lots of glass
- Beautiful territorial views
- Build out includes:
  - 5 window private offices
  - Conference Room
  - Kitchen with sink and dishwasher
  - Server/Storage Room
  - Open Area

## **Suite 250 Features:**

- Reception office with large built-in desk
- Waiting room
- 5 offices on window line with excellent territorial views to the North
- Large conference room
- Staff room with built-in upper and lower cabinetry
- Storage room

2,650 RSF

**OFFICE** 