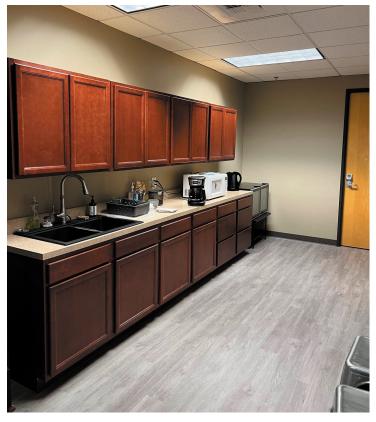

## Highlights

- Sublease term through March 30,2026, with the flexibility to extend the term to April 30, 2027  $\,$
- Corner office with lots of glass
- Beautiful territorial views
- Build out includes:
  - 5 window private offices
  - Conference Room
  - Kitchen with sink and dishwasher
  - Server/Storage Room
  - Open Area

## **Suite 250 Features:**

- Reception office with large built-in desk
- Waiting room
- 5 offices on window line with excellent territorial views to the North
- Large conference room
- Staff room with built-in upper and lower cabinetry
- Storage room