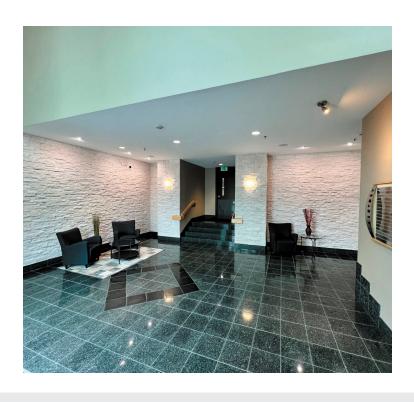

## **Suite 250 Features:**

- Reception office with large built-in desk
- Waiting room
- 5 offices on window line with excellent territorial views to the North
- Large conference room
- Staff room with built-in upper and lower cabinetry
- Storage room