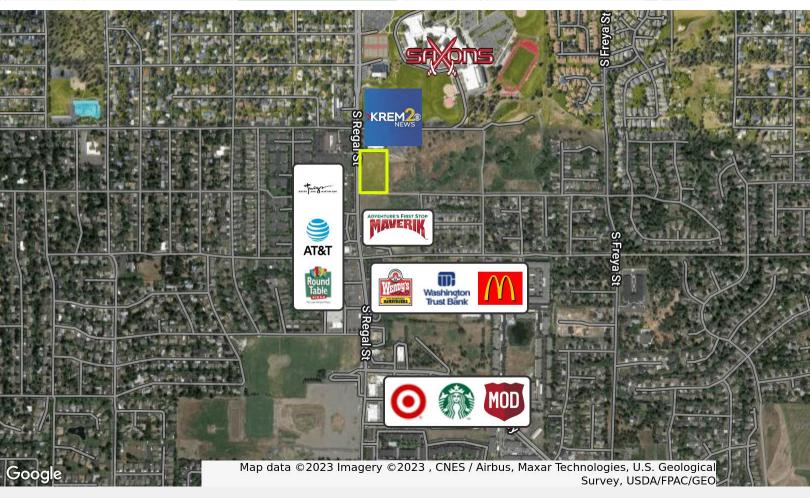

## 4107 S Regal Street

4107 S. Regal St Spokane, Washington 99223

## **Property Description**

Space Available: 2.33 Acres ± Parcel Number: 35343.0011

Zoning: RMF

Located on Spokane's South Hill

Lease Rate: Contact Listing Broker

For more information

Chris Bell, SIOR

O: 509 622 3538 cbell@naiblack.com