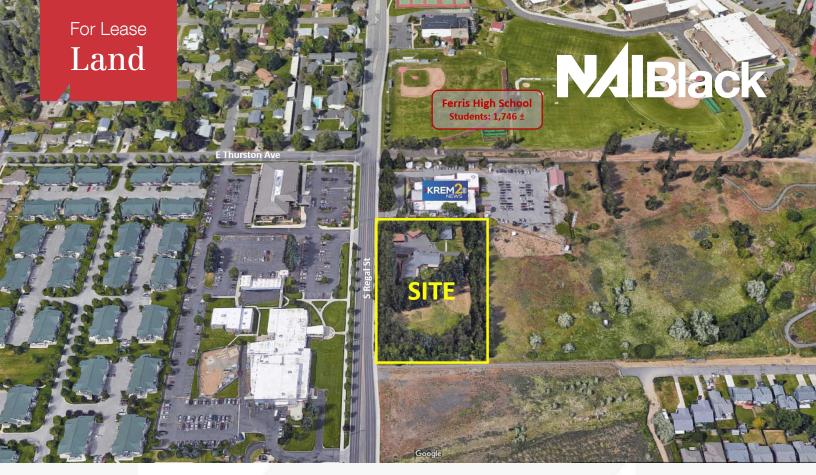

## 4107 S Regal Street

4107 S. Regal St Spokane, Washington 99223

## **Property Description**

Space Available: 2.33 Acres ± Parcel Number: 35343.0011

Zoning: RMF

Located on Spokane's South Hill

Lease Rate: Contact Listing Broker

For more information

Chris Bell, SIOR

O: 509 622 3538 cbell@naiblack.com