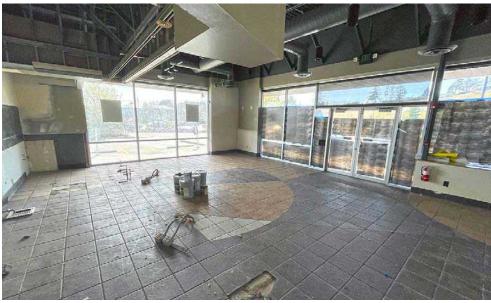

## PROPERTY SUMMARY ADDITIONAL IMAGES

Bayview Plaza 31239 SR 20, Suite 105, Oak Harbor, WA

Former Starbucks Coffee: 1,300 SF

Rate: \$22.00 PSF, NNN

NNN: \$8.83 SF

**5 Mile Radius** 

11,279

HOUSEHOLDS **15,105** 

POPULATION 39,337

\$1**05,080** 