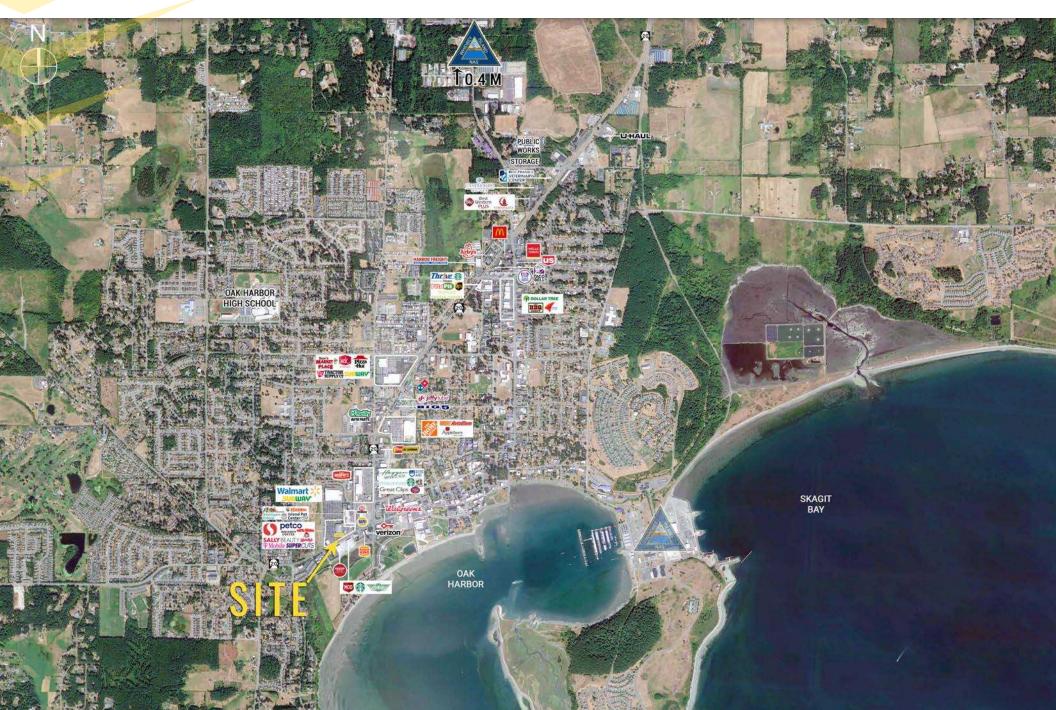

# PROPERTY SUMMARY MARKET AERIAL

Bayview Plaza 31239 SR 20, Suite 105, Oak Harbor, WA