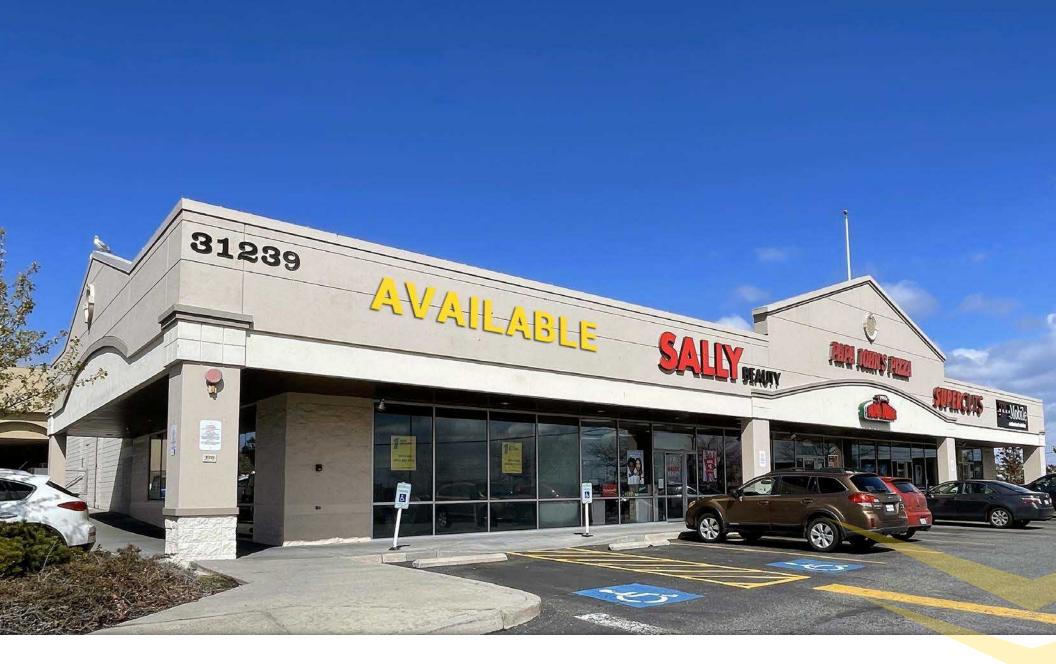

### BAYVIEW PLAZA

31239 SR 20, Suite 105 Oak Harbor, WA 98277

### PROPERTY SUMMARY

Bayview Plaza 31239 SR 20, Suite 105, Oak Harbor, WA

#### **BAYVIEW PLAZA**

Located along busy SR 20, the property sits across from the newly developed Whidbey Island Place anchored by Grocery Outlet. The building is shadow anchored by Safeway and sits adjacent to Wendys and Petco. The property is bolstered by popular national retail drivers, its central location in the main retail core of Oak Harbor, and strong traffic counts.

Former Starbucks Coffee: 1,300 SF

Rate: \$22.00 PSF, NNN

NNN: \$8.83 SF

**5 Mile Radius** 

11,279

HOUSEHOLDS **15,105** 

POPULATION 39,337

\$1**05,080** 