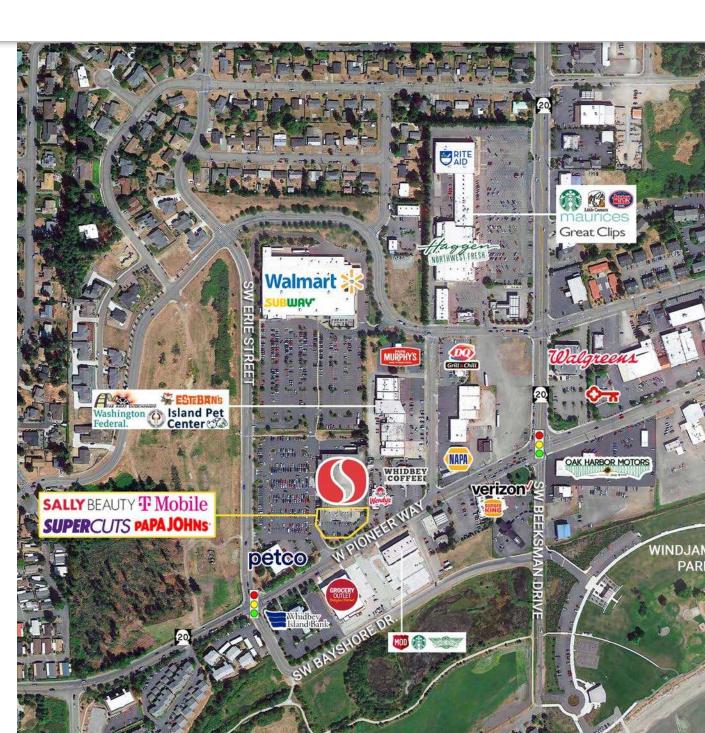

# PROPERTY SUMMARY MARKET AERIAL

Bayview Plaza 31239 SR 20, Suite 105, Oak Harbor, WA

#### **BAYVIEW PLAZA**

Located along busy SR 20, the property sits across from the newly developed Whidbey Island Place anchored by Grocery Outlet. The building is shadow anchored by Safeway and sits adjacent to Wendys and Petco. The property is bolstered by popular national retail drivers, its central location in the main retail core of Oak Harbor, and strong traffic counts.