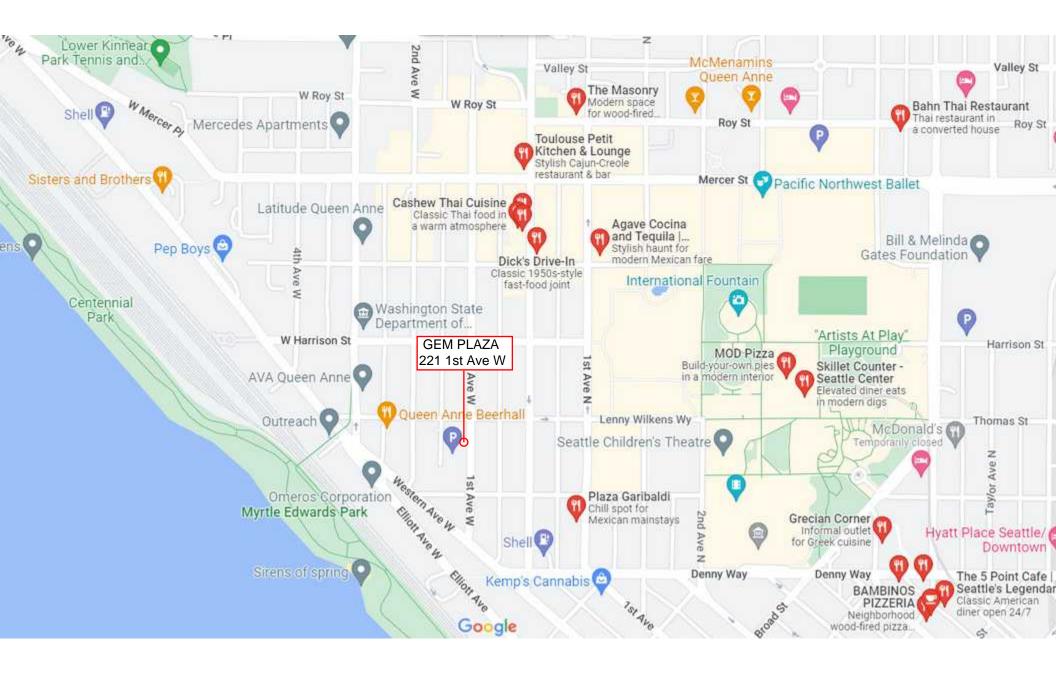

#### NEIGHBORHOOD OVERVIEW

Located 2 blocks from the Seattle Center, Space Needle, and Climate Pledge Arena. Lower Queen Anne/Uptown offers easy access to everything from multiple grocery stores to waterfront biking. The neighborhood's centrality, along with ample historical charm and commercial resilience fosters a special blend of work-life balance. Transportation is a breeze, in addition to abundant dining establishments and entertainment options. Lower Queen Anne is the cultural heart of the city, host to traditional and experimental theaters, museums, and independent cinema, the combination of which fuels a steady flow of patrons to sustain the areas many businesses.