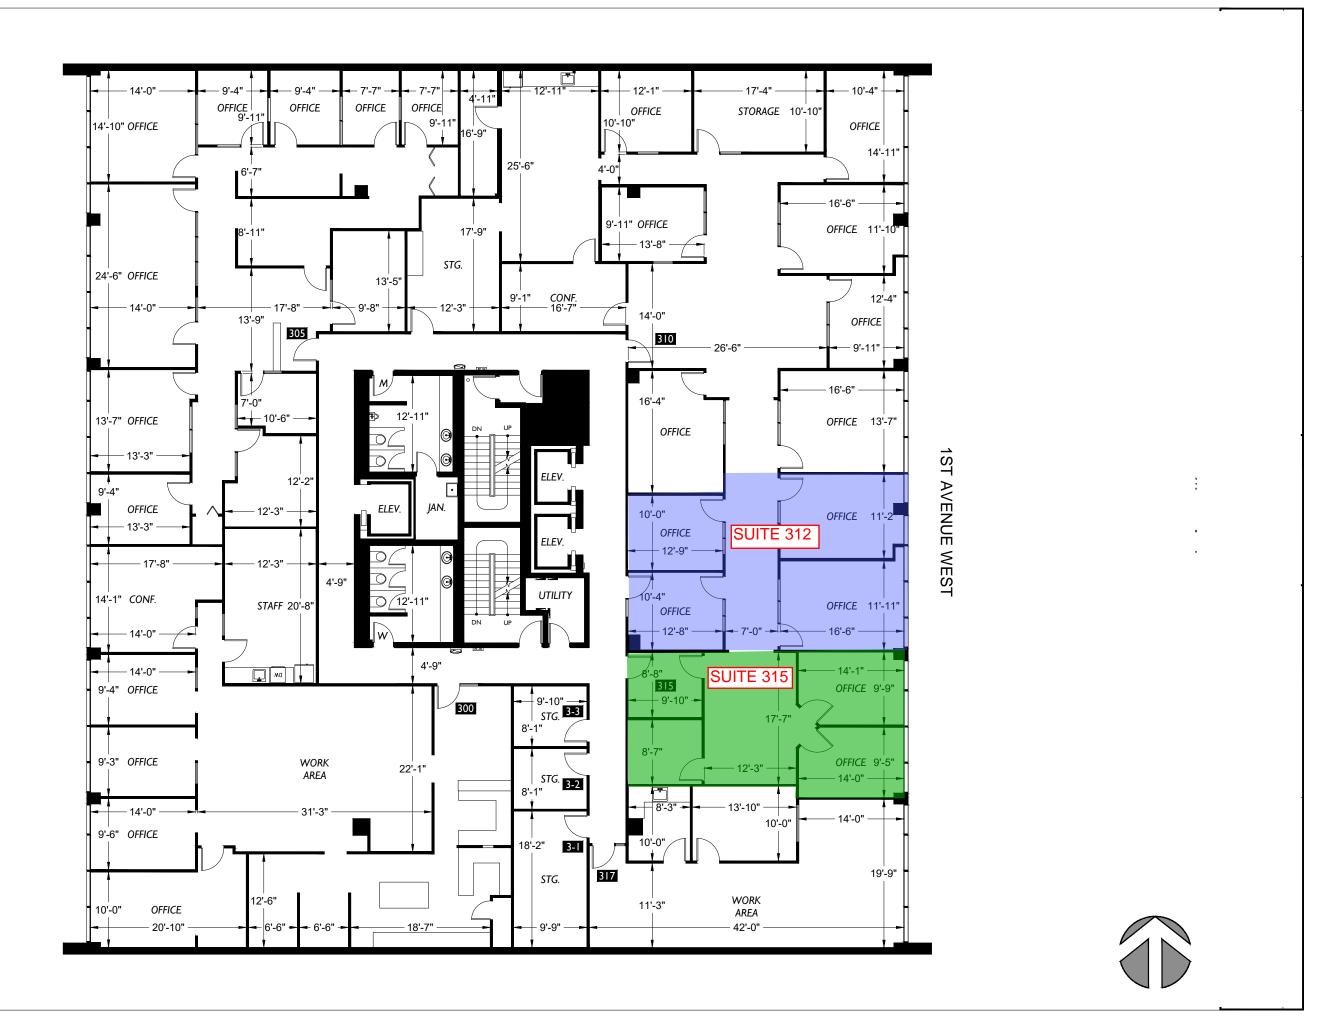

#### AVAILABILITY

|  | SUITE     | SIZE (RSF) | GROSS LEASE RATE | DESCRIPTION                                                                                                                                        |
|--|-----------|------------|------------------|----------------------------------------------------------------------------------------------------------------------------------------------------|
|  | Suite 312 | 1,029 SF   | \$38.00/SF       | Can be combined with Suite 315 for a total of 1,868 RSF.                                                                                           |
|  | Suite 315 | 839 SF     | \$38.00/SF       | Can be combined with Suite 312 for a total of 1,868 RSF.                                                                                           |
|  | Suite 505 | 2,810 SF   | \$29.38/SF       | Top (5th) floor creative office with large outdoor deck. Sublease through November 30, 2024. 3 parking spaces available for \$175/month per stall. |