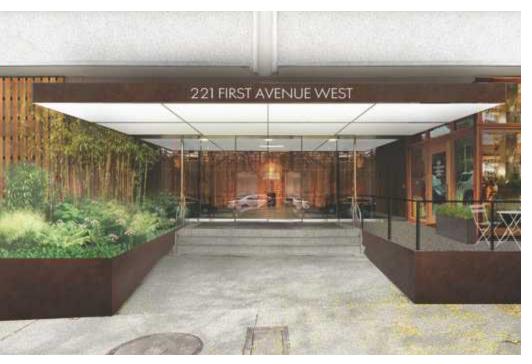

### **PROPERTY HIGHLIGHTS**

- Rare office vacancy at GEM Plaza, a 55,000 sq ft boutique office building
- Brand new \$2M Building renovation designed by Olson Kundig Architects
- Stunning views of Elliot Bay, Olympic Mountains, Cityscape, and Space Needle
- Ground floor retail tenant is BakeShop
- Parking ratio 1.7 stalls/1,000 SF in secure garage (2-3 stalls at \$225/stall). EV chargers available in Building garage.
- Common area showers
- Internet providers: CenturyLink, Comcast, and Wave
- Gross Rent includes janitorial service 5 nights per week