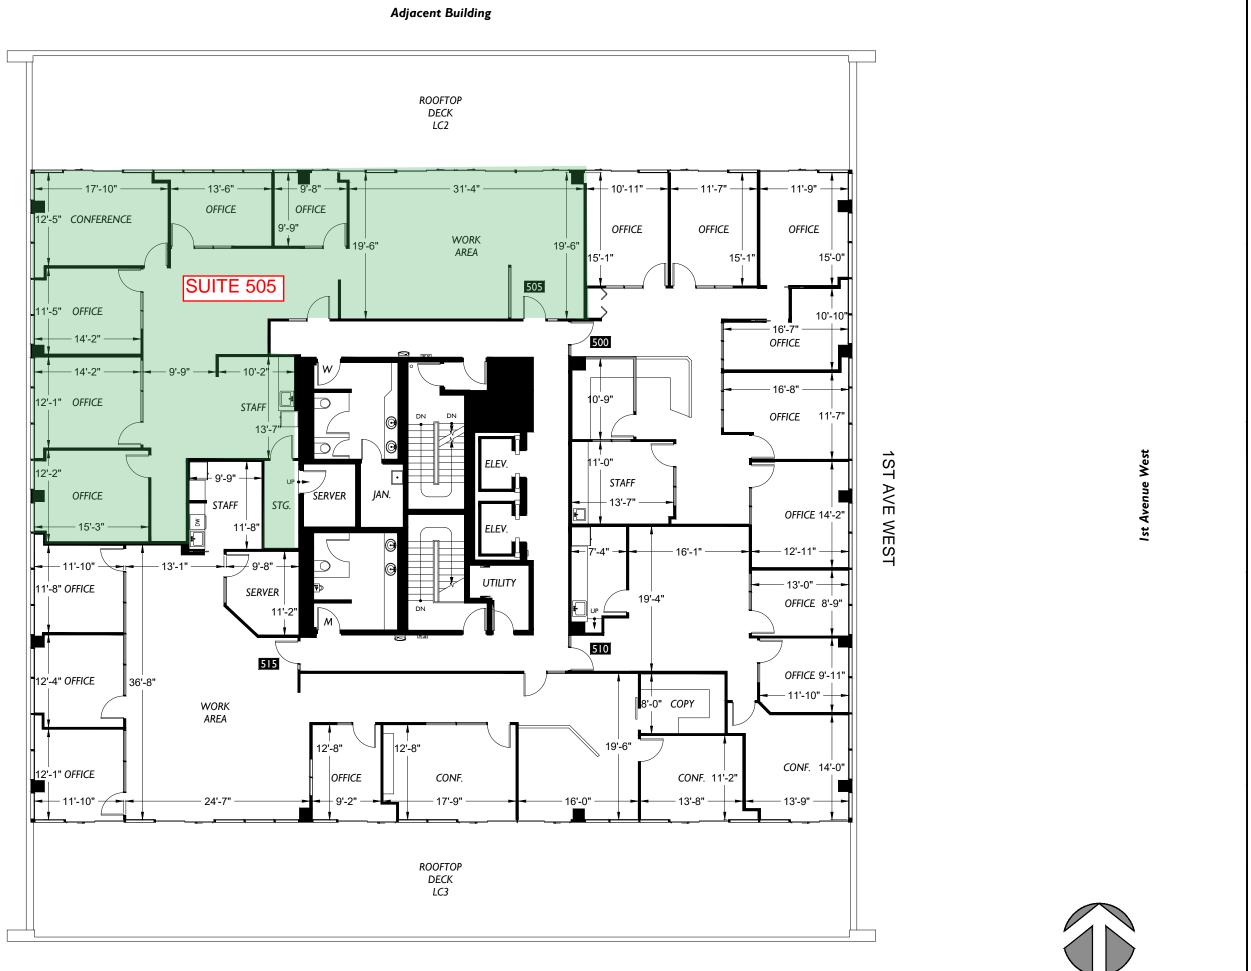

#### AVAILABILITY

|  | SUITE     | SIZE (RSF) | GROSS LEASE RATE | DESCRIPTION                                                                                                                                        |
|--|-----------|------------|------------------|----------------------------------------------------------------------------------------------------------------------------------------------------|
|  | Suite 312 | 1,029 SF   | \$38.00/SF       | Can be combined with Suite 315 for a total of 1,868 RSF.                                                                                           |
|  | Suite 315 | 839 SF     | \$38.00/SF       | Can be combined with Suite 312 for a total of 1,868 RSF.                                                                                           |
|  | Suite 505 | 2,810 SF   | \$29.38/SF       | Top (5th) floor creative office with large outdoor deck. Sublease through November 30, 2024. 3 parking spaces available for \$175/month per stall. |