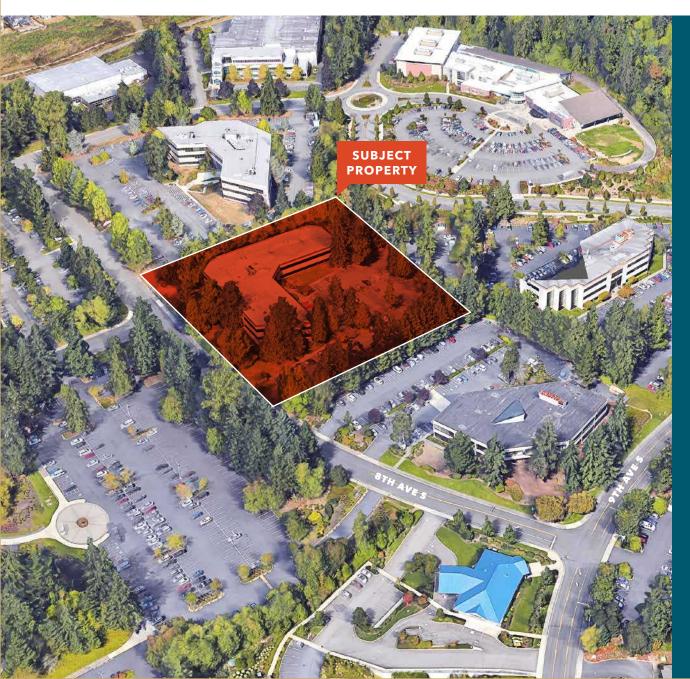

1,981-20,776 SF available for lease in West Campus

FARK CENTER

133450

km Kidder Mathews

33400 8TH AVE S, FEDERAL WAY, WA

#### Quality office available

RATE \$25.00 PSF, per year, full service PARKING covered and surface on-site at 3.36/1,000 SF AMENITIES locker room facilities and storage available LOCATED on 333rd and 8th Ave S, the hub of West Campus office EASY ACCESS to Hwy 18, Hwy 99 and I-5