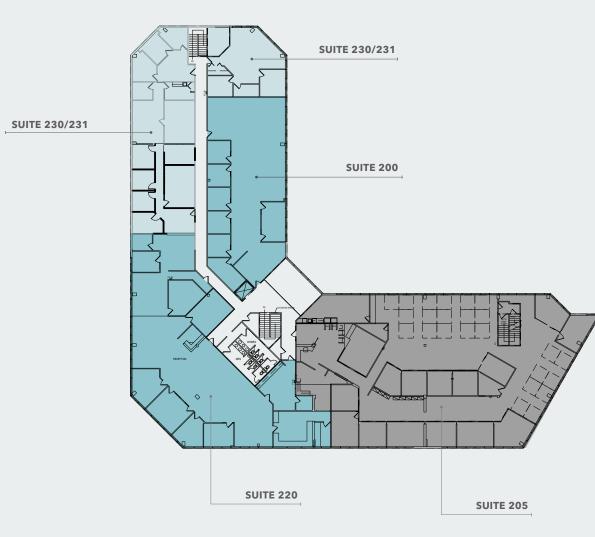

#### **AVAILABILITIES**

| Suite 100 | 7,369 SF | Suite 136 | 3,352 SF |   |
|-----------|----------|-----------|----------|---|
| Suite 101 | 2,501 SF | Suite 200 | 3,875 SF |   |
| Suite 102 | 1,981 SF | Suite 220 | 5,930 SF |   |
| Suite 105 | 5,573 SF | Suite 230 | 4,666 SF | Ī |
| Suite 130 | 2,501 SF |           |          | Í |

**SECOND FLOOR** 

**3,875 SF** SUITE 200

**5,930** SF SUITE 220

4,666 SF

**14,471 SF** contiguous