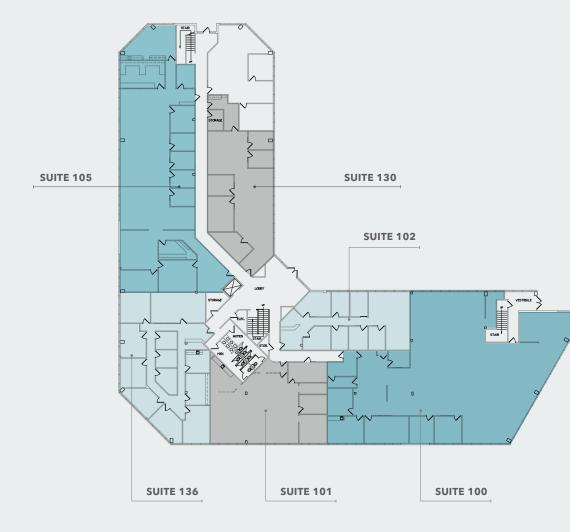

#### **AVAILABILITIES**

| Suite 100 | 7,369 SF | Suite 136 | 3,352 SF |   |
|-----------|----------|-----------|----------|---|
| Suite 101 | 2,501 SF | Suite 200 | 3,875 SF |   |
| Suite 102 | 1,981 SF | Suite 220 | 5,930 SF |   |
| Suite 105 | 5,573 SF | Suite 230 | 4,666 SF | Ī |
| Suite 130 | 2,501 SF |           |          | Í |

#### **FIRST FLOOR**

**SUITE 100** 

7,369 SF 5,573 SF

2,501 SF **SUITE 101** 

2,501 SF **SUITE 130** 

**1,981 SF SUITE 102** 

3,352 SF **SUITE 136** 

20,776 SF CONTIGUOUS