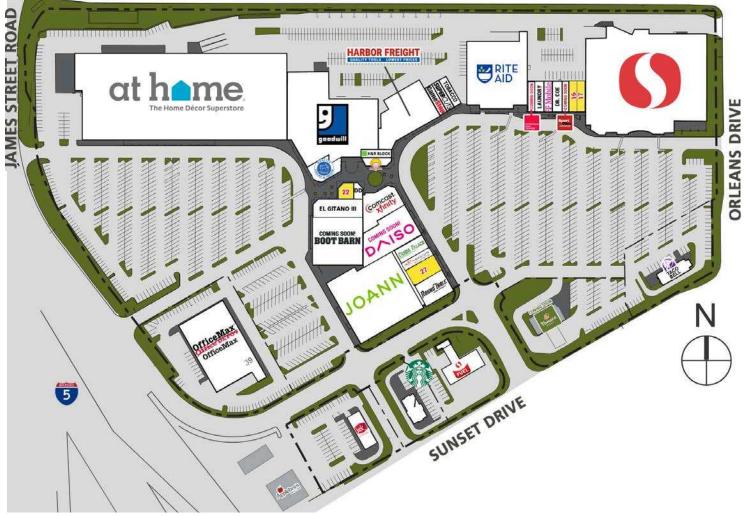

## SITE PLAN & AVAILABILITY

WOODSTOCK WAY

#### Panera Bread, Boot Barn, Daiso, European Wax Center, Sport Clips Coming Soon!

### AVAILABLE SPACES

| Suite | SF    |
|-------|-------|
| 16    | 1,500 |
| 17    | 1,505 |
| 22    | 1,416 |
| 27    | 3,290 |