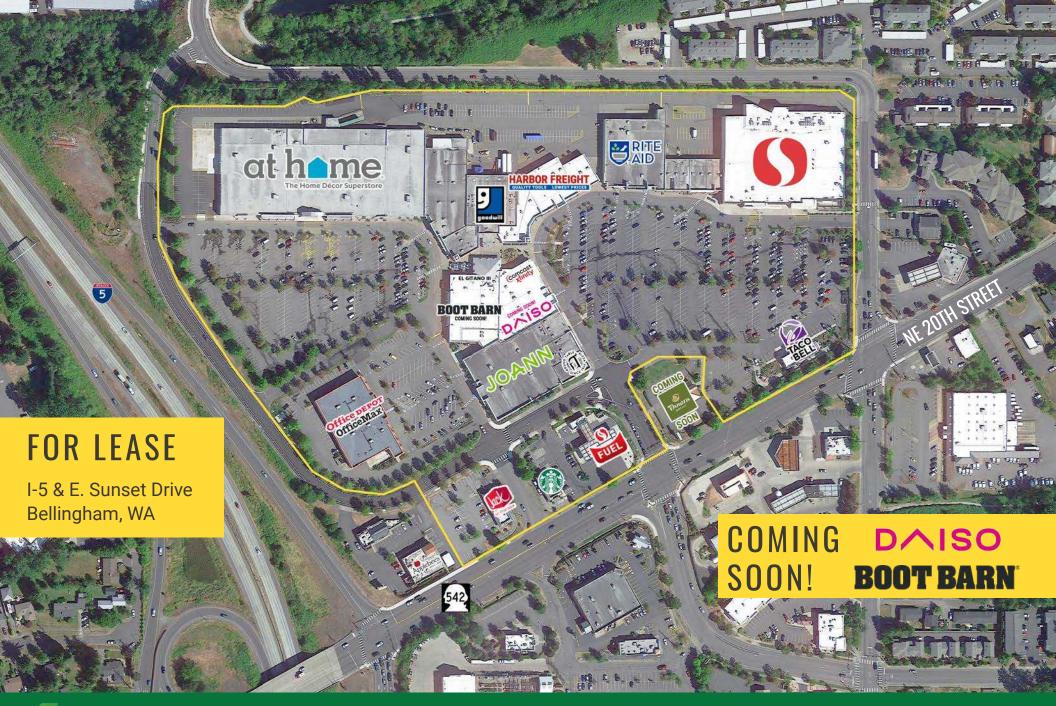

## SITE PLAN & AVAILABILITY

WOODSTOCK WAY

#### Panera Bread, Boot Barn, Daiso, European Wax Center, Sport Clips Coming Soon!

### AVAILABLE SPACES

| Suite | SF    |
|-------|-------|
| 16    | 1,500 |
| 17    | 1,505 |
| 22    | 1,416 |
| 27    | 3,290 |

- Coming Soon!
  - Panera Bread
  - European Wax Center
- Boot Barn
- Daiso
- Sport Clips
- Safeway
- At Home.
- Goodwill
- Rite Aid
- Xfinity
- JoAnn Fabrics

Brennan McClurg 425-822-5522 bmcclurg@fwp-inc.com