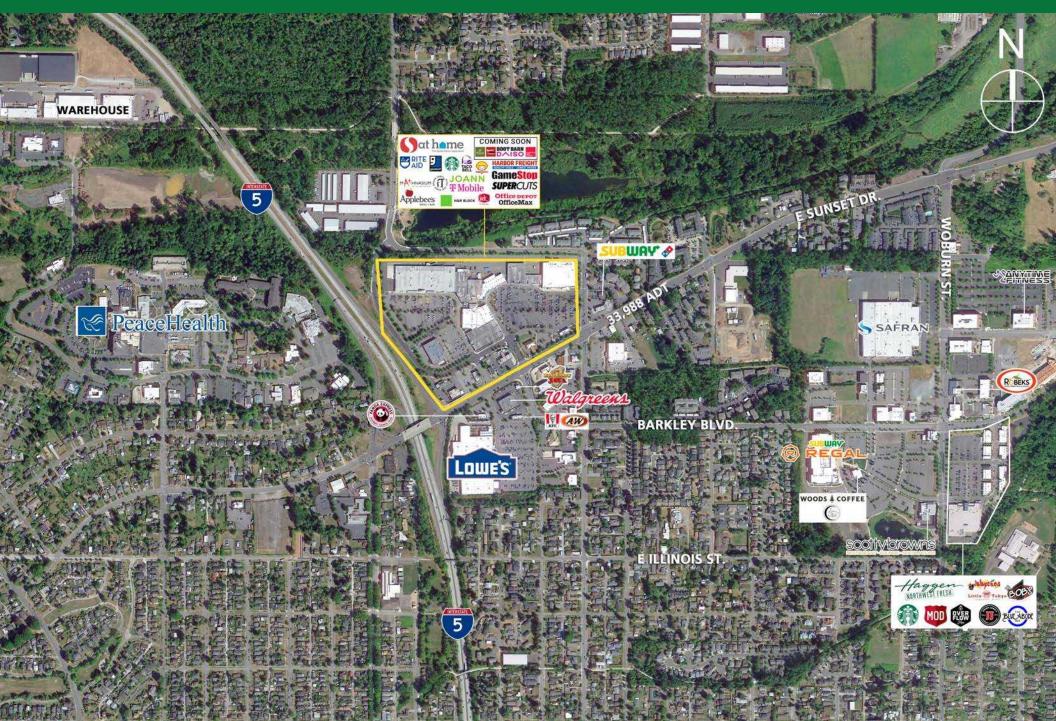

# AERIAL

## **FEATURES**

- Large power center in central Bellingham
- Located in one of the highest income areas of Bellingham
- Center anchored by Safeway and At Home
- Abundant parking
- Direct, easy access to I-5 via E Sunset Dr.
- 74,979ADT on I-5
- 38,438 ADT on Sunset Dr.