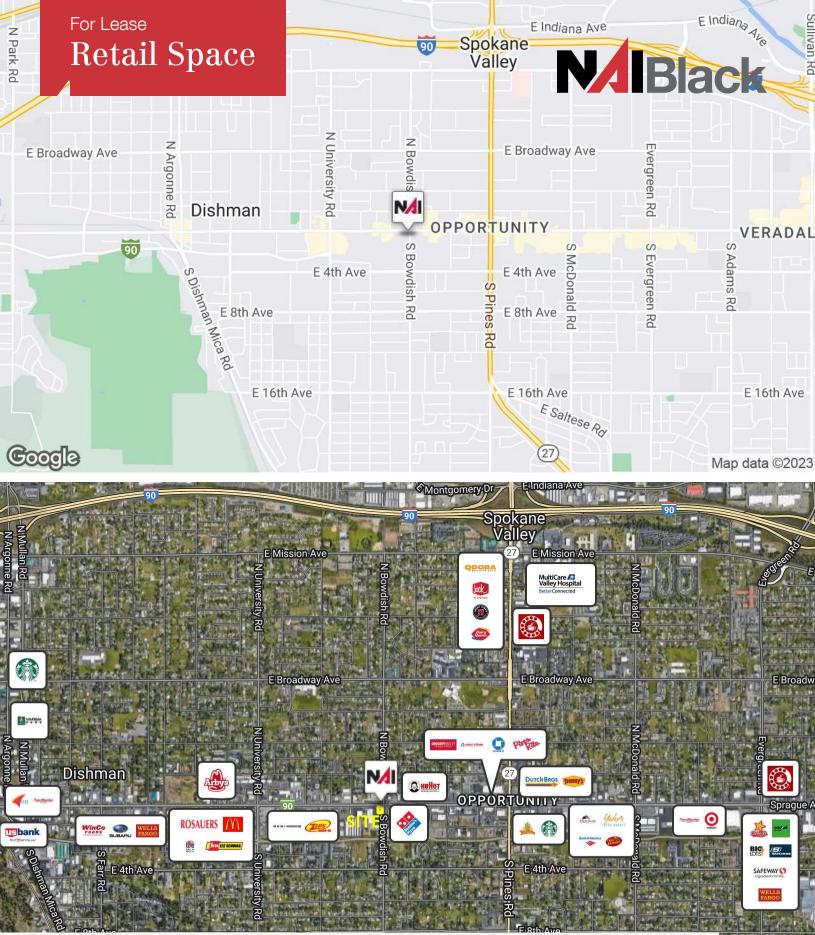

## **Property Description**

Building Size: 1,870 SF ± Ample On-Site Parking Pylon Signage Available Great location on the corner of E Sprague Avenue and Bowdish Road Potential Drive-Thru