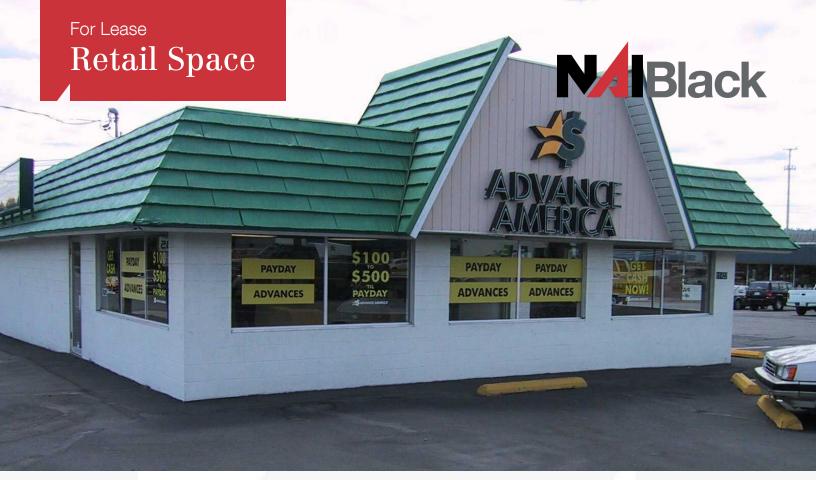

## 11422 E Sprague Avenue

Spokane Valley, Washington 99206

## **Property Description**

Building Size: 1,870 SF ± Ample On-Site Parking Pylon Signage Available Great location on the corner of E Sprague Avenue and Bowdish Road Potential Drive-Thru

## Lease Rate: \$18/sf/yr (NNN)

No warranty or representation, expression or implied, is made as to the accuracy of the information contained herein, and the same is submitted subject to errors, omissions, change or price, rental or other conditions, prior to sale, lease, financing, or withdrawal without notice, and of special listing conditions imposed by our principals no warranties or representations are made as to the condition of the property or any hazards contained therein or any to be implied.