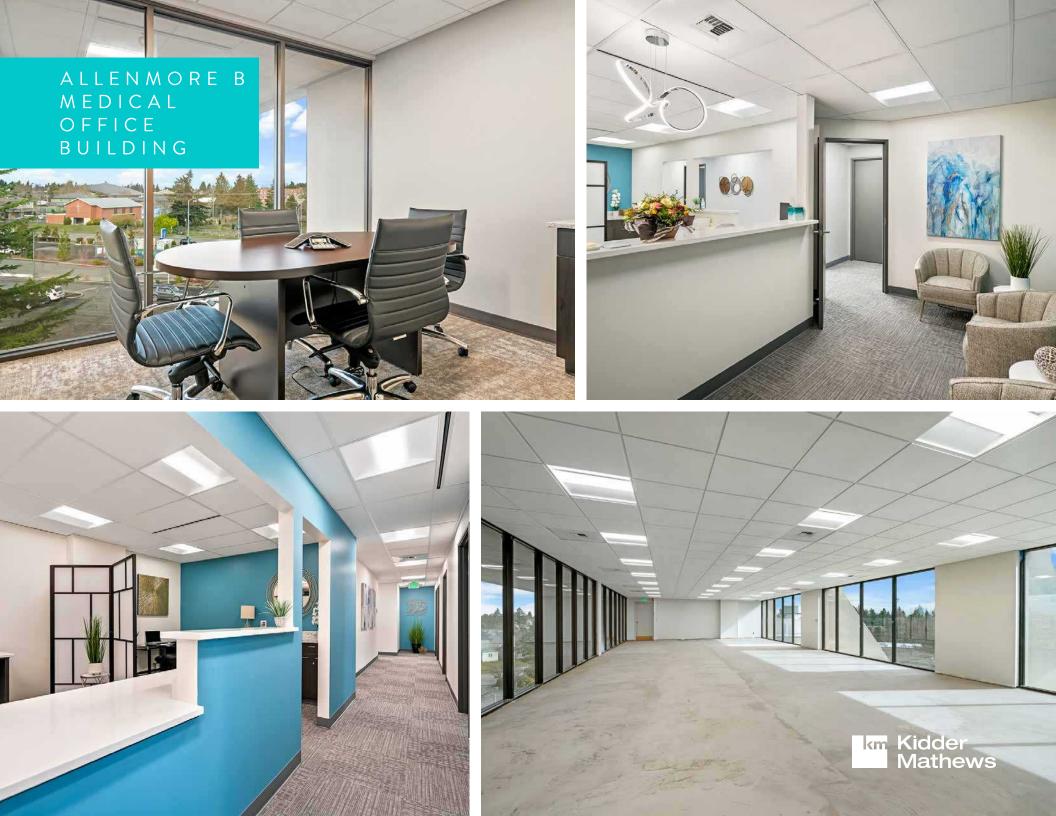

# Recently renovated medical office located on the Allenmore Hospital Campus

PROPERTY VIDEO

OWNED BY

HEALTHCARE REALTY km Kidder Mathews

NG BY

The Allenmore B MOB is an on campus renovated medical office building in an unbeatable Tacoma location

## Brand new interior renovations