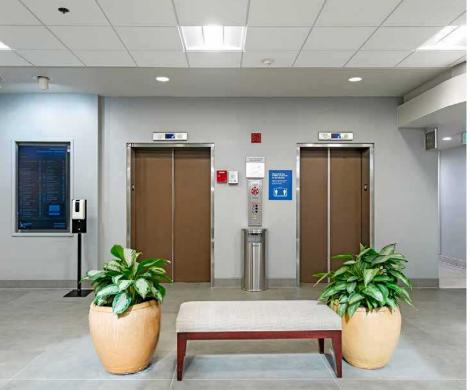

#### **RECENT RENOVATIONS**

The entire interior of the building has been remodeled, including lobby, ceiling, lighting, common area and restrooms

Direct access to public transportation and

eventually the new Light Rail expansion

## Brand new interior renovations