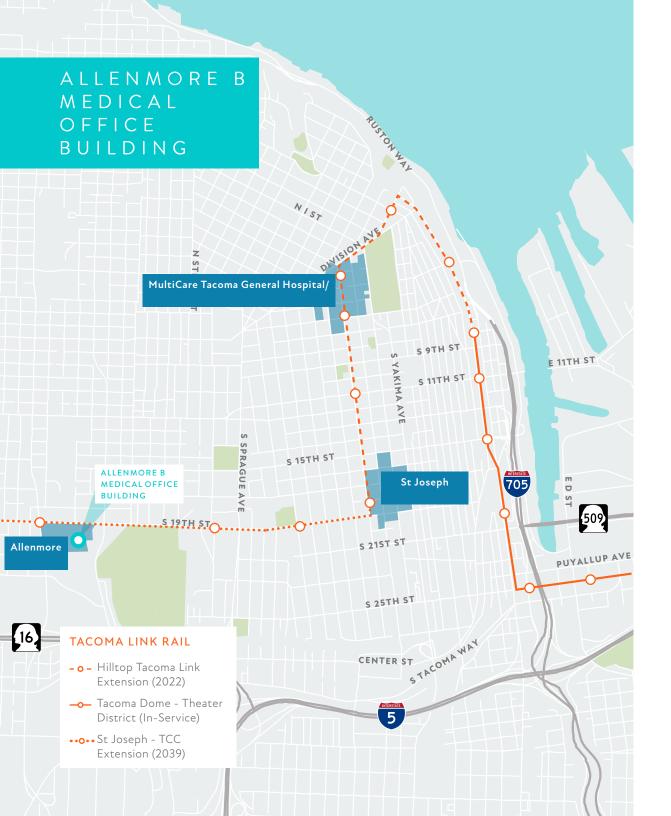

#### **RECENT RENOVATIONS**

The entire interior of the building has been remodeled, including lobby, ceiling, lighting, common area and restrooms

Direct access to public transportation and

eventually the new Light Rail expansion

#### UNBEATABLE LOCATION

Located on the hospital campus with direct access to the hospital

access to and from the building

#### **HEALTHCARE SYNERGY**

The Multicare operated hospital and supporting MOB allows for patient ease and all in one access

Healthcare Realty has a full-time on-site management team consistent with their top tier reputation

## 5 min

drive to the Tacoma General Hospital / Mary Bridge Medical Center

5 min

drive to the St. Joseph Medical Center

5 min

drive to Downtown Tacoma

## 5 min

drive to Highway 705 / Interstate 5