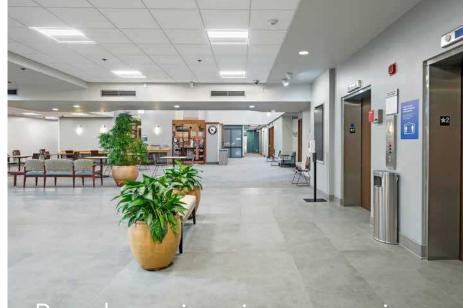

#### **RECENT RENOVATIONS**

The entire interior of the building has been remodeled, including lobby, ceiling, lighting, common area and restrooms

Direct access to public transportation and

eventually the new Light Rail expansion

## Brand new interior renovations