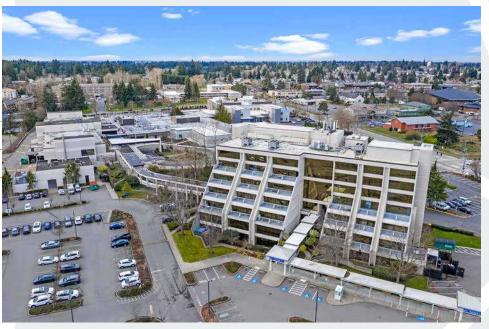

# Recently renovated medical office located on the Allenmore Hospital Campus

PROPERTY VIDEO

OWNED BY

HEALTHCARE REALTY km Kidder Mathews

NG BY

The Allenmore B MOB is an on campus renovated medical office building in an unbeatable Tacoma location

#### UNBEATABLE LOCATION

Located on the hospital campus with direct access to the hospital

access to and from the building