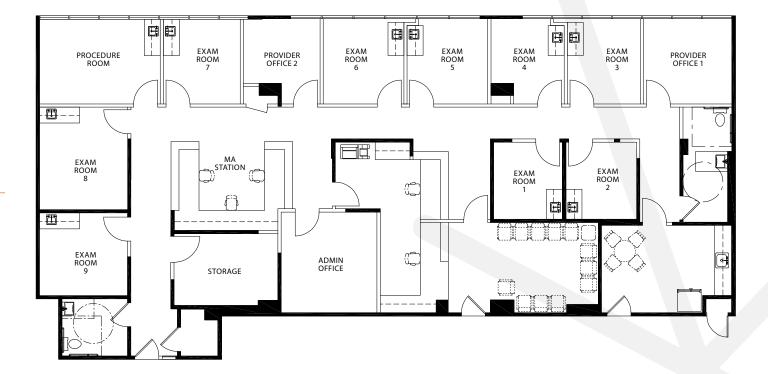

# **Suite 6001**

### Test Fit

### SPACE PROGRAM

- SPACIOUS RECEPTION AND
  WAITING ROOM
- 9 EXAM ROOMS
- 1 LARGE PROCEDURE ROOM
- LARGE ADMIN ROOM
- 2 PROVIDER OFFICES
- 2 IN-SUITE RESTROOMS
- MA STATION
- STAFF BREAKROOM
- LARGE STORAGE ROOM