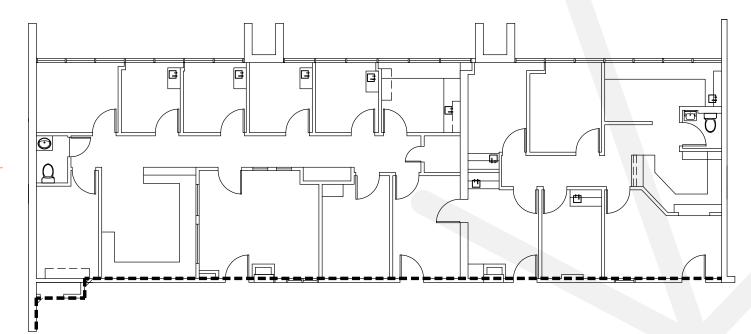

# **Suite 3003**

## As-Built

#### SPACE PROGRAM

- 6 EXAM ROOMS
- SPACIOUS WAITING ROOM
- 2 IN-SUITE RESTROOMS
- 5 OFFICES

±3,053 square feet available