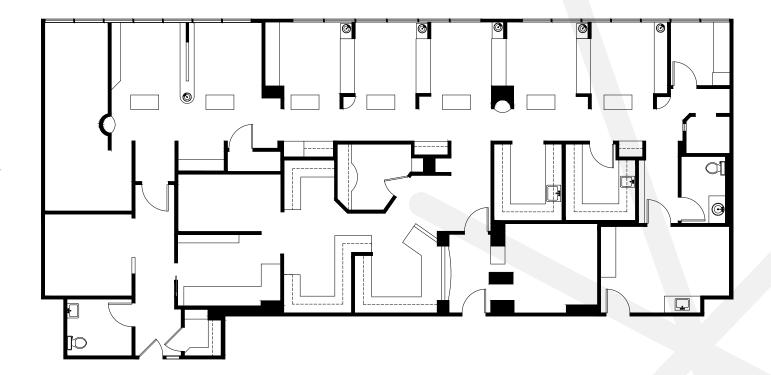

# **Suite 6001**

## As-Built

### SPACE PROGRAM

- SPACIOUS RECEPTION AND
  WAITING ROOM
- 7 DENTAL TREATMENT ROOMS
- 2 IN-SUITE BATHROOMS