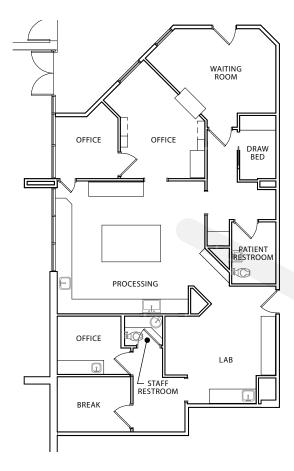

# **Suite 3005**

## As-Built

### SPACE PROGRAM

- 3 OFFICES
- PROCESSING ROOM
- LAB
- 2 IN-SUITE RESTROOMS