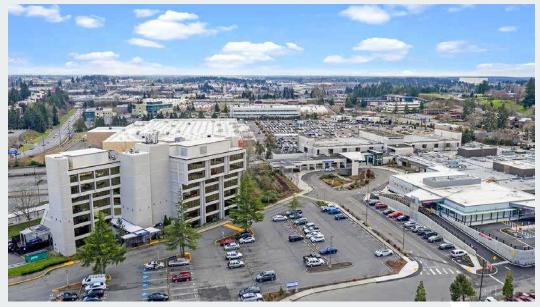

# Recently renovated medical office located on the Allenmore Hospital Campus

PROPERTY VIDEO

OWNED BY

HEALTHCARE REALTY km Kidder Mathews

NG BY

The Allenmore B MOB is an on campus renovated medical office building in an unbeatable Tacoma location

#### UNBEATABLE LOCATION

Located on the hospital campus with direct access to the hospital

access to and from the building

## 5 min

drive to the Tacoma General Hospital / Mary Bridge Medical Center

5 min

drive to the St. Joseph Medical Center

5 min

drive to Downtown Tacoma

## 5 min

drive to Highway 705 / Interstate 5