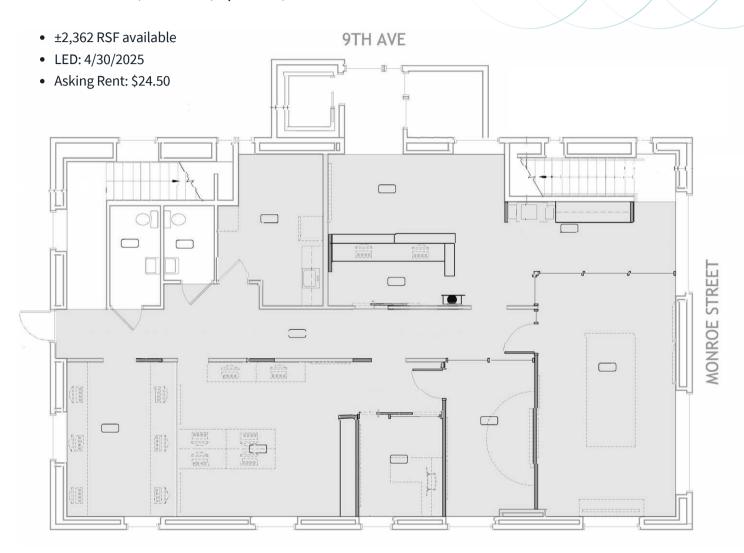

### **Property Highlights**

• ±2,362 RSF available

• LED: 4/30/2025

• Asking Rent: \$24.50