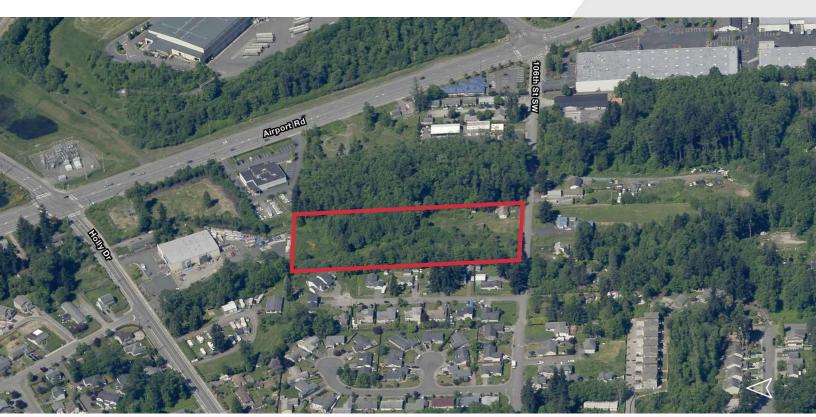

### **Property Highlights**

- +/- 4 Acre site with +/- 3 Acres usable
- · Owner can deliver cleared, graded, and graveled within 60 days
- Zoned: (Li2) Light Industrial, City of Everett
- · Ideal for truck/trailer parking or contractor storage yard
- Easy access to Paine Feild, SR 525, SR 99, and I-5
- Lease Rate: \$0.20/SF +\$ 0.02/SF NNN