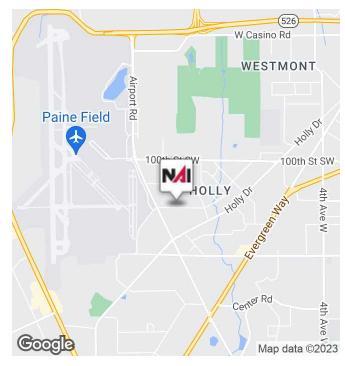

## +/- 3 ACRES YARD IN EVERETT







## **FOR LEASE**



## 2222 106th St SW

Everett, Washington 98204

### **Property Highlights**

- +/- 4 Acre site with +/- 3 Acres usable
- · Owner can deliver cleared, graded, and graveled within 60 days
- Zoned: (Li2) Light Industrial, City of Everett
- · Ideal for truck/trailer parking or contractor storage yard
- Easy access to Paine Feild, SR 525, SR 99, and I-5
- Lease Rate: \$0.20/SF +\$ 0.02/SF NNN





#### **Bruce Goldstein**

Senior Vice President | 425.586.5632 bgoldstein@nai-psp.com

# +/-3 ACRES YARD IN EVERETT







## **FOR LEASE**







#### **Bruce Goldstein**

Senior Vice President | 425.586.5632 bgoldstein@nai-psp.com