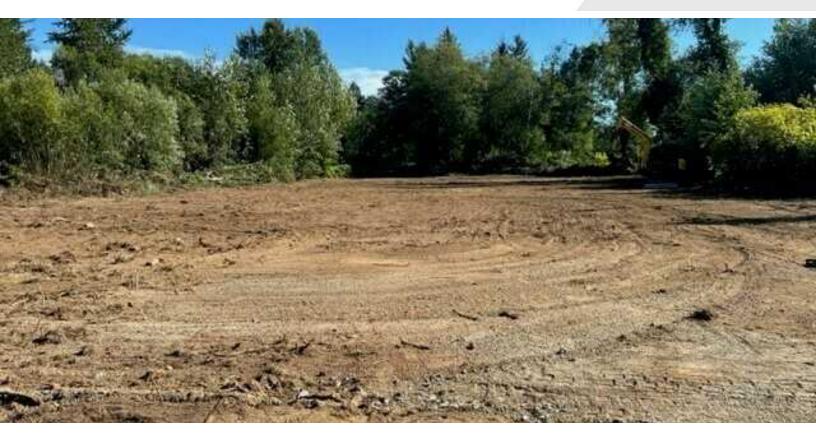

### **Property Highlights**

- +/- 4 Acre site with +/- 3 Acres usable
- · Owner can deliver cleared, graded, and graveled within 60 days
- Zoned: (Li2) Light Industrial, City of Everett
- · Ideal for truck/trailer parking or contractor storage yard
- Easy access to Paine Feild, SR 525, SR 99, and I-5
- Lease Rate: \$0.20/SF +\$ 0.02/SF NNN