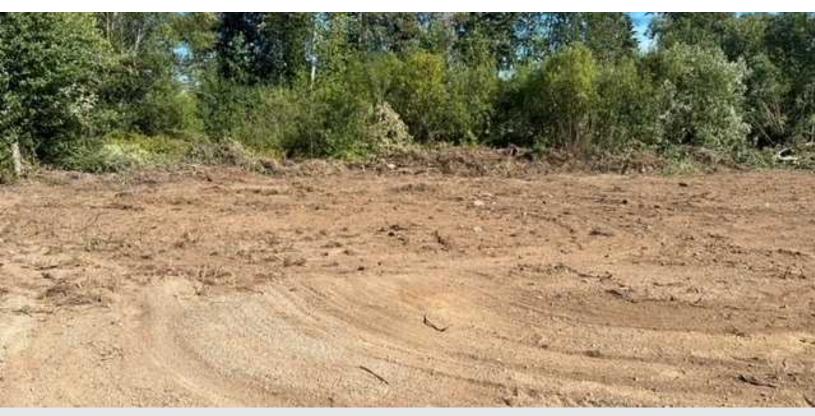

### **Property Highlights**

- +/- 4 Acre site with +/- 3 Acres usable
- · Owner can deliver cleared, graded, and graveled within 60 days
- Zoned: (Li2) Light Industrial, City of Everett
- · Ideal for truck/trailer parking or contractor storage yard
- Easy access to Paine Feild, SR 525, SR 99, and I-5
- Lease Rate: \$0.20/SF +\$ 0.02/SF NNN