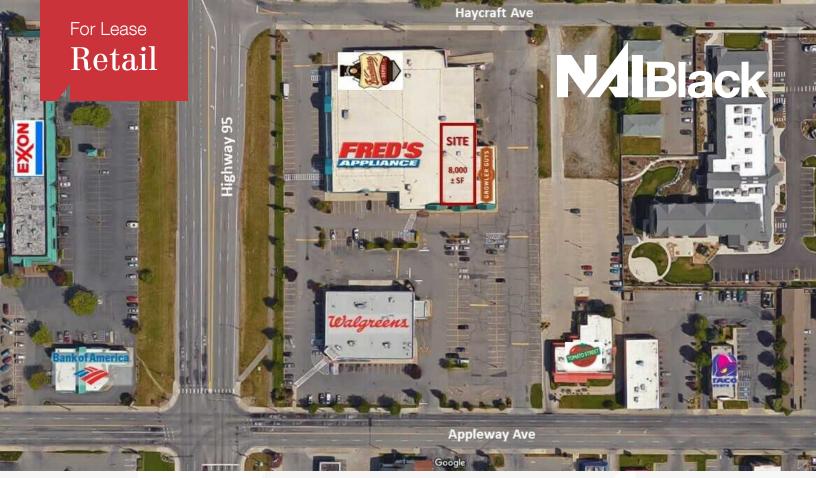

# 227 W Appleway Ave

Coeur d'Alene, Idaho 83814

## **Property Description**

Available Space: 8,000 ± SF Zoned: C-17 Major Lighted Intersection Other Neighboring Tenants:

- ~ McDonalds
- ~ Arby's
- ~ Pizza Hut
- ~ Big Lots
- ~ Big 5 Sporting Goods
- ~ Jimmy John's

### Lease Rate: \$16/sf/year NNN

For more information