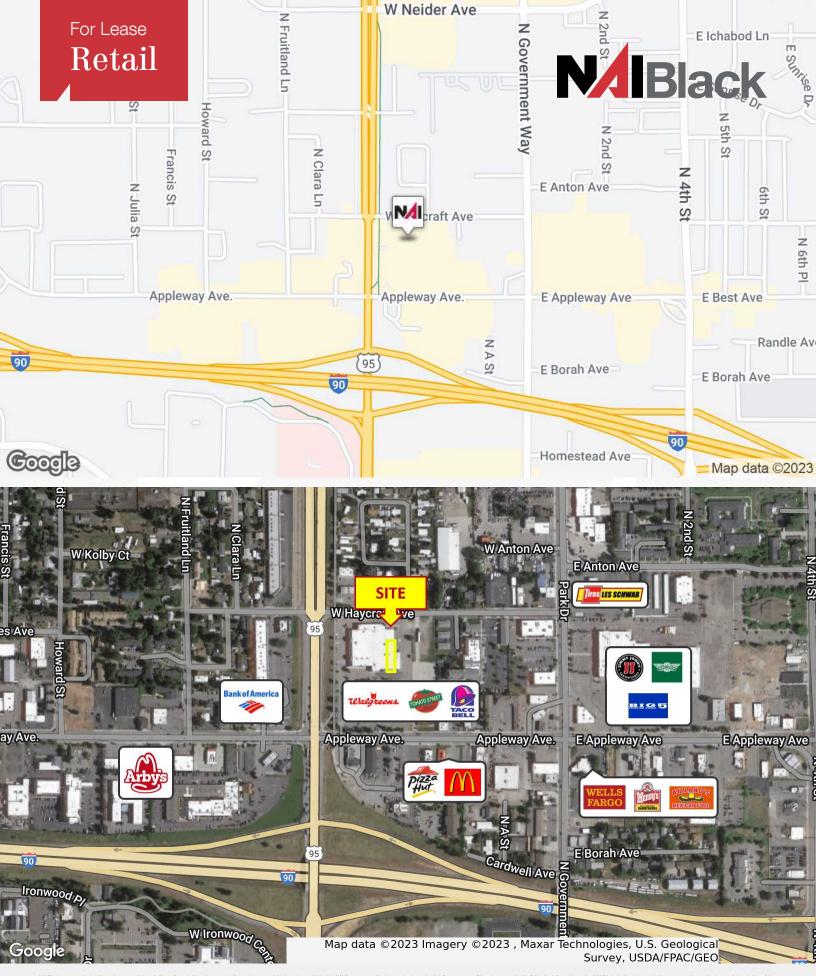

# 227 W Appleway Ave

Coeur d'Alene, Idaho 83814

## **Property Description**

Available Space: 8,000 ± SF Zoned: C-17 Major Lighted Intersection Other Neighboring Tenants:

- ~ McDonalds
- ~ Arby's
- ~ Pizza Hut
- ~ Big Lots
- ~ Big 5 Sporting Goods
- ~ Jimmy John's