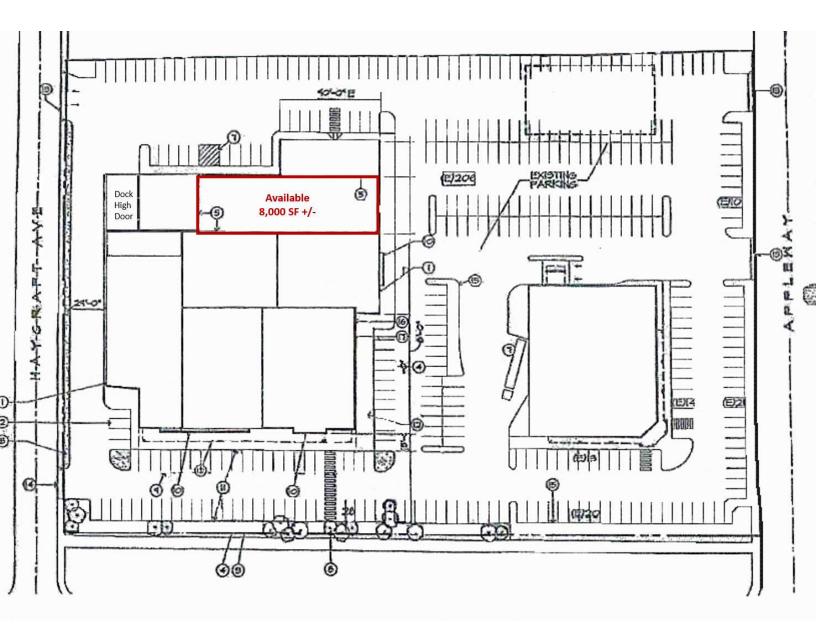

## **Property Description**

Available Space: 8,000 ± SF Zoned: C-17 Major Lighted Intersection Other Neighboring Tenants:

- ~ McDonalds
- ~ Arby's
- ~ Pizza Hut
- ~ Big Lots
- ~ Big 5 Sporting Goods
- ~ Jimmy John's