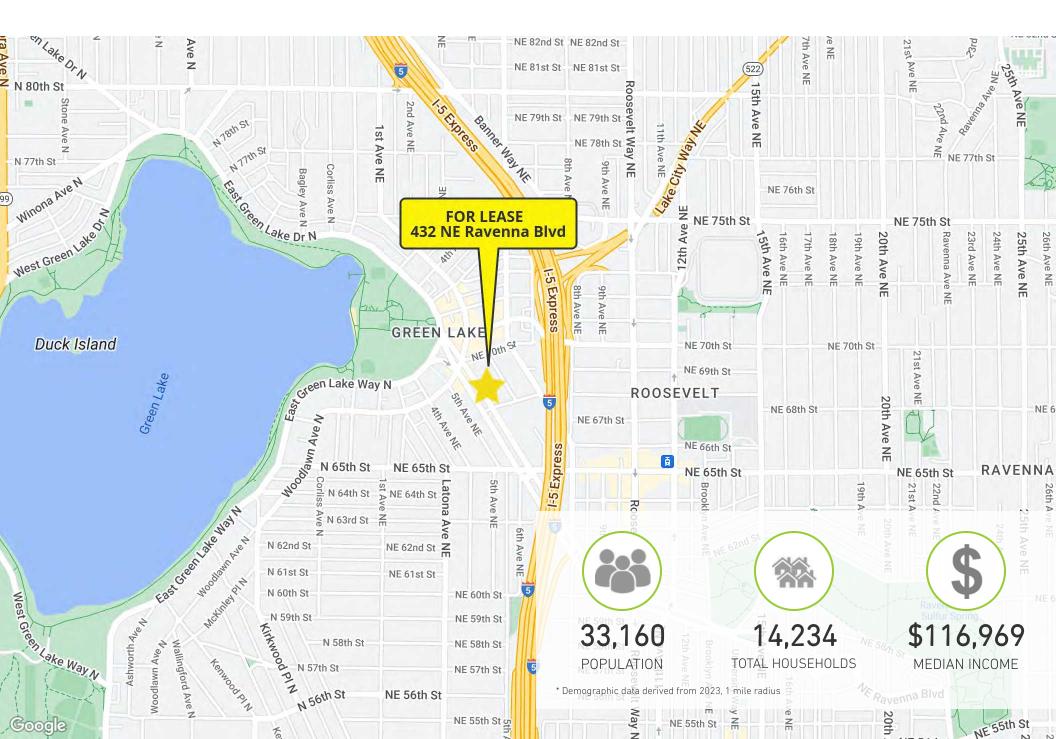

### **NEIGHBORHOOD**

Located at the center of a dense urban neighborhood, just two blocks from Green Lake recreation area which attracts more than one million visitors per year. Greenlake is a beautiful and highly sought after neighborhood - a vibrant, pedestrian oriented environment with tree lined streets and many local shops within walking distance of vintage style craftsmen homes. The community thrives on outdoor enthusiasts who enjoy running, walking, skating and biking around the neighborhood.