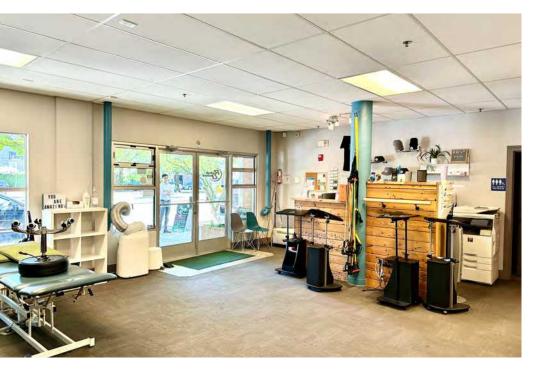

### PROPERTY HIGHLIGHTS

- Rare retail/office space located steps from Greenlake! Newly remodeled street-level commercial condominium at the base of a 12 unit condominium building on highly trafficked Ravenna Blvd
- 1,026 SF
- CAT wiring and sprinklers
- Private in-suite bathroom
- Ideal for physical therapy, skin care, salon or other service-oriented office use
- One secure garage parking stall included in rent
- Walk Score of 92 making it a Walker's Paradise with close proximity to public transit, shopping, parks, dining and drinking establishments
- Available with 30 days' notice
- Rental rate \$27/SF/YR + \$10.02/SF/YR NNN = Total \$3,165 per month.