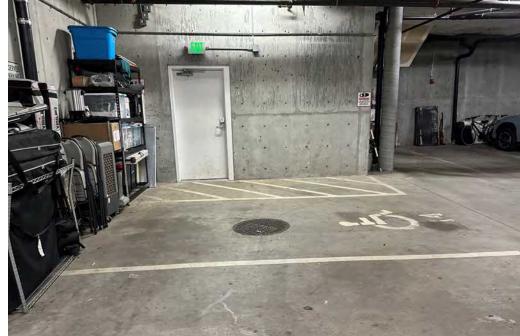

### PROPERTY HIGHLIGHTS

- Rare retail/office space located steps from Greenlake! Newly remodeled street-level commercial condominium at the base of a 12 unit condominium building on highly trafficked Ravenna Blvd
- 1,026 SF
- CAT wiring and sprinklers
- Private in-suite bathroom
- Ideal for physical therapy, skin care, salon or other service-oriented office use
- One secure garage parking stall included in rent
- Walk Score of 92 making it a Walker's Paradise with close proximity to public transit, shopping, parks, dining and drinking establishments
- Available with 30 days' notice
- Rental rate \$27/SF/YR + \$10.02/SF/YR NNN = Total \$3,165 per month.