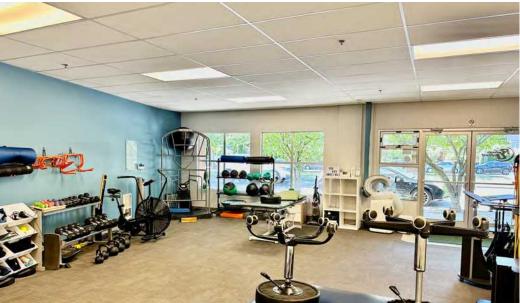

### PROPERTY HIGHLIGHTS

- Rare retail/office space located steps from Greenlake! Newly remodeled street-level commercial condominium at the base of a 12 unit condominium building on highly trafficked Ravenna Blvd
- 1,026 SF
- CAT wiring and sprinklers
- Private in-suite bathroom
- Ideal for physical therapy, skin care, salon or other service-oriented office use
- One secure garage parking stall included in rent
- Walk Score of 92 making it a Walker's Paradise with close proximity to public transit, shopping, parks, dining and drinking establishments
- Available with 30 days' notice
- Rental rate \$27/SF/YR + \$10.02/SF/YR NNN = Total \$3,165 per month.