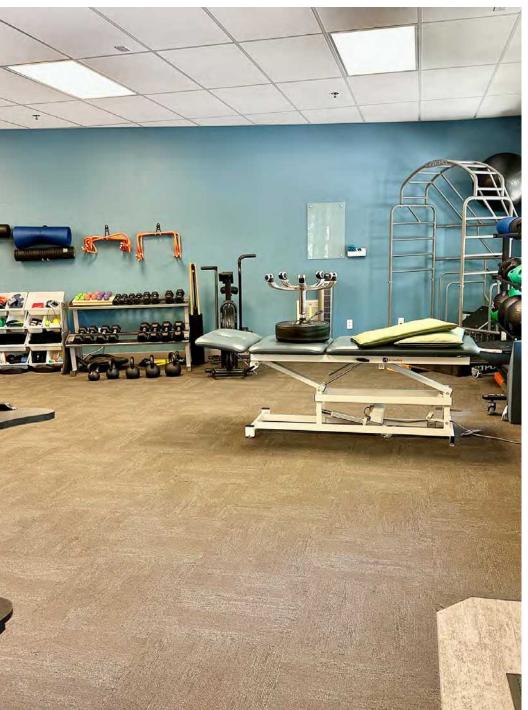

### PROPERTY HIGHLIGHTS

- Rare retail/office space located steps from Greenlake! Newly remodeled street-level commercial condominium at the base of a 12 unit condominium building on highly trafficked Ravenna Blvd
- 1,026 SF
- CAT wiring and sprinklers
- Private in-suite bathroom
- Ideal for physical therapy, skin care, salon or other service-oriented office use
- One secure garage parking stall included in rent
- Walk Score of 92 making it a Walker's Paradise with close proximity to public transit, shopping, parks, dining and drinking establishments
- Available with 30 days' notice
- Rental rate \$27/SF/YR + \$10.02/SF/YR NNN = Total \$3,165 per month.