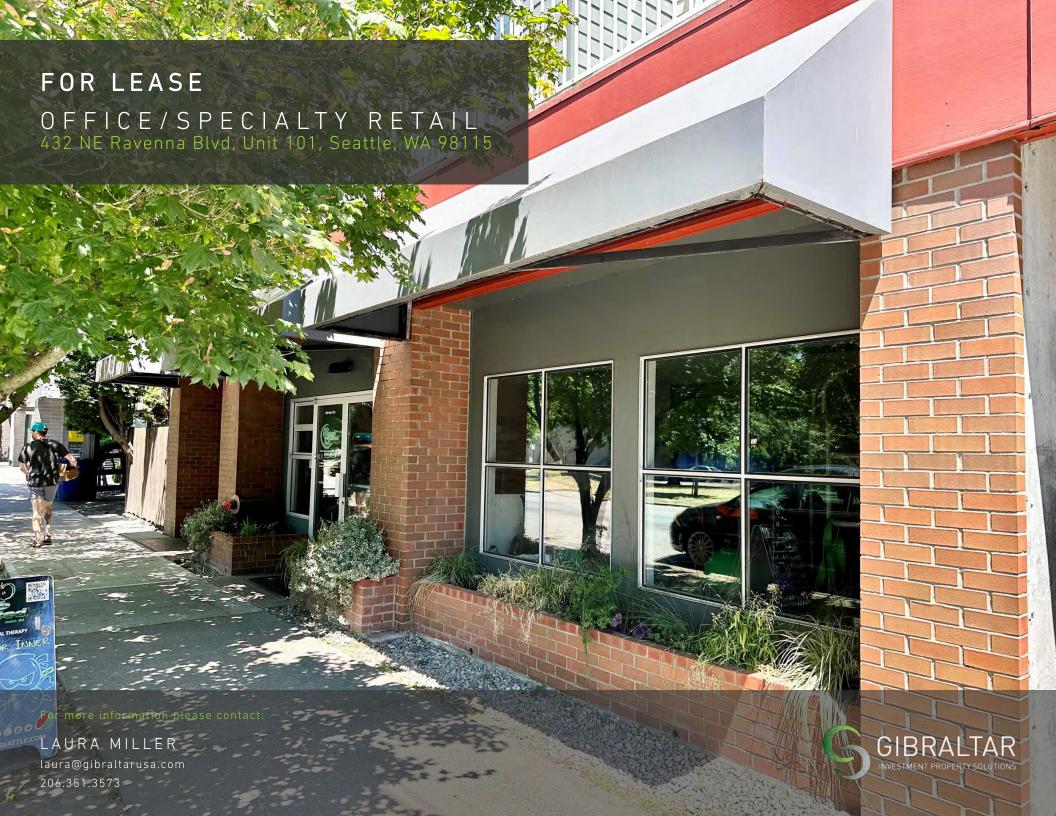

### PROPERTY HIGHLIGHTS

- Rare retail/office space located steps from Greenlake! Newly remodeled street-level commercial condominium at the base of a 12 unit condominium building on highly trafficked Ravenna Blvd
- 1,026 SF
- CAT wiring and sprinklers
- Private in-suite bathroom
- Ideal for physical therapy, skin care, salon or other service-oriented office use
- One secure garage parking stall included in rent
- Walk Score of 92 making it a Walker's Paradise with close proximity to public transit, shopping, parks, dining and drinking establishments
- Available with 30 days' notice
- Rental rate \$27/SF/YR + \$10.02/SF/YR NNN = Total \$3,165 per month.