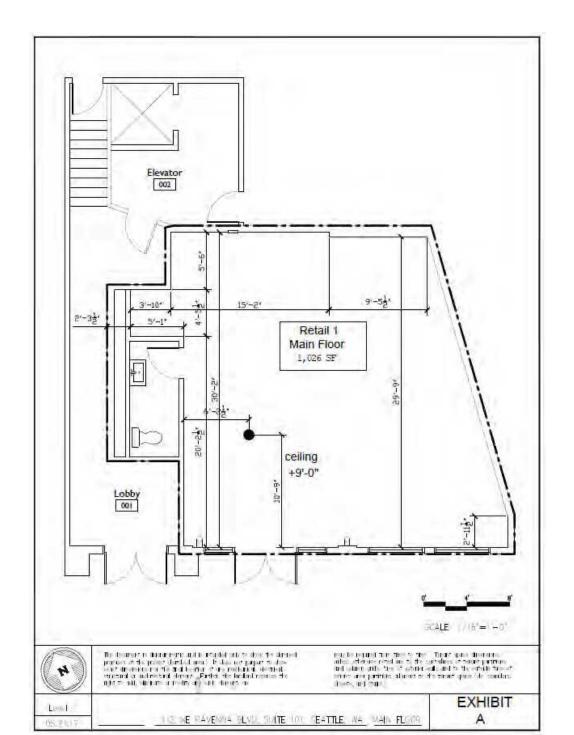

### PROPERTY HIGHLIGHTS

- Rare retail/office space located steps from Greenlake! Newly remodeled street-level commercial condominium at the base of a 12 unit condominium building on highly trafficked Ravenna Blvd
- 1,026 SF
- CAT wiring and sprinklers
- Private in-suite bathroom
- Ideal for physical therapy, skin care, salon or other service-oriented office use
- One secure garage parking stall included in rent
- Walk Score of 92 making it a Walker's Paradise with close proximity to public transit, shopping, parks, dining and drinking establishments
- Available with 30 days' notice
- Rental rate \$27/SF/YR + \$10.02/SF/YR NNN = Total \$3,165 per month.