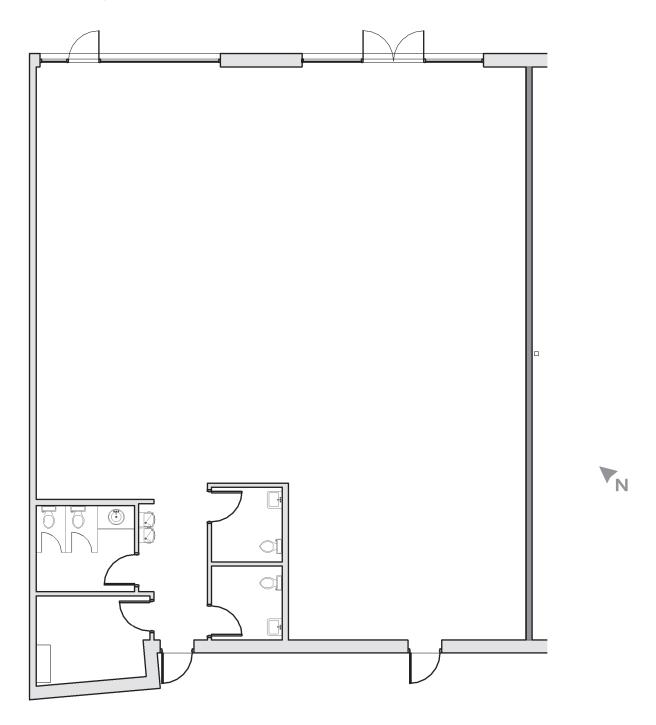

# Crystal Creek Center

### **Building F**

22618 Bothell Everett Highway Bothell, WA 98021



### **Building Highlights**

- + Available Space: 2,967 or 4,466 SF
- + Base Rate: \$38.00/SF, NNN
- + Operating Expense: \$7.68/SF
- + Free surface parking
- + Located just off of 405 in Canyon Park



## Floor Plan: 2,967 SF





### Floor Plan: 4,466 SF



### **Contact Us**

#### **Scott Davis**

Executive Vice President +1 425 941 7573 Scott.davis@cbre.com

#### CBRE, Inc.

929 108th NE Ave Suite #700 Bellevue, WA 98004

© 2023 CBRE, Inc. All rights reserved. This information has been obtained from sources believed reliable, but has not been verified for accuracy or completeness. You should conduct a careful, independent investigation of the property and verify all information. Any reliance on this information is solely at your own risk. CBRE and the CBRE logo are service marks of CBRE, Inc. All other marks displayed on this document are the property of their respective owners, and the use of such logos does not imply any affiliation with or endorsement of CBRE. Photos herein are the property of their respec