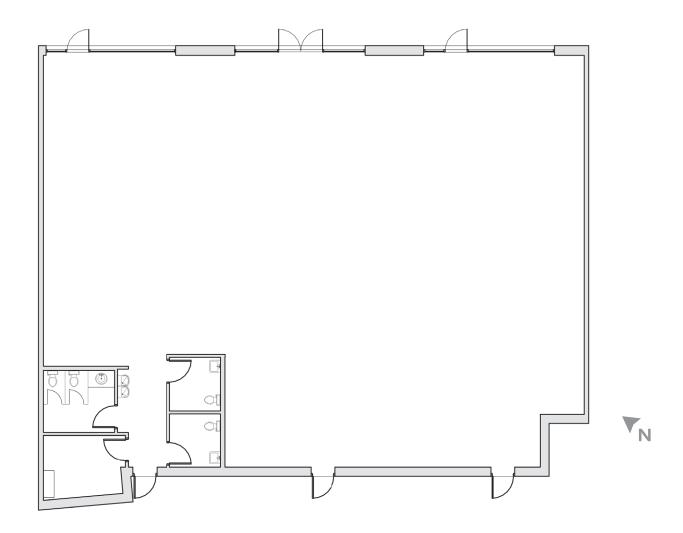

# Crystal Creek Center

### **Building F**

22618 Bothell Everett Highway Bothell, WA 98021



### **Building Highlights**

- + Available Space: 2,967 or 4,466 SF
- + Base Rate: \$38.00/SF, NNN
- + Operating Expense: \$7.68/SF
- + Free surface parking
- + Located just off of 405 in Canyon Park



## Floor Plan: 2,967 SF





### Floor Plan: 4,466 SF



### **Contact Us**

#### **Scott Davis**

Executive Vice President +1 425 941 7573 Scott.davis@cbre.com

#### CBRE, Inc.

929 108th NE Ave Suite #700 Bellevue, WA 98004

© 2023 CBRE, Inc. All rights reserved. This information has been obtained from sources believed reliable, but has not been verified for accuracy or completeness. You should conduct a careful, independent investigation of the property and verify all information. Any reliance on this information is solely at your own risk. CBRE and the CBRE logo are service marks of CBRE, Inc. All other marks displayed on this document are the property of their respective owners, and the use of such logos does not imply any affiliation with or endorsement of CBRE. Photos herein are the property of their respective owners. Use of these imag