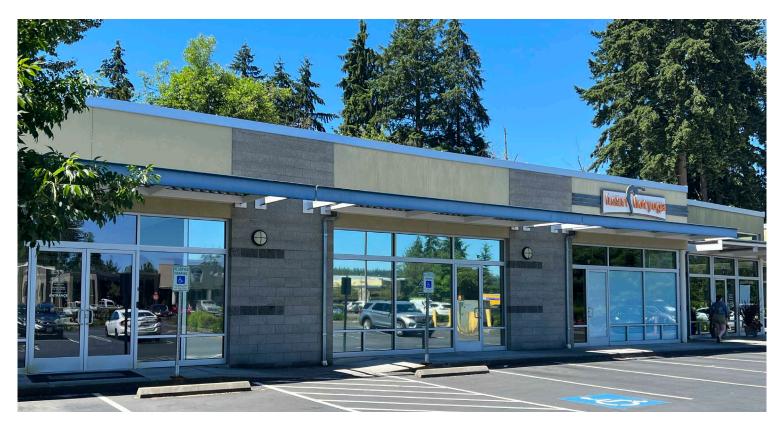

# Crystal Creek Center

### **Building F**

22618 Bothell Everett Highway Bothell, WA 98021

### **Building Highlights**

- + Available Space: 2,967 or 4,466 SF
- + Base Rate: \$38.00/SF, NNN
- + Operating Expense: \$7.68/SF
- + Free surface parking
- + Located just off of 405 in Canyon Park