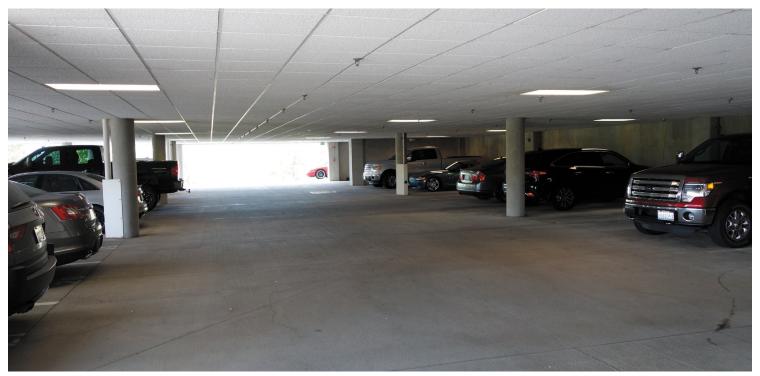

BUILDING DRIVEWAY FROM MONSTER ROAD SW

COVERED AND RESERVED PARKING AVAILABLE

**NEWLY RENOVATED LOBBY** 