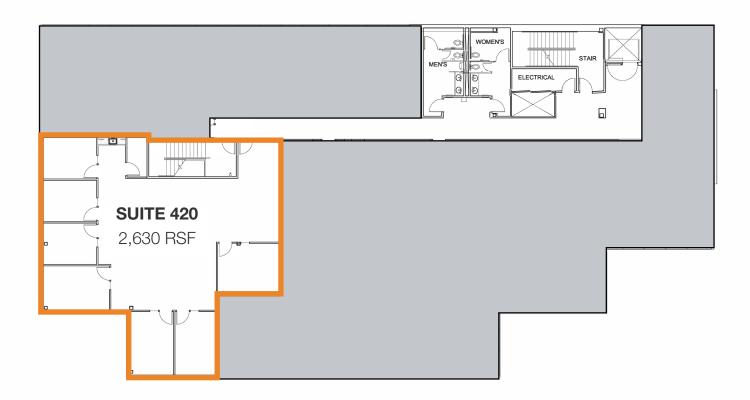

## **Available Suites**

Suite 420 - 2,630 RSF - Available 10/1/2023

## **Efficient Suite Build-Out Includes**

- 3 Executive Private Offices
- 3 Standard Private Offices
- 1 Conference Room
- Open Area for workstations
- Storage Closet

BEAUTIFUL VIEW SPACE WITH WEST AND NORTHERN EXPOSURES!