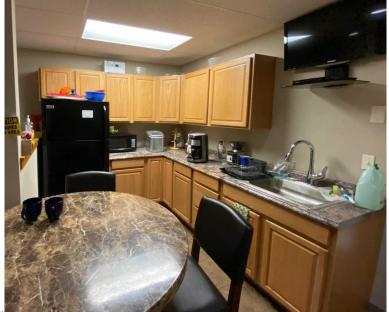

### **Features**

5,230 SF total space:

4,130 SF Office

1,100 SF Warehouse

\$14.00/sf/yr plus NNN

Includes fenced yard

**Excellent condition** 

Light industrial/commercial

#### **PROPERTY FACT SHEET**

Office SF (Bldg 1): 4,130 sf

Warehouse SF (Bldg 1): 1,100 sf

Zoning: LI/Commercial

Year Built: 2003; remodeled 2013

Front Building Size: 5,230 sf

Parking and Fenced 12 stalls + shared yard