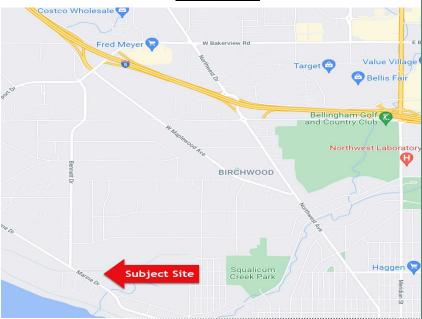

## For Lease



Of fice/Warehouse/Fenced Yard

## 700 Marine Drive Bellingham, WA

### **Features**

5,230 SF total space:

4,130 SF Office

1,100 SF Warehouse

\$14.00/sf/yr plus NNN

Includes fenced yard

**Excellent condition** 

Light industrial/commercial

Easy I-5 access

### Location



### Contact

Ken Reinschmidt, CCIM Saratoga Commercial (360) 303-2188 ken@saratogacom.com Lydia Bennett, CCIM CRE West Coast (360) 224-6600 lbennett@ccim.net



## 700 Marine Drive For Lease

#### **PROPERTY FACT SHEET**

Office SF (Bldg 1): 4,130 sf

Warehouse SF (Bldg 1): 1,100 sf

Zoning: LI/Commercial

Year Built: 2003; remodeled 2013

Front Building Size: 5,230 sf

Parking and Fenced 12 stalls + shared yard

Yard:

Construction Wood and Steel

Sprinkler System: None





Contact

Ken Reinschmidt, CCIM Saratoga Commercial

(360) 303-2188

ken@saratogacom.com

Lydia Bennett, CCIM CRE West Coast (360) 224-6600

lbennett@ccim.net



## 700 Marine Drive For Lease

### Site Plan



Contact

Ken Reinschmidt, CCIM Saratoga Commercial (360) 303-2188 ken@saratogacom.com Lydia Bennett, CCIM CR