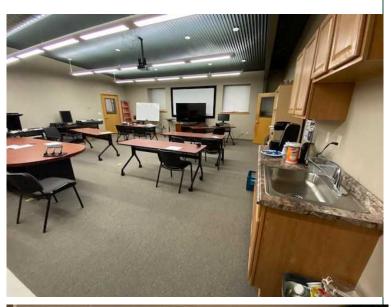

### **Features**

5,230 SF total space:

4,130 SF Office

1,100 SF Warehouse

\$14.00/sf/yr plus NNN

Includes fenced yard

**Excellent condition** 

Light industrial/commercial

#### **PROPERTY FACT SHEET**

Office SF (Bldg 1): 4,130 sf

Warehouse SF (Bldg 1): 1,100 sf

Zoning: LI/Commercial

Year Built: 2003; remodeled 2013

Front Building Size: 5,230 sf

Parking and Fenced 12 stalls + shared yard