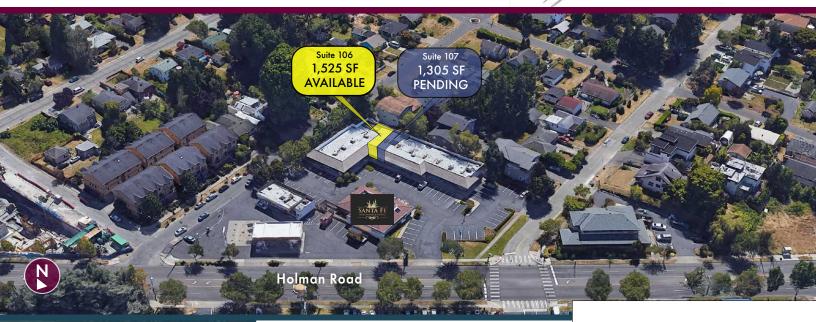

#### THE OPPORTUNITY

Highly visible location in North Seattle on Holman Road across from strong grocery anchored center Carkeek Plaza. Join brand new tenant Santa Fe Mexican Grill and Cantina. Ability to have a strong presence on the highly visible monument sign and plenty of parking for customers. Please reach out for more information on this rare retail opportunity.

#### **HIGHLIGHTS**

Ideal location located on Holman Road just north of Ballard/ Greenwood/Phinney Ridge.

Highly Visible Location with 36,000+ ADT at Holman Rd

5,281 Daytime Employees within a 1-Mile Radius