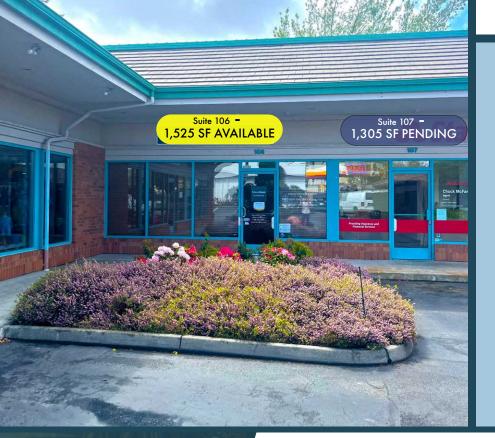

### RETAIL FOR LEASE

## Holman Road Square

9776 Holman Road NW Seattle, WA 98117

#### THE OPPORTUNITY

Highly visible location in North Seattle on Holman Road across from strong grocery anchored center Carkeek Plaza. Join brand new tenant Santa Fe Mexican Grill and Cantina. Ability to have a strong presence on the highly visible monument sign and plenty of parking for customers. Please reach out for more information on this rare retail opportunity.