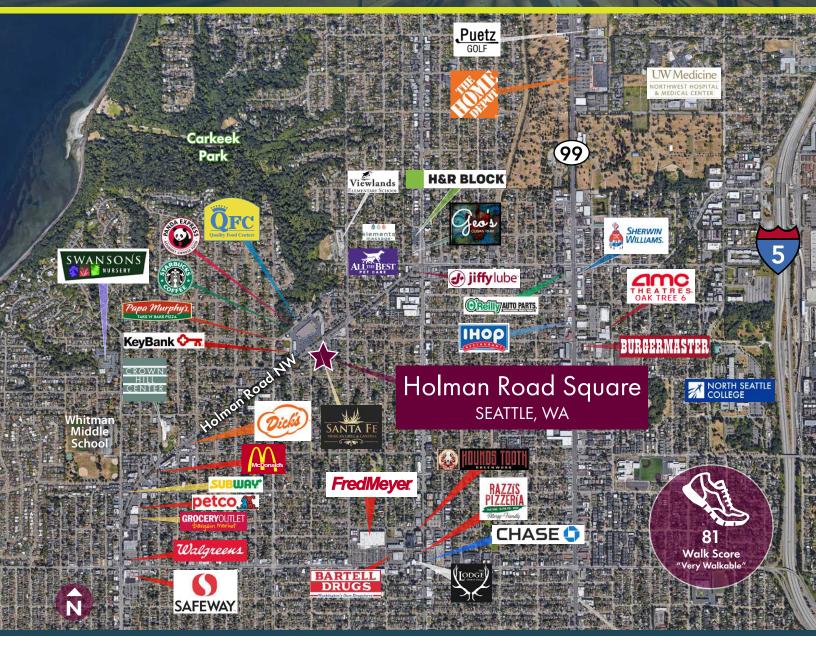

# Holman Road Square

9776 Holman Road NW Seattle, WA 98117

#### SITE PLAN

Tiffini Connell Tiffini Connell (206) 283-5212 Jonathan Willett www.wccommercialrealty.com

West Coast Commercial Realty

WCCR

DISCLAIMER: The above information has been secured from sources believed to be reliable, however, no representations are made to its accuracy. Prospective tenants or buyers should consult their professional advisors and conduct their own independent investigation. Site plan and configuration are subject to change. Properties are subject to change in price and/or availability without notice. West Coast Commercial Realty, LLC