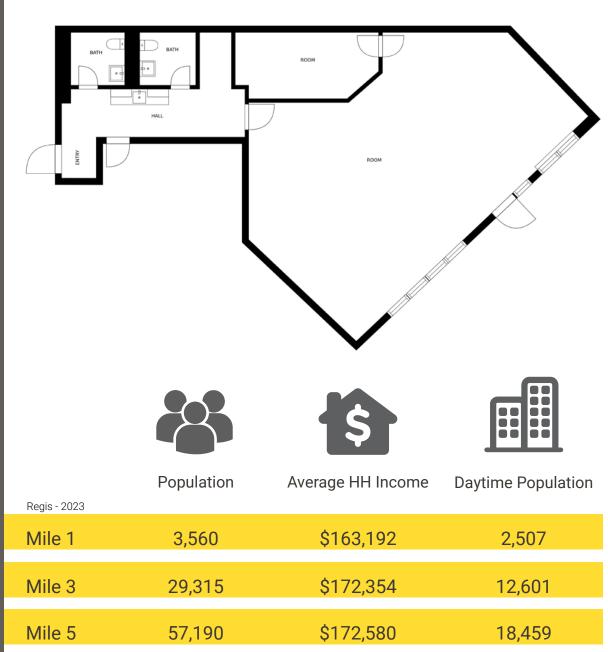

## PEACOCK PLAZA

Lisa Tallman | Jamie Firth

First Western Properties—Tacoma Inc. | 253.472.0404 6402 Tacoma Mall Blvd, Tacoma, WA 98409 | fwp-inc.com **PEACOCK PLAZA** sits at the end of Gig Harbor Bay with outstanding views and access to downtown Gig Harbor. Enjoy the amenities of Downtown Gig Harbor, as well as close access to Gig Harbor North and the Olympic Interchange.

#### FLOOR PLAN

SUMMARY



#### 9014 PEACOCK HILL AVE:

#### 1,474 ± SF \$25.00 PSF,NNN

- NNN: \$6.19 PSF
- Three story retail and office complex
- Located in the heart of Gig Harbor
- Zoned B-2 in the City of Gig Harbor
- Excellent parking available on site
- Subject space has excellent natural light and peekaboo views of Gig Harbor Bay
- Only 1 space remaining!
- Nearby tenants include:









SITE PLAN - FIRST FLOOR







#### TACOMA | KIRKLAND | PORTLAND | SEATTLE

# **RELATIONSHIP FOCUSED. RESULTS DRIVEN.**

### LISA TALLMAN

253.471.5504 lisa@firstwesternproperties.com

#### JAMIE FIRTH

253.284.3649 jamie@firstwesternproperties.com



First Western Properties—Tacoma Inc. | 253.472.0404 6402 Tacoma Mall Blvd, Tacoma, WA 98409 | fwp-inc.com © First Western Properties, Inc. DISCLAIMER. The above informatio