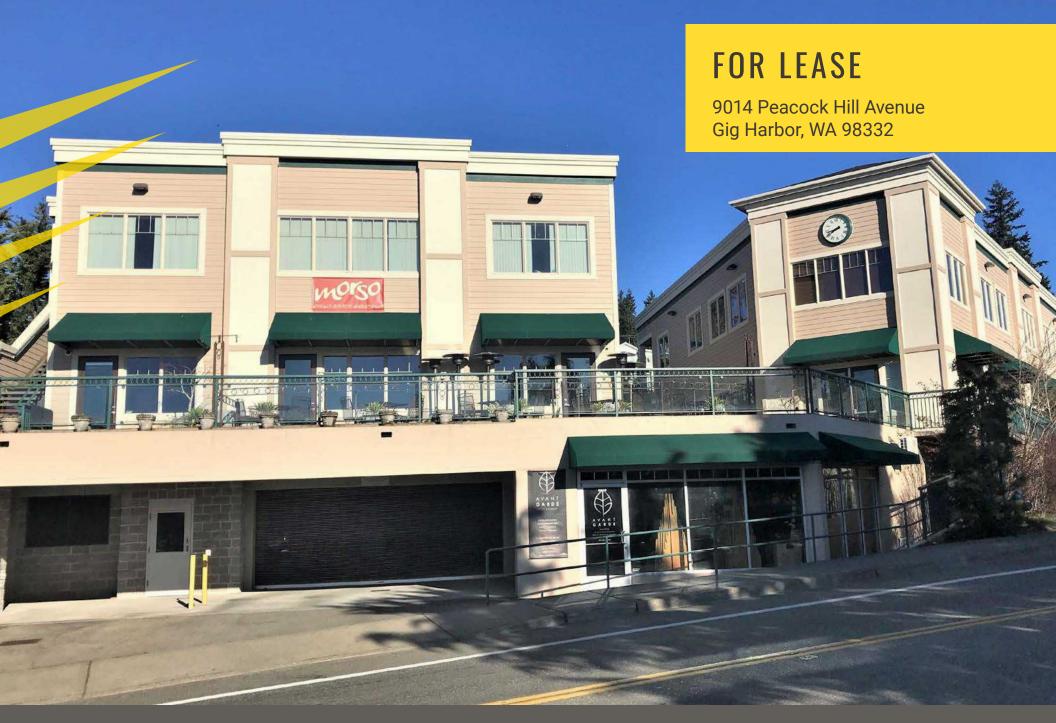

## PEACOCK PLAZA

Lisa Tallman | Jamie Firth

First Western Properties—Tacoma Inc. | 253.472.0404 6402 Tacoma Mall Blvd, Tacoma, WA 98409 | fwp-inc.com **PEACOCK PLAZA** sits at the end of Gig Harbor Bay with outstanding views and access to downtown Gig Harbor. Enjoy the amenities of Downtown Gig Harbor, as well as close access to Gig Harbor North and the Olympic Interchange.

#### 9014 PEACOCK HILL AVE:

#### 1,474 ± SF \$25.00 PSF,NNN

- NNN: \$6.19 PSF
- Three story retail and office complex
- Located in the heart of Gig Harbor
- Zoned B-2 in the City of Gig Harbor
- Excellent parking available on site
- Subject space has excellent natural light and peekaboo views of Gig Harbor Bay
- Only 1 space remaining!
- Nearby tenants include: