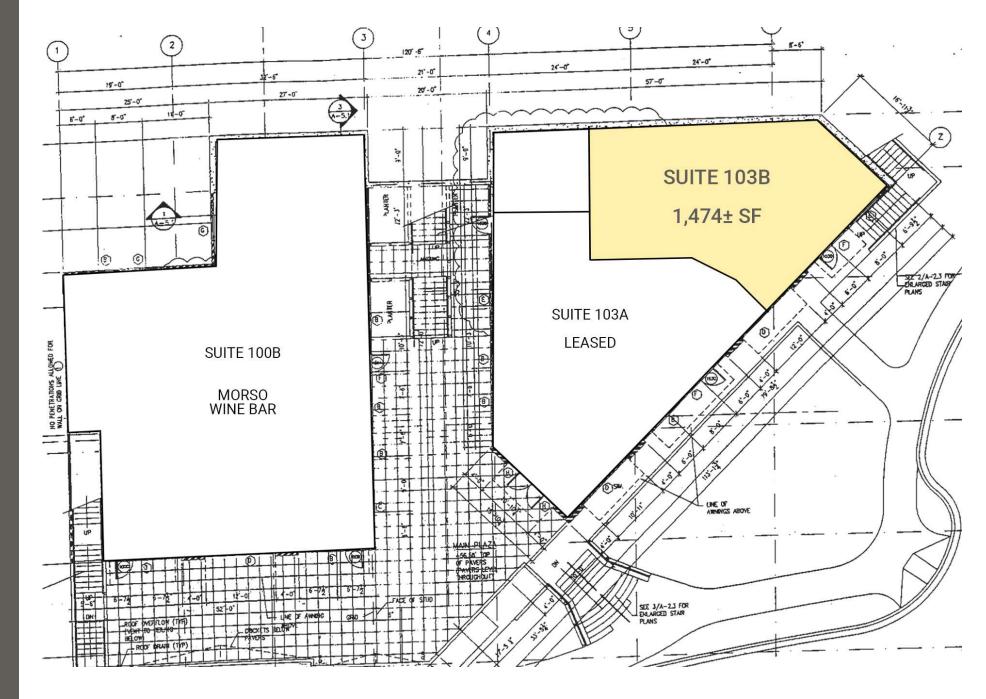

#### FLOOR PLAN

SUMMARY

#### 9014 PEACOCK HILL AVE:

#### 1,474 ± SF \$25.00 PSF,NNN

- NNN: \$6.19 PSF
- Three story retail and office complex
- Located in the heart of Gig Harbor
- Zoned B-2 in the City of Gig Harbor
- Excellent parking available on site
- Subject space has excellent natural light and peekaboo views of Gig Harbor Bay
- Only 1 space remaining!
- Nearby tenants include:

SITE PLAN - FIRST FLOOR