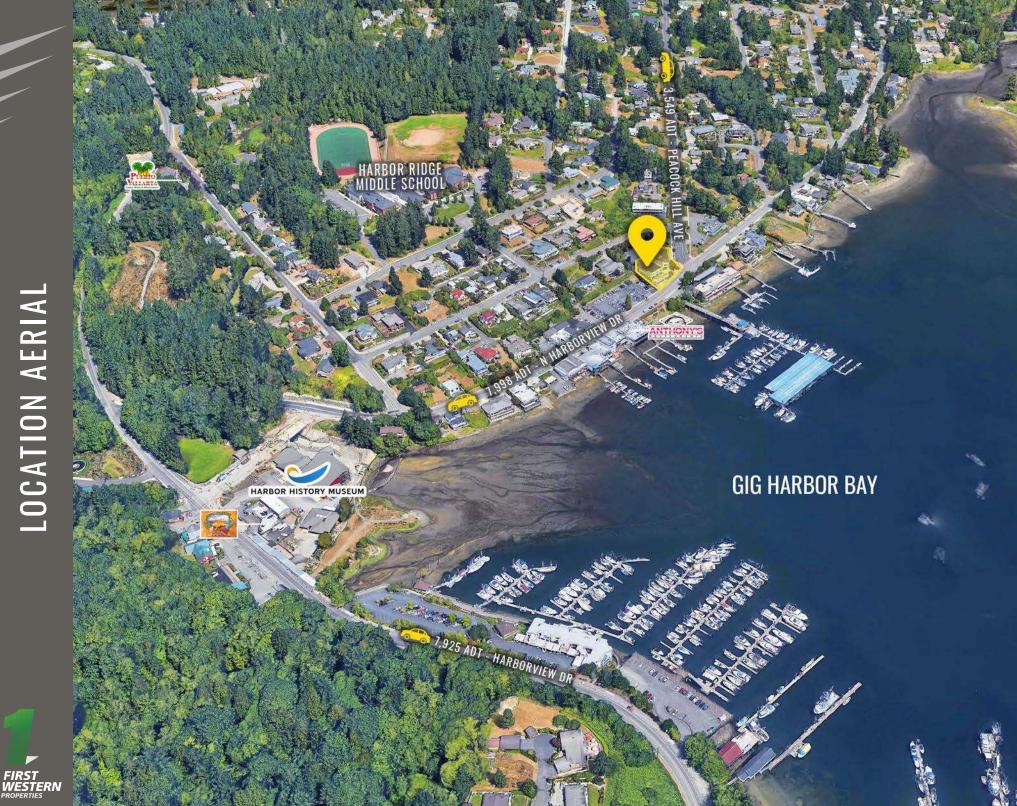

## PEACOCK PLAZA

Lisa Tallman | Jamie Firth

First Western Properties—Tacoma Inc. | 253.472.0404 6402 Tacoma Mall Blvd, Tacoma, WA 98409 | fwp-inc.com **PEACOCK PLAZA** sits at the end of Gig Harbor Bay with outstanding views and access to downtown Gig Harbor. Enjoy the amenities of Downtown Gig Harbor, as well as close access to Gig Harbor North and the Olympic Interchange.

SITE PLAN - FIRST FLOOR