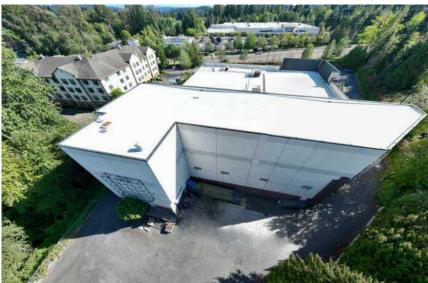

#### BUILDING SIZE

#### LOWER LEVEL: 30,080 SF | UPPER LEVEL: 6,960 SF

- Parcel Size: 2.34 acres
- Year Built: 2000
- Parking: 114 stalls (3.8 per 1,000)
- Floors: Polished concrete, carpet and some wood floor areas
- Loading: 1 dock high and trash compactor shoot
- Ceiling Height: 20'7"
- Building Frontage: 160'
- Pylon: Yes
- Vehicle Access: 1 entry off 196th with right in/out only
- Freight Elevator
- Second level mezzanine includes offices and storage