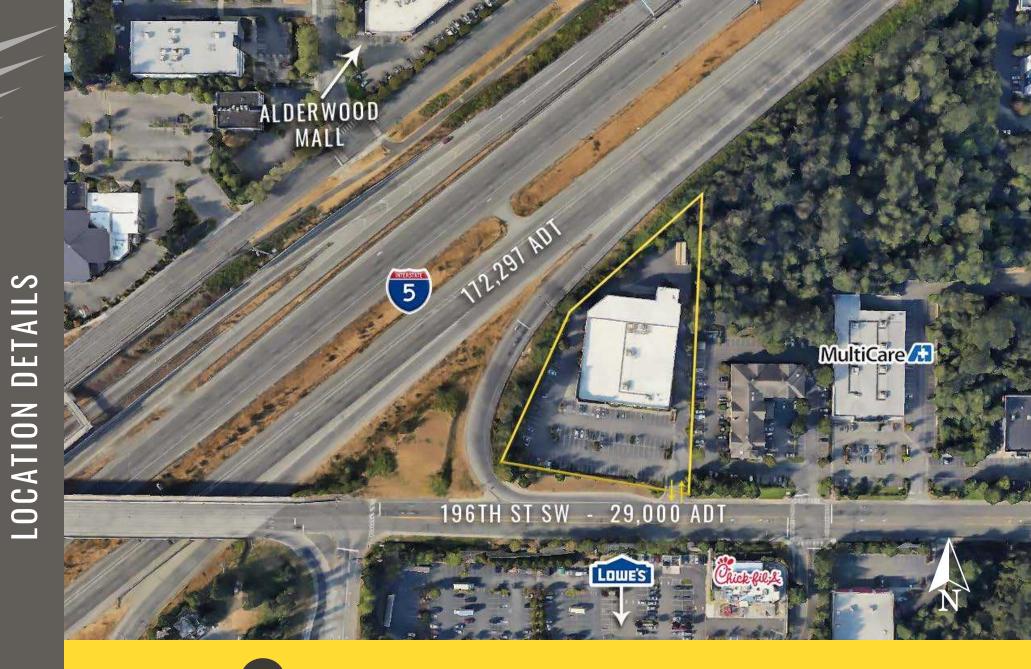

# SUMMARY

FIRST WESTERN PROPERTIES

Located Moments from Alderwood Mall

172,297 ADT Interstate 5

29,000 ADT 196th ST SW

LOCATION AERIAL

# **CITY SUMMARY**

**VESTERN** 

**LYNNWOOD, WA** is the 4th largest city in Snohomish County by population and is the Commercial Center. There are more than 2,500 businesses and the daytime population swells to over 150,000 with workers, shoppers and students. Retail sales are the mainstay of Lynnwood's economy, however recent growth in the fields of bioscience, information technology and professional service businesses have emerged to create a diversified economic base.