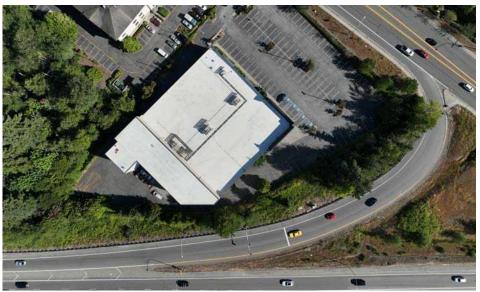

#### BUILDING SIZE

#### LOWER LEVEL: 30,080 SF | UPPER LEVEL: 6,960 SF

- Parcel Size: 2.34 acres
- Year Built: 2000
- Parking: 114 stalls (3.8 per 1,000)
- Floors: Polished concrete, carpet and some wood floor areas
- Loading: 1 dock high and trash compactor shoot
- Ceiling Height: 20'7"
- Building Frontage: 160'
- Pylon: Yes
- Vehicle Access: 1 entry off 196th with right in/out only
- Freight Elevator
- Second level mezzanine includes offices and storage