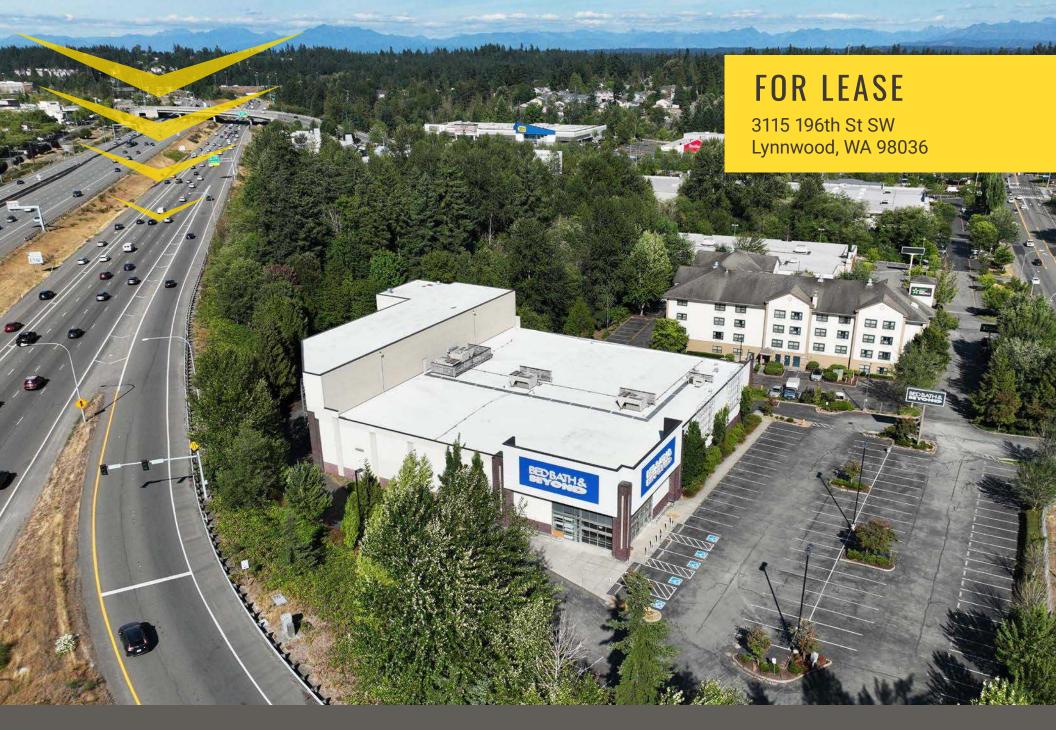

### FORMER BED BATH & BEYOND

Josh Parnell | Justin Holmes | Ray Velkers

First Western Properties—Tacoma Inc. | 253.472.0404 6402 Tacoma Mall Blvd, Tacoma, WA 98409 | fwp-inc.com **THIS FORMER BED BATH & BEYOND** is a dynamic location with amazing I-5 visibility and access. The pop up façade on the NW corner creates unique signage opportunities to over 200,000 cars per day. The property is strategically located off of the 196th street and I-5 exit. It is surrounded by 1st class retailers including Whole Foods, Nordstrom Rack and Land Rover/Jaguar of Seattle dealerships just south. The Alderwood Mall is across the freeway to the north and the Lynnwood market has seen a boom of apartment growth with the development and expansion of the Link Light Rail.

# SUMMARY

FIRST WESTERN PROPERTIES

Located Moments from Alderwood Mall

172,297 ADT Interstate 5

29,000 ADT 196th ST SW

LOCATION AERIAL