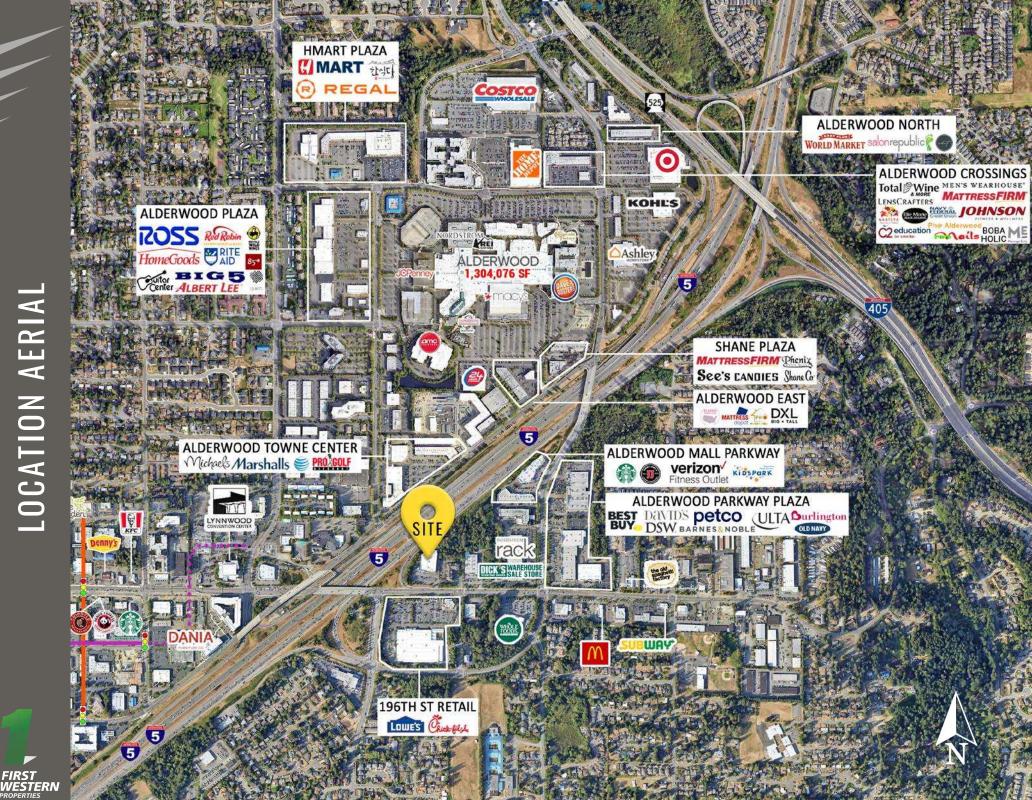

# SUMMARY

FIRST WESTERN PROPERTIES

Located Moments from Alderwood Mall

172,297 ADT Interstate 5

29,000 ADT 196th ST SW

LOCATION AERIAL