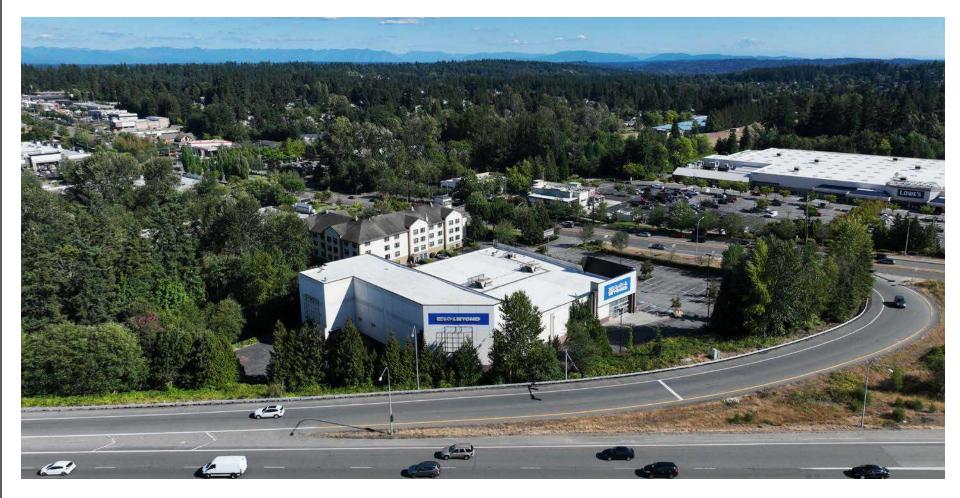

### FORMER BED BATH & BEYOND

Josh Parnell | Justin Holmes | Ray Velkers

First Western Properties—Tacoma Inc. | 253.472.0404 6402 Tacoma Mall Blvd, Tacoma, WA 98409 | fwp-inc.com **THIS FORMER BED BATH & BEYOND** is a dynamic location with amazing I-5 visibility and access. The pop up façade on the NW corner creates unique signage opportunities to over 200,000 cars per day. The property is strategically located off of the 196th street and I-5 exit. It is surrounded by 1st class retailers including Whole Foods, Nordstrom Rack and Land Rover/Jaguar of Seattle dealerships just south. The Alderwood Mall is across the freeway to the north and the Lynnwood market has seen a boom of apartment growth with the development and expansion of the Link Light Rail.

# SUMMARY

FIRST WESTERN PROPERTIES

Located Moments from Alderwood Mall

172,297 ADT Interstate 5

29,000 ADT 196th ST SW

LOCATION AERIAL