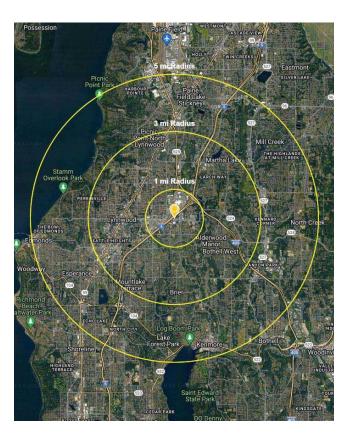

|    |              |            | \$                |                    |
|----|--------------|------------|-------------------|--------------------|
|    | Regis - 2023 | Population | Average HH Income | Daytime Population |
| RN | Mile 1       | 14,930     | \$115,662         | 16,003             |
|    | Mile 3       | 148,568    | \$136,703         | 80,221             |
|    | Mile 5       | 366,050    | \$155,092         | 199,356            |
|    |              |            |                   |                    |