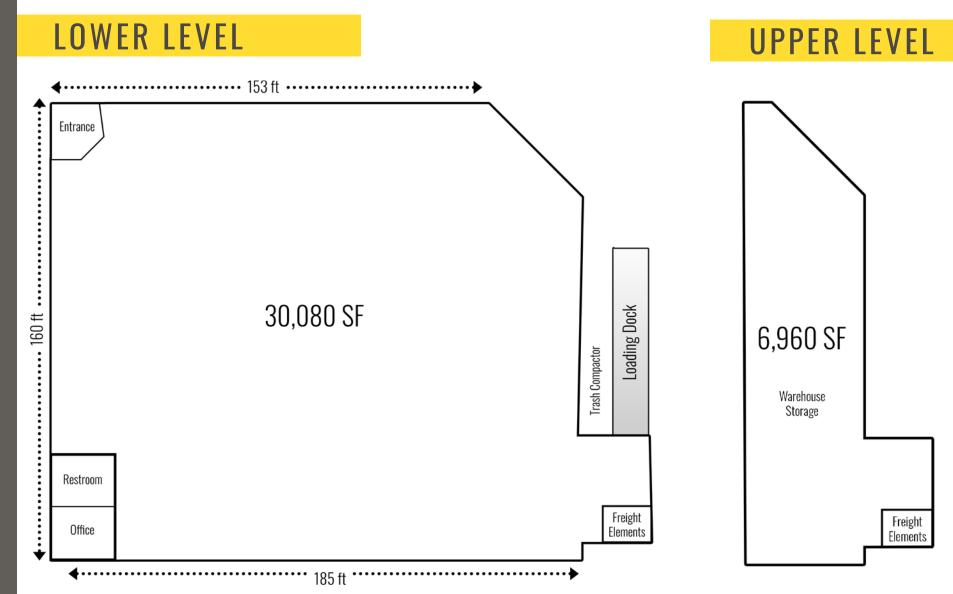

#### BUILDING SIZE

#### LOWER LEVEL: 30,080 SF | UPPER LEVEL: 6,960 SF

- Parcel Size: 2.34 acres
- Year Built: 2000
- Parking: 114 stalls (3.8 per 1,000)
- Floors: Polished concrete, carpet and some wood floor areas
- Loading: 1 dock high and trash compactor shoot
- Ceiling Height: 20'7"
- Building Frontage: 160'
- Pylon: Yes
- Vehicle Access: 1 entry off 196th with right in/out only
- Freight Elevator
- Second level mezzanine includes offices and storage