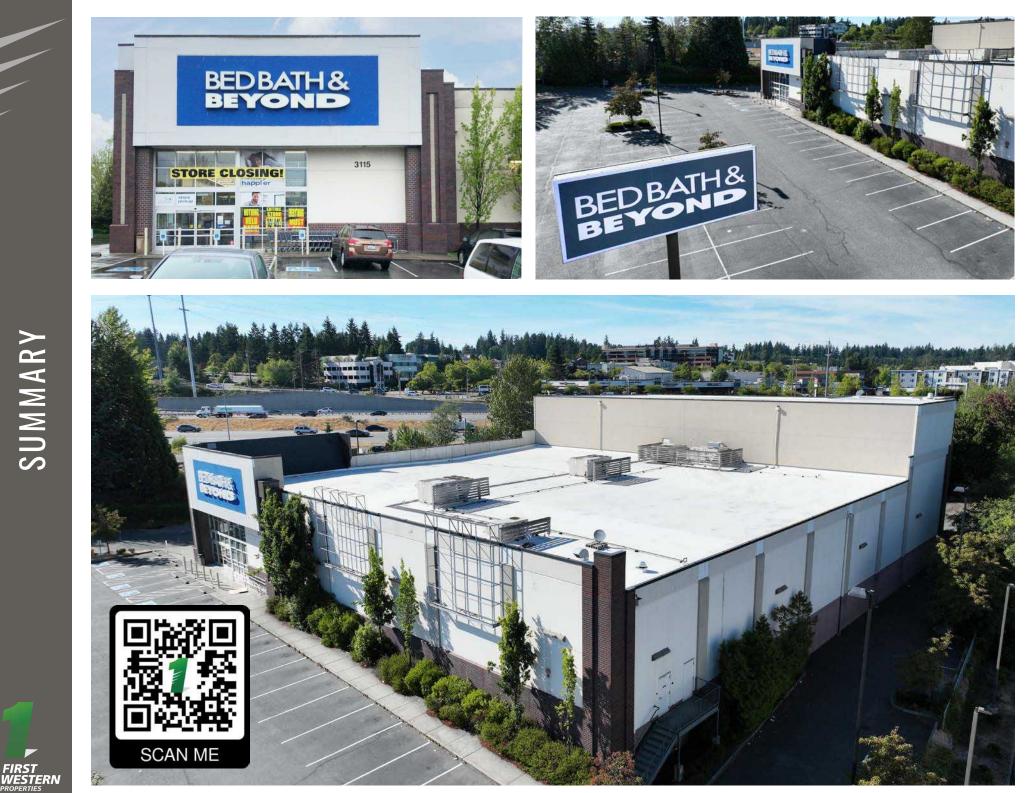

# SUMMARY

FIRST WESTERN PROPERTIES

Located Moments from Alderwood Mall

172,297 ADT Interstate 5

29,000 ADT 196th ST SW

LOCATION AERIAL