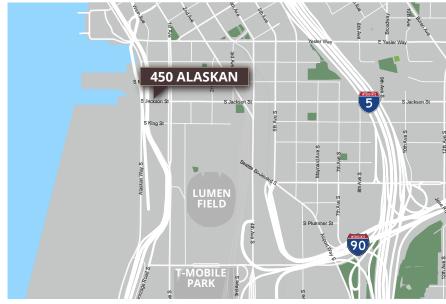

## 450 Alaskan

450 Alaskan Way S | Seattle, WA 98104

## **AVAILABLE SPACE AND FEATURES**

- · Suites A, B, C, and D: 7,073 RSF total
- · Lease rate: \$37.00/RSF/YR, full service
- · Available: Now
- · Amazing waterfront location
- · Master lease expires May 31, 2025
- · Shell condition
- · TI allowance of \$30.00 psf available
- · Suites are divisible
- · Ground floor office/retail location

## **Morgan Burbridge**

Senior Vice President +1 206 915 3725 morgan.burbridge@colliers.com

601 Union Street Suite 5300 Seattle, WA 98101 P: +1 206 223 0866 colliers.com











## **Morgan Burbridge**

Senior Vice President +1 206 915 3725 morgan.burbridge@colliers.com 601 Union Street Suite 5300 Seattle, WA 98101 P: +1 206 223 0866