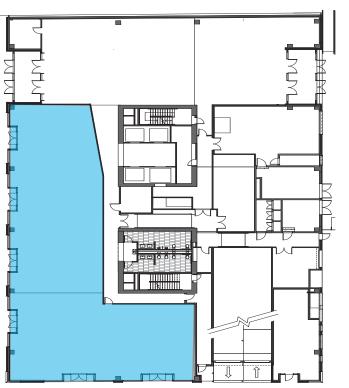

## **AVAILABLE SPACE AND FEATURES**

- · Suites A, B, C, and D: 7,073 RSF total
- · Lease rate: \$37.00/RSF/YR, full service
- · Available: Now
- · Amazing waterfront location
- · Master lease expires May 31, 2025
- · Shell condition
- · TI allowance of \$30.00 psf available
- · Suites are divisible
- · Ground floor office/retail location