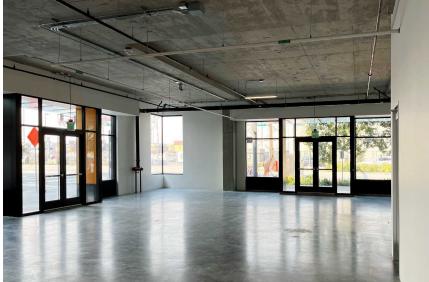

## **AVAILABLE SPACE AND FEATURES**

- · Suites A, B, C, and D: 7,073 RSF total
- · Lease rate: \$37.00/RSF/YR, full service
- · Available: Now
- · Amazing waterfront location
- · Master lease expires May 31, 2025
- · Shell condition
- · TI allowance of \$30.00 psf available
- · Suites are divisible
- · Ground floor office/retail location