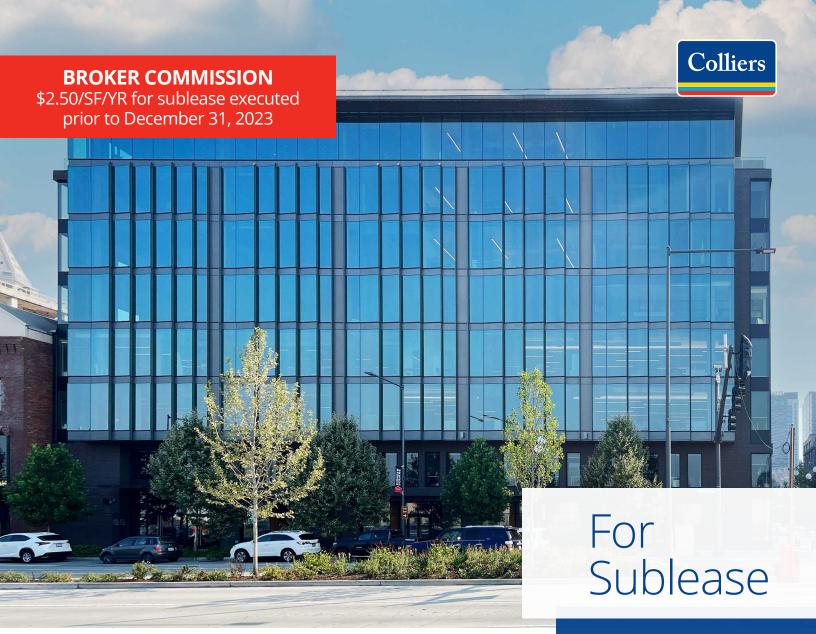

## 450 Alaskan

450 Alaskan Way S | Seattle, WA 98104

## **AVAILABLE SPACE AND FEATURES**

- · Suites A, B, C, and D: 7,073 RSF total
- · Lease rate: \$37.00/RSF/YR, full service
- · Available: Now
- · Amazing waterfront location
- · Master lease expires May 31, 2025
- · Shell condition
- · TI allowance of \$30.00 psf available
- · Suites are divisible
- · Ground floor office/retail location