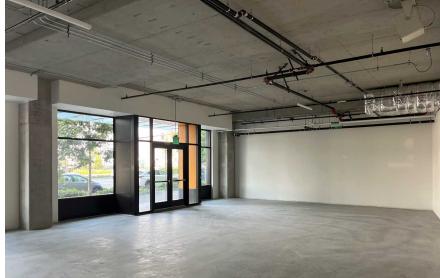

## **AVAILABLE SPACE AND FEATURES**

- · Suites A, B, C, and D: 7,073 RSF total
- · Lease rate: \$37.00/RSF/YR, full service
- · Available: Now
- · Amazing waterfront location
- · Master lease expires May 31, 2025
- · Shell condition
- · TI allowance of \$30.00 psf available
- · Suites are divisible
- · Ground floor office/retail location