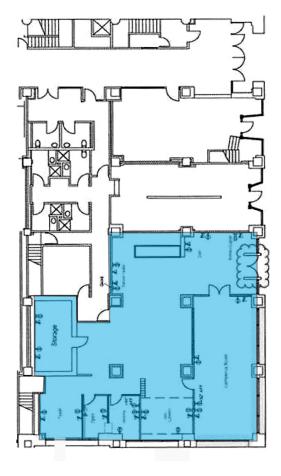

## **AVAILABLE SPACE AND FEATURES**

· Suite 310: 4,054 RSF

· Lease rate: \$25.00/RSF/YR, full service

· Available: 30 days notice

· Master lease expires February 28, 2026

· Furniture available

· Great location adjacent to Pegasus Coffee Bar

· Full kitchen, bike storage, showers, and building conference rooms