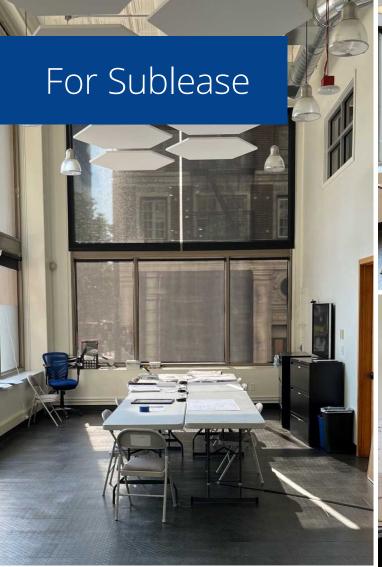

## **AVAILABLE SPACE AND FEATURES**

· Suite 310: 4,054 RSF

· Lease rate: \$25.00/RSF/YR, full service

· Available: 30 days notice

· Master lease expires February 28, 2026

· Furniture available

· Great location adjacent to Pegasus Coffee Bar

· Full kitchen, bike storage, showers, and building conference rooms