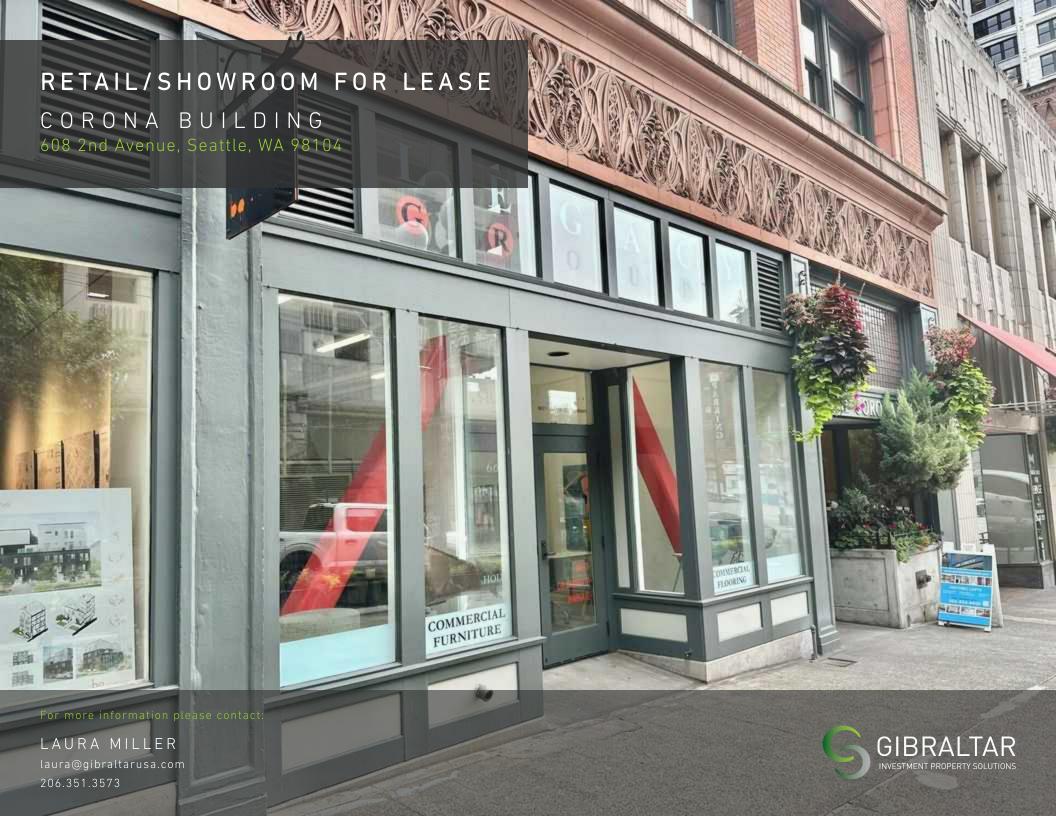

#### PROPERTY HIGHLIGHTS

- Highly visible Pioneer Square retail space located on the ground level of the Corona Building, a mixed-use building consisting of 20 high-end loft apartments above commercial retail
- Incredible foot traffic and easy access to public transportation; one block north of the historic Smith Tower, adjacent to Courtyard by Marriott, and en-route to Lumen Field and T-Mobile Park
- Surrounding businesses include Seattle Flowers, Rojo's Mexican Food, Collins Pub, Gary Manuel Salon, Shawn O'Donnell's, and TAT's Delicatessen
- Easy access to parking located across the street from Butler Garage
- Modern space features great natural light, high ceilings, kitchenette, large woodframed storefront windows, and ADA restroom
- Ideal for retail, showroom, gallery, architecture/design firm, or other service-related use
- HVAC, electrical and building safety systems updated in 2000
- 2.323 SF
- Available October 1, 2023
- Rental Rate \$22.50/SF plus 2023 NNN \$10.15/SF = \$6,320.50 per month