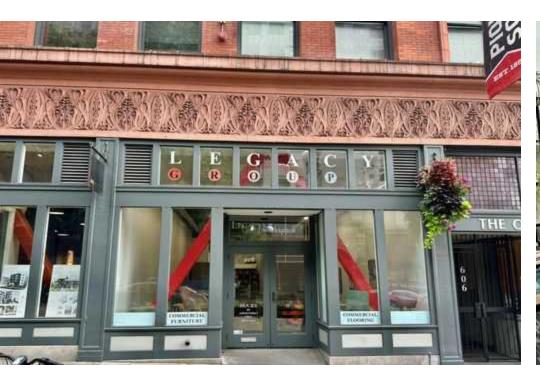

#### PROPERTY HIGHLIGHTS

- Highly visible Pioneer Square retail space located on the ground level of the Corona Building, a mixed-use building consisting of 20 high-end loft apartments above commercial retail
- Incredible foot traffic and easy access to public transportation; one block north of the historic Smith Tower, adjacent to Courtyard by Marriott, and en-route to Lumen Field and T-Mobile Park
- Surrounding businesses include Seattle Flowers, Rojo's Mexican Food, Collins Pub, Gary Manuel Salon, Shawn O'Donnell's, and TAT's Delicatessen
- Easy access to parking located across the street from Butler Garage
- Modern space features great natural light, high ceilings, kitchenette, large woodframed storefront windows, and ADA restroom
- Ideal for retail, showroom, gallery, architecture/design firm, or other service-related use
- HVAC, electrical and building safety systems updated in 2000
- 2.323 SF
- Available October 1, 2023
- Rental Rate \$22.50/SF plus 2023 NNN \$10.15/SF = \$6,320.50 per month