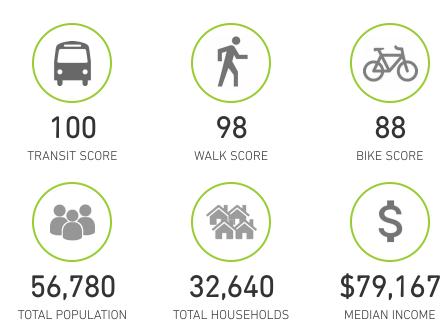

edible foot traffic and easy access to public transportation; one block north of the historic Smith Tower, adjacent to Courtyard by Marriott, and en-route to Lumen Field and T-Mobile Park
- Surrounding businesses include Seattle Flowers, Rojo's Mexican Food, Collins Pub, Gary Manuel Salon, Shawn O'Donnell's, and TAT's Delicatessen
- Easy access to parking located across the street from Butler Garage
- Modern space features great natural light, high ceilings, kitchenette, large woodframed storefront windows, and ADA restroom
- Ideal for retail, showroom, gallery, architecture/design firm, or other service-related use
- HVAC, electrical and building safety systems updated in 2000
- 2.323 SF
- Available October 1, 2023
- Rental Rate \$22.50/SF plus 2023 NNN \$10.15/SF = \$6,320.50 per month



<sup>\*</sup> Demographic data derived from 2023, 1 mile radius