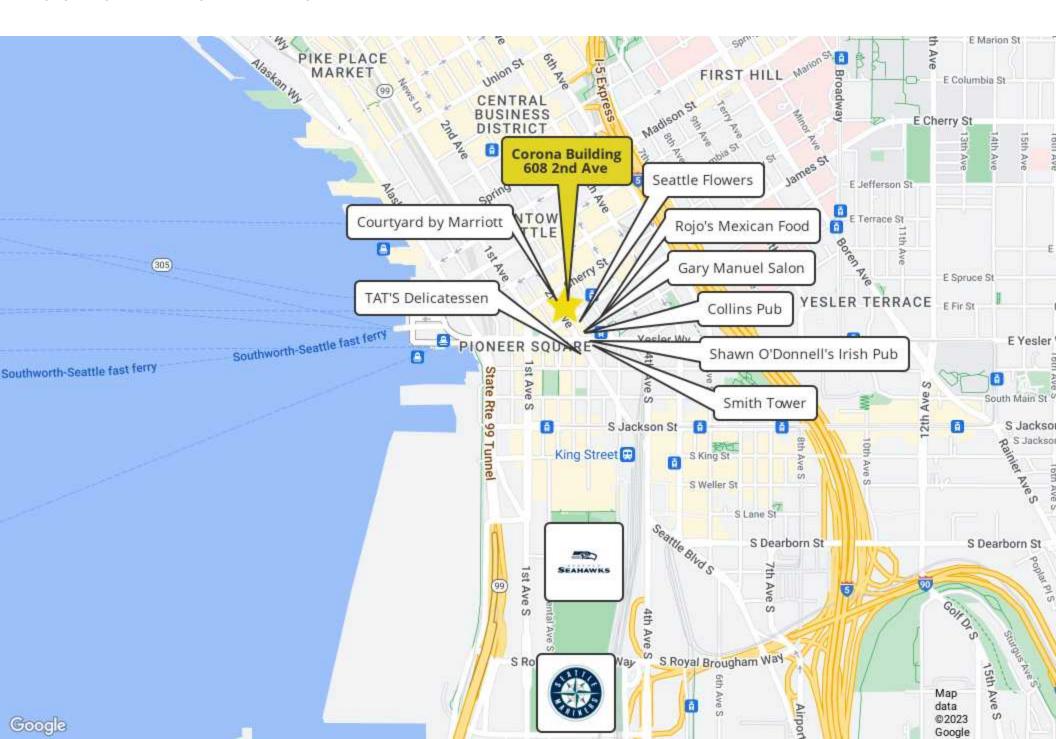

#### PROPERTY HIGHLIGHTS

- Highly visible Pioneer Square retail space located on the ground level of the Corona Building, a mixed-use building consisting of 20 high-end loft apartments above commercial retail
- Incredible foot traffic and easy access to public transportation; one block north of the historic Smith Tower, adjacent to Courtyard by Marriott, and en-route to Lumen Field and T-Mobile Park
- Surrounding businesses include Seattle Flowers, Rojo's Mexican Food, Collins Pub, Gary Manuel Salon, Shawn O'Donnell's, and TAT's Delicatessen
- Easy access to parking located across the street from Butler Garage
- Modern space features great natural light, high ceilings, kitchenette, large woodframed storefront windows, and ADA restroom
- Ideal for retail, showroom, gallery, architecture/design firm, or other service-related use
- HVAC, electrical and building safety systems updated in 2000
- 2.323 SF
- Available October 1, 2023
- Rental Rate \$22.50/SF plus 2023 NNN \$10.15/SF = \$6,320.50 per month