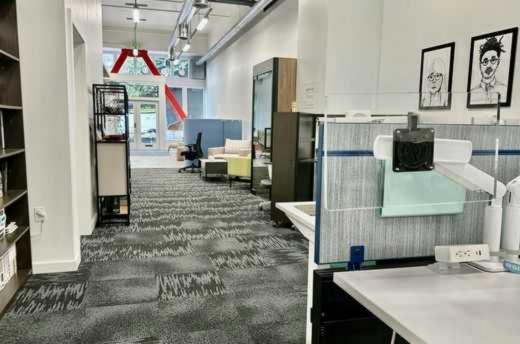

#### PROPERTY HIGHLIGHTS

- Highly visible Pioneer Square retail space located on the ground level of the Corona Building, a mixed-use building consisting of 20 high-end loft apartments above commercial retail
- Incredible foot traffic and easy access to public transportation; one block north of the historic Smith Tower, adjacent to Courtyard by Marriott, and en-route to Lumen Field and T-Mobile Park
- Surrounding businesses include Seattle Flowers, Rojo's Mexican Food, Collins Pub, Gary Manuel Salon, Shawn O'Donnell's, and TAT's Delicatessen
- Easy access to parking located across the street from Butler Garage
- Modern space features great natural light, high ceilings, kitchenette, large woodframed storefront windows, and ADA restroom
- Ideal for retail, showroom, gallery, architecture/design firm, or other service-related use
- HVAC, electrical and building safety systems updated in 2000
- 2.323 SF
- Available October 1, 2023
- Rental Rate \$22.50/SF plus 2023 NNN \$10.15/SF = \$6,320.50 per month