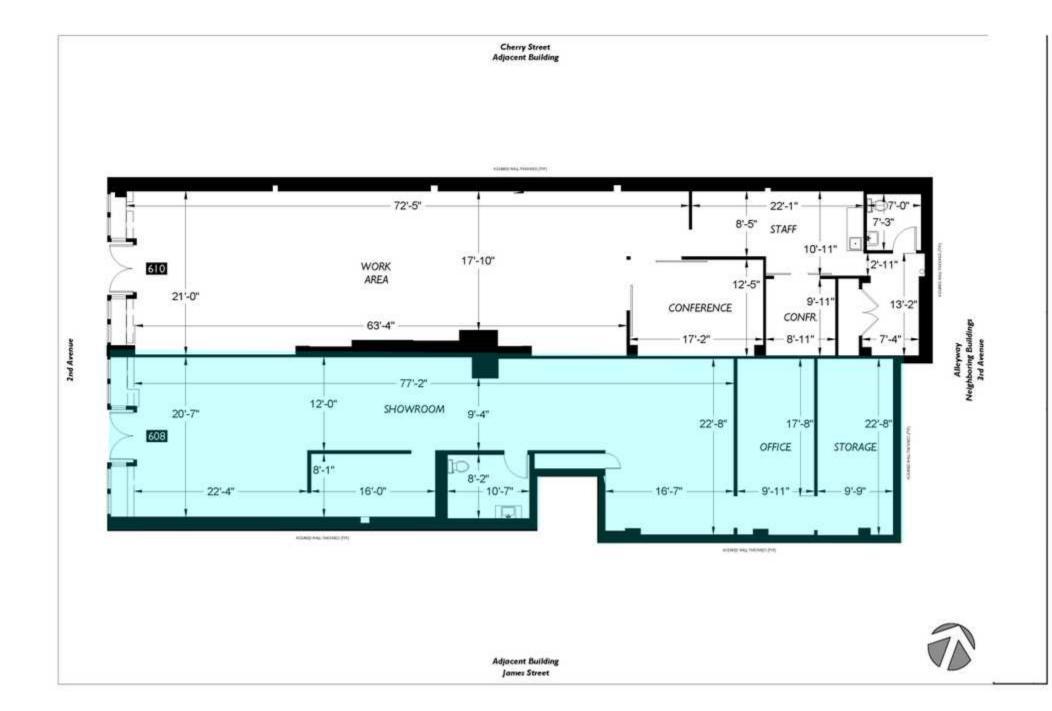

#### PROPERTY HIGHLIGHTS

- Highly visible Pioneer Square retail space located on the ground level of the Corona Building, a mixed-use building consisting of 20 high-end loft apartments above commercial retail
- Incredible foot traffic and easy access to public transportation; one block north of the historic Smith Tower, adjacent to Courtyard by Marriott, and en-route to Lumen Field and T-Mobile Park
- Surrounding businesses include Seattle Flowers, Rojo's Mexican Food, Collins Pub, Gary Manuel Salon, Shawn O'Donnell's, and TAT's Delicatessen
- Easy access to parking located across the street from Butler Garage
- Modern space features great natural light, high ceilings, kitchenette, large woodframed storefront windows, and ADA restroom
- Ideal for retail, showroom, gallery, architecture/design firm, or other service-related use
- HVAC, electrical and building safety systems updated in 2000
- 2.323 SF
- Available October 1, 2023
- Rental Rate \$22.50/SF plus 2023 NNN \$10.15/SF = \$6,320.50 per month