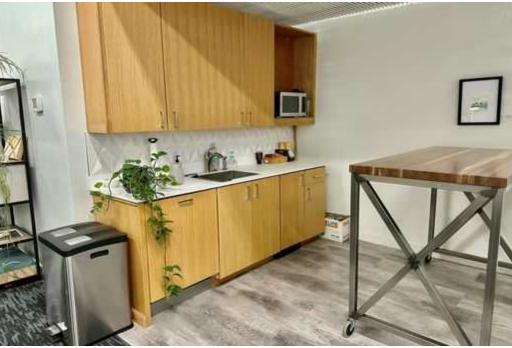

#### PROPERTY HIGHLIGHTS

- Highly visible Pioneer Square retail space located on the ground level of the Corona Building, a mixed-use building consisting of 20 high-end loft apartments above commercial retail
- Incredible foot traffic and easy access to public transportation; one block north of the historic Smith Tower, adjacent to Courtyard by Marriott, and en-route to Lumen Field and T-Mobile Park
- Surrounding businesses include Seattle Flowers, Rojo's Mexican Food, Collins Pub, Gary Manuel Salon, Shawn O'Donnell's, and TAT's Delicatessen
- Easy access to parking located across the street from Butler Garage
- Modern space features great natural light, high ceilings, kitchenette, large woodframed storefront windows, and ADA restroom
- Ideal for retail, showroom, gallery, architecture/design firm, or other service-related use
- HVAC, electrical and building safety systems updated in 2000
- 2.323 SF
- Available October 1, 2023
- Rental Rate \$22.50/SF plus 2023 NNN \$10.15/SF = \$6,320.50 per month