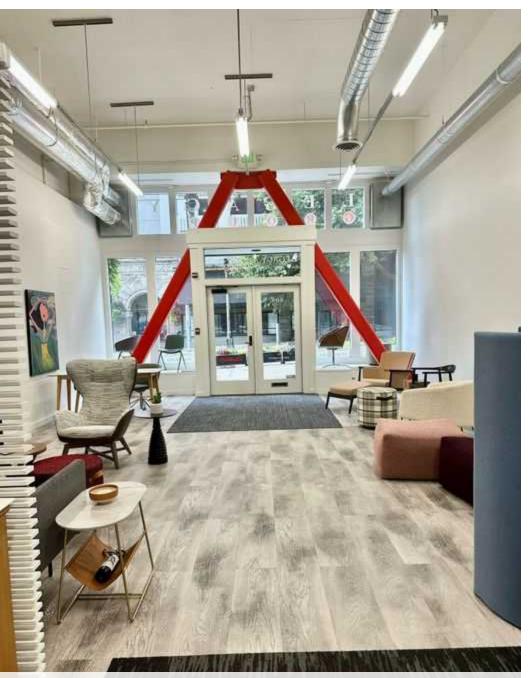

#### PROPERTY HIGHLIGHTS

- Highly visible Pioneer Square retail space located on the ground level of the Corona Building, a mixed-use building consisting of 20 high-end loft apartments above commercial retail
- Incredible foot traffic and easy access to public transportation; one block north of the historic Smith Tower, adjacent to Courtyard by Marriott, and en-route to Lumen Field and T-Mobile Park
- Surrounding businesses include Seattle Flowers, Rojo's Mexican Food, Collins Pub, Gary Manuel Salon, Shawn O'Donnell's, and TAT's Delicatessen
- Easy access to parking located across the street from Butler Garage
- Modern space features great natural light, high ceilings, kitchenette, large woodframed storefront windows, and ADA restroom
- Ideal for retail, showroom, gallery, architecture/design firm, or other service-related use
- HVAC, electrical and building safety systems updated in 2000
- 2.323 SF
- Available October 1, 2023
- Rental Rate \$22.50/SF plus 2023 NNN \$10.15/SF = \$6,320.50 per month