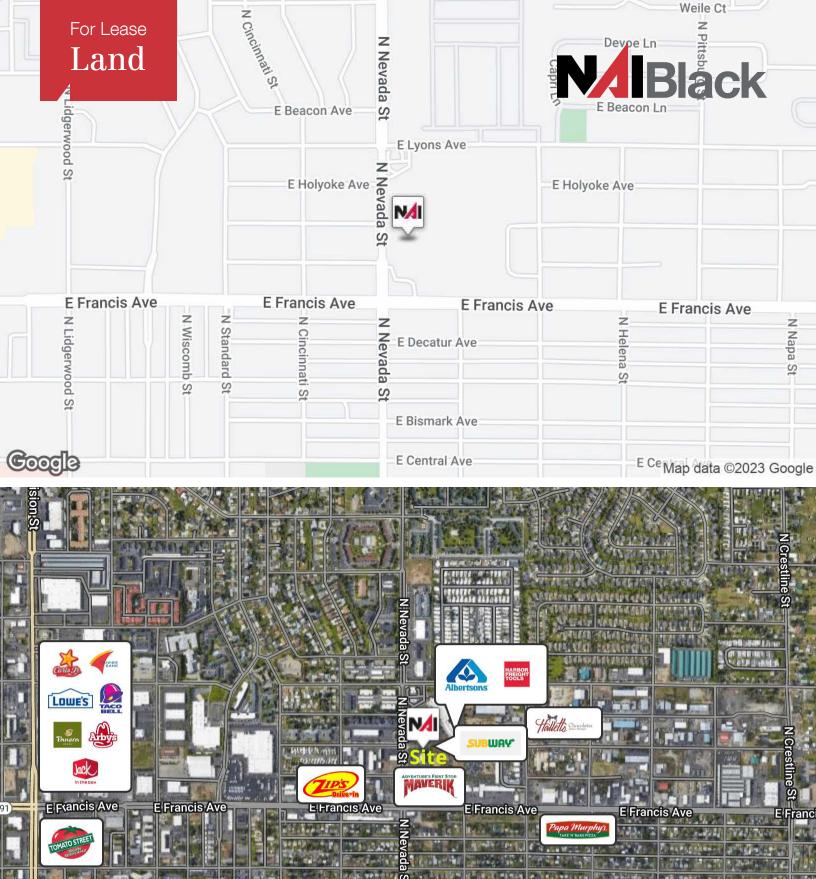

## 6402 N. Nevada St.

Spokane, Washington 99208

## **Property Description**

- Ground Lease or Build to Suit
- Excellent Visibility to Nevada St.
- Lot Size: 25,000 SF ±
- 100' ± x 250' ±
- Zoning: GC-70
- Traffic Count: 24,100 VPD ±
- Cross Parking and Access Easement with Adjoining Pad