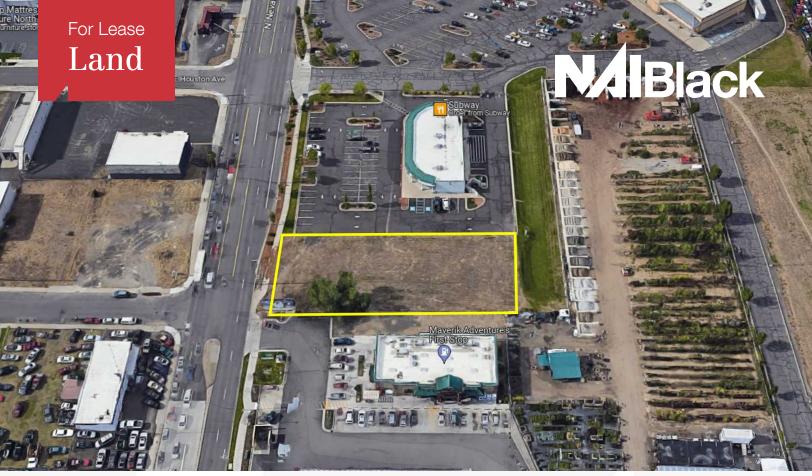

## 6402 N. Nevada St.

Spokane, Washington 99208

## **Property Description**

- Ground Lease or Build to Suit
- Excellent Visibility to Nevada St.
- Lot Size: 25,000 SF ±
- 100' ± x 250' ±
- Zoning: GC-70
- Traffic Count: 24,100 VPD ±
- Cross Parking and Access Easement with Adjoining Pad

Ground Lease Rate: \$2,500.00 per month (NNN)

For more information