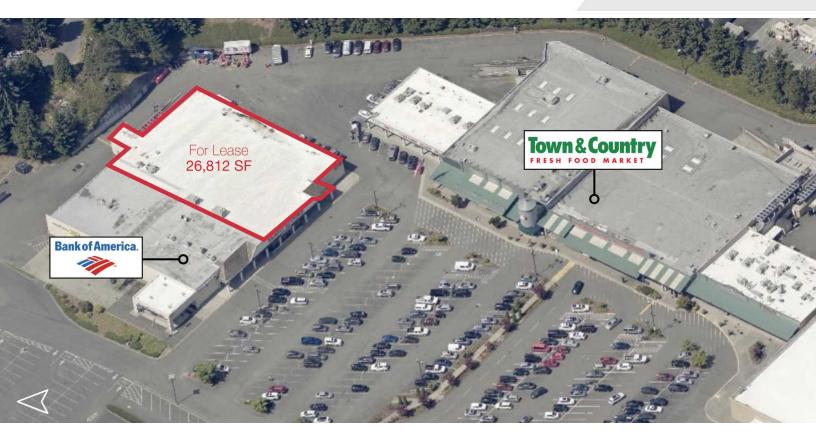

### 26,812 SF RETAIL

#### **Property Features**

- 26,812 SF of Box Retail, formerly The Family Store
- Asking Rent: \$19.50 PSF NNN + \$5.70 PSF annually
- · Available September 1st, 2023

#### **Property Description**

Big Box available adjoining Bank of America adjacent Central Market Grocery in Shoreline Plaza formerly Aurora Square. This redeveloping center is the marquee of Shoreline and this acer large Town & Country Central Market breaks regional sales records. Fantastic demographic's in the 1st block North of Seattle limits.

#### **Property Benifits**

- · High Density high income demographic
- \$150,000 + Median HHI. 5mi. & 300,000 + population 5mi.
- North of Seattle City limits and adjacent highly successful Town & Country Central Market
- Massive new lifestyle retail apartment and retail growth