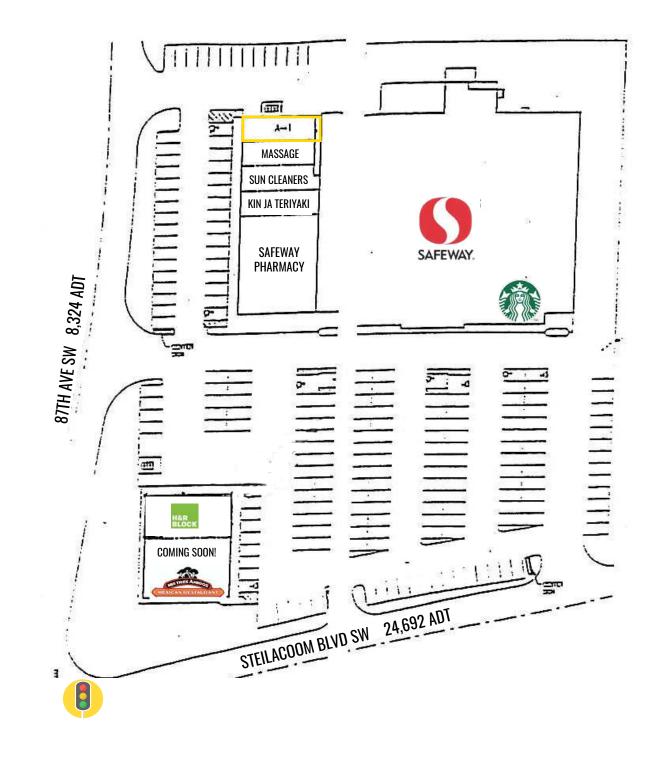

## 8409 87TH AVE SW:

1,175 SF

Excellent pylon signage

٠

High performing Safeway anchored center

## TENANTS

\$16.00 PSF

Endcap former tanning & massage space available (Suite A-1)

\$7.66 NNN