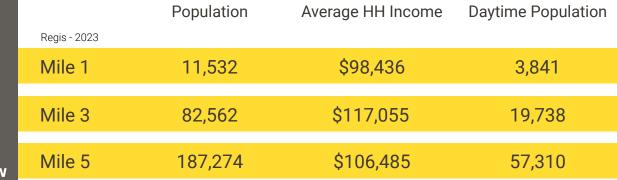

## FOR LEASE

8409 Steilacoom Blvd SW Lakewood, WA 98498





AVAILABLE

8409

AVAILABLE

MASSAGE

SUNS CITE

SUNS (LEAVERS

TERIYAKI

TERIYAKI

First Western Properties—Tacoma Inc. | 253.472.0404 6402 Tacoma Mall Blvd, Tacoma, WA 98409 | fwp-inc.com

Lisa Tallman

## 8409 87TH AVE SW:

1,175 SF

Excellent pylon signage

٠

High performing Safeway anchored center

## TENANTS













\$16.00 PSF

Endcap former tanning & massage space available (Suite A-1)

\$7.66 NNN













# **CITY SUMMARY**

FIRST



## TACOMA | KIRKLAND | PORTLAND | SEATTLE

# **RELATIONSHIP FOCUSED. RESULTS DRIVEN.**



253.471.5504 lisa@firstwesternproperties.com



First Western Properties—Tacoma Inc. | 253.472.0404 6402 Tacoma Mall Blvd, Tacoma, WA 98409 | fwp-inc.com © First Western Properties, Inc. DISCLAIMER: The above information has been secured from sources believed to be reliable, however, no representations are made to its accuracy. Prospective tenants or buyers should consult their professional advisors and conduct their own independent investigation. Properties are subject to change in price and/or availability without notice.