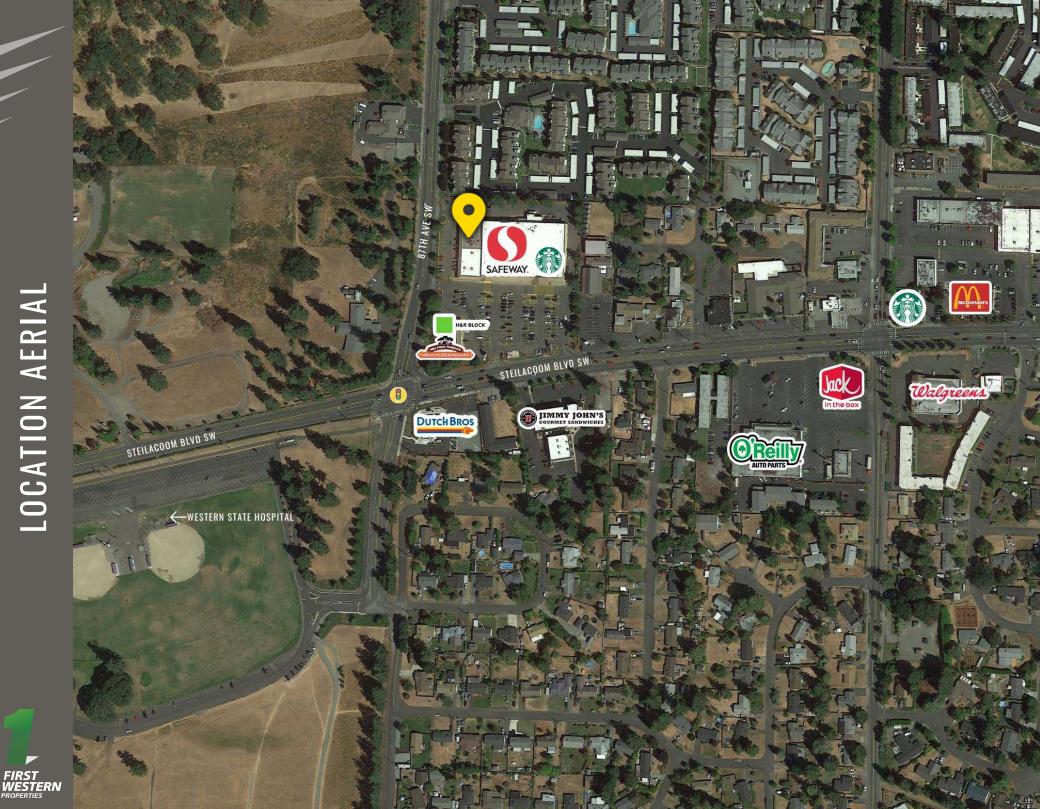

## 8409 87TH AVE SW:

1,175 SF

Excellent pylon signage

٠

High performing Safeway anchored center

## TENANTS

\$16.00 PSF

Endcap former tanning & massage space available (Suite A-1)

\$7.66 NNN