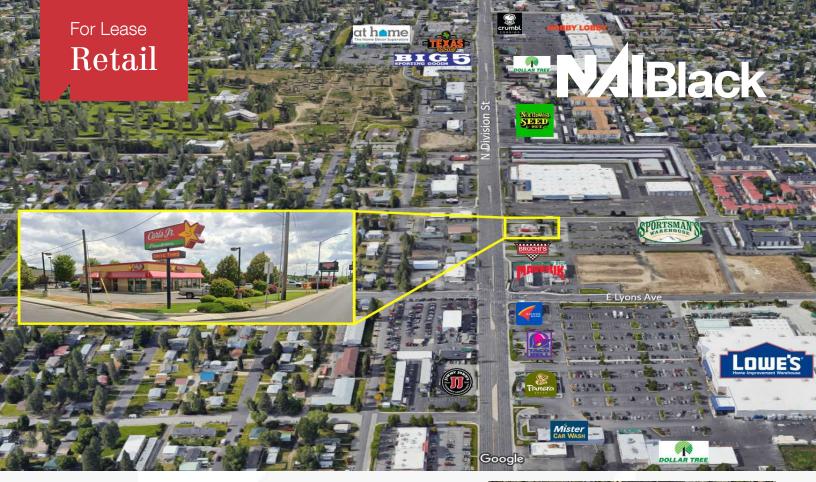

## 6740 N Division St

Spokane, Washington 99208

## **Property Description**

Space Available: 2,782 SF ±

Average Daily Traffic: Division St - 44,400

Year Built: 1997

Excellent Location on Main Arterial

Lease Rate: \$45/sf/yr (NNN)

For more information

Chris Bell, SIOR