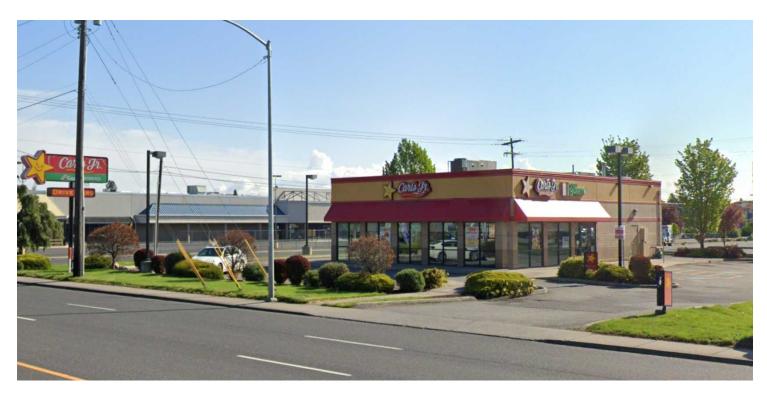

## 6740 N Division St

Spokane, Washington 99208

## **Property Description**

Space Available: 2,782 SF ±

Average Daily Traffic: Division St - 44,400

Year Built: 1997

Excellent Location on Main Arterial

Lease Rate: \$45/sf/yr (NNN)

For more information

Chris Bell, SIOR