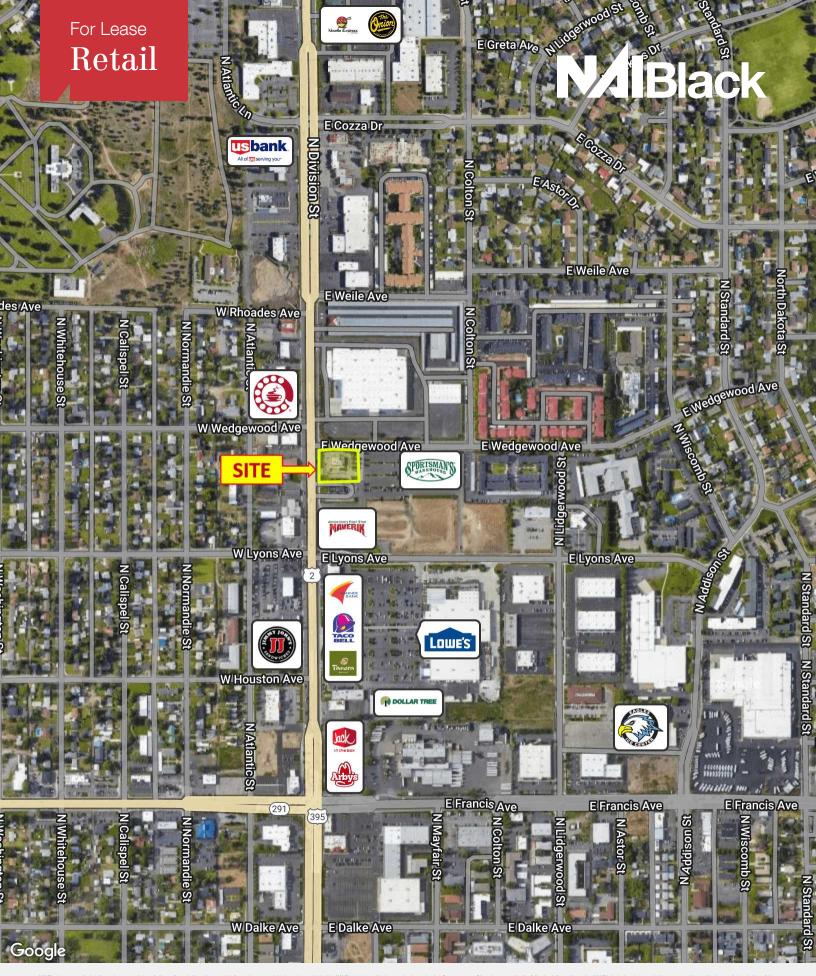

## 6740 N Division St

Spokane, Washington 99208

## **Property Description**

Space Available: 2,782 SF ±

Average Daily Traffic: Division St - 44,400

Year Built: 1997

Excellent Location on Main Arterial

Lease Rate: \$45/sf/yr (NNN)

For more information

Chris Bell, SIOR