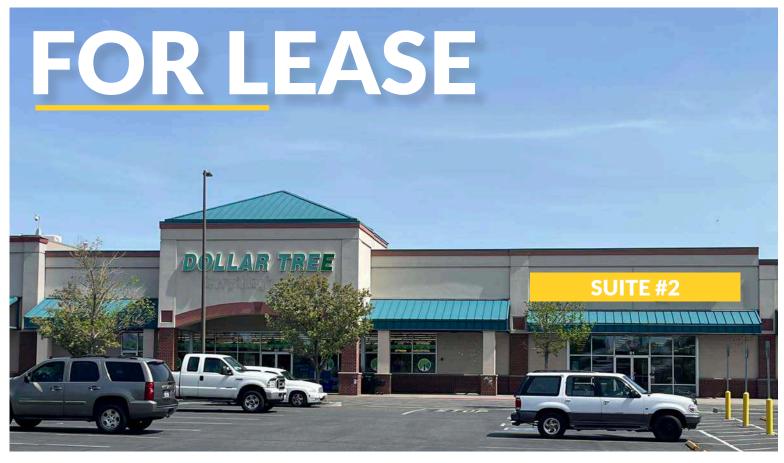

#### **SUITE #2**

Available SF: ±5,000 RSF

Lease Rate: \$22.50 PSF, NNN

Est. 2023 NNN Expense: \$3.75 PSF

Available: December 1st, 2023

• Spaces can be combined for a total of ±25,000 RSF

Rear Loading Dock

Abundant Parking

#### **CURRENT TENANTS**

Winco **Dollar Tree** Big 5 Sporting Goods AT&T Perfect Look Hair Salon Valvoline Instant Oil Change **Dollar Tree** Applebee's Jack in the Box Starbucks **US** Cellular T20 Nail Salon Safety Footware Bento Teriyaki