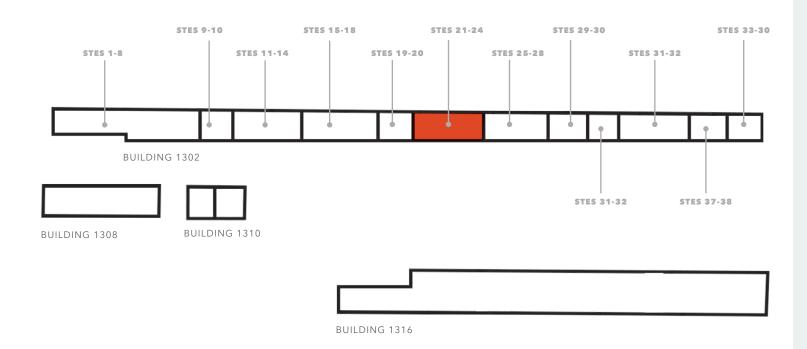

# Pieratt Property Sublease

1302 W. MAIN STREET, SUITES 21-24 | AUBURN, WA

**9,000 SF** (1,800 SF mezzanine office)

**DIVISIBLE** Suite 21-22: 4,500 SF (900 SF office) / Suite 23-24: 4,500 SF (900 SF office)

#### **Suites 21-24**

9,000

**TOTAL SF** 

1,800

**OFFICE SF** 

**FOUR** 

**GRADE LEVEL DOORS** 

**400 AMPS** 