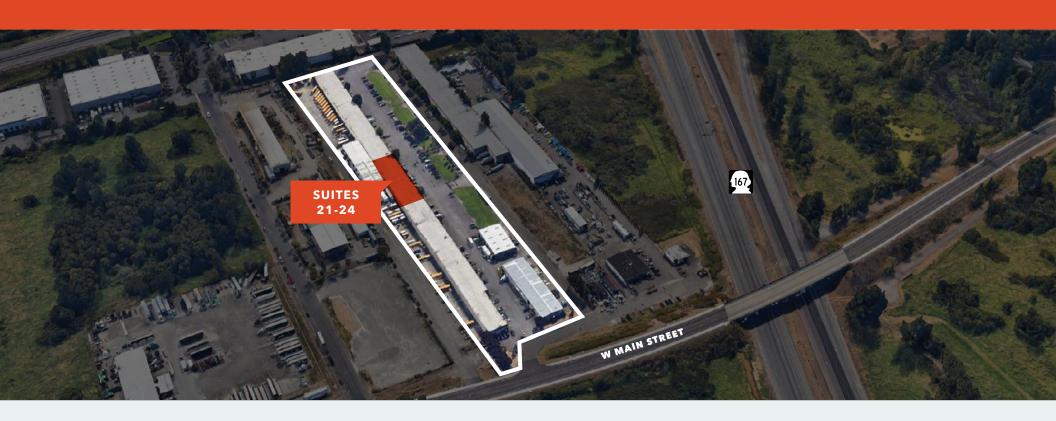

# Pieratt Property Sublease

1302 W. MAIN STREET, SUITES 21-24 | AUBURN, WA

9,000 total square feet, divisible

MIKE NEWTON
206.248.7311
mike.newton@kidder.com

# Pieratt Property Sublease

1302 W. MAIN STREET, SUITES 21-24 | AUBURN, WA

**9,000 SF** (1,800 SF mezzanine office)

**DIVISIBLE** Suite 21-22: 4,500 SF (900 SF office) / Suite 23-24: 4,500 SF (900 SF office)

### Pieratt Property Sublease

1302 W. MAIN STREET, SUITES 21-24 | AUBURN, WA