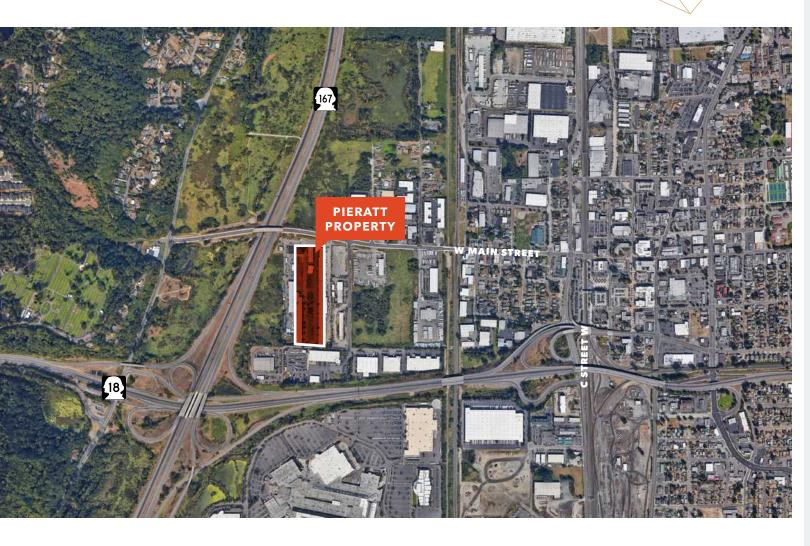

400 amps/208v power

22' clear height

**FOUR** (10' x 10') grade level doors

BLENDED RATE \$1.10 PSF/mo NNN \$0.20 PSF/mo

**EASY** on/off to Hwy 18 or SR-167

**LEASE** expires 4/30/2024

LONGER TERM possible

**PLEASE CALL** agent for more info