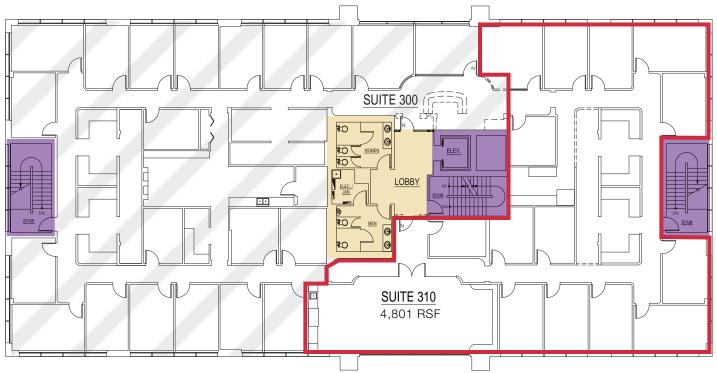

#### **Available Suites**

- Suite 220: 6,489 RSF Conference room, 6 private offices, open area, and open kitchen
- Suite 310: 4,801 RSF 11 private offices, 3 medium conference rooms, and large conference room. Available 10/1/2023