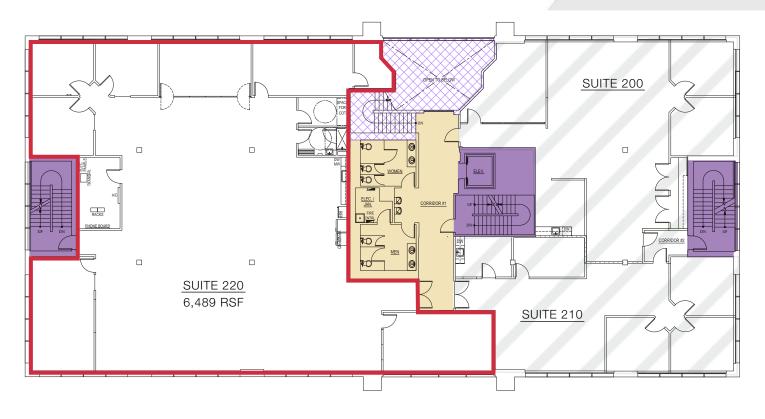

#### **Available Suites**

- Suite 220: 6,489 RSF Conference room, 6 private offices, open area, and open kitchen
- Suite 310: 4,801 RSF 11 private offices, 3 medium conference rooms, and large conference room. Available 10/1/2023