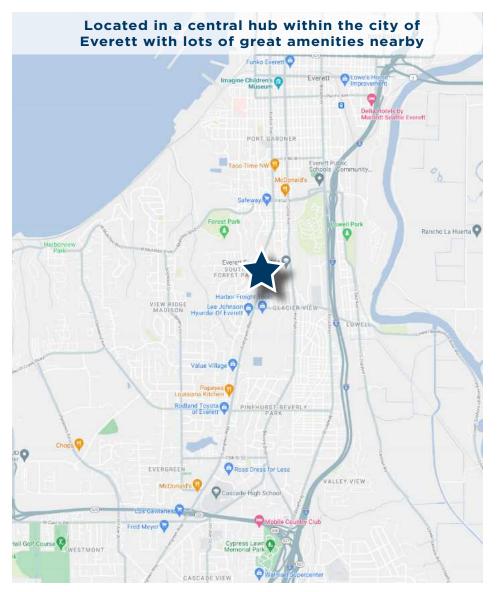

## PROPERTY OVERVIEW

## LOCATION OVERVIEW

| NEARBY DEMOGRAPHICS | 1 MILE RADIUS | 3 MILE RADIUS |
|---------------------|---------------|---------------|
| Population          | 12,457        | 77,639        |
| Households          | 5,012         | 30,732        |
| Median Age          | 40            | 38            |
| Median HH Income    | \$75,712      | \$63,494      |
| Daytime Employees   | 6,379         | 47,979        |