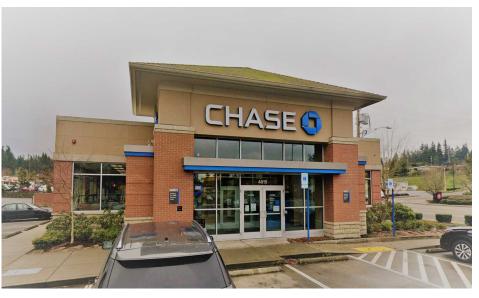

#### **HIGHLIGHTS**

- 4,004 SF available for sublease
- · Located on a 0.81 AC lot
- Built in 2011
- Frontage on Evergreen Way
- 20 surface parking spaces
- 1 story, stand alone building