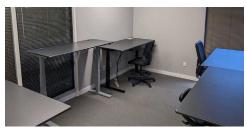

## Dedicated Private Offices

### Month to Month or Multi-year terms

Plug & Play with external monitors and keyboards available at no additional cost

Conference rooms event space fully outfitted with high-end AV equipment

Photography studio with equipment, cameras and lighting available

## Creative 'co-working' structure

Flexible opportunities from single "hot desk" to private workspace, offices and conference facilities

Dedicated private offices available from 137 SF to 500 SF in size

Great for startups and remote employees looking for a creative and collaborative environment

Fully furnished with iMovR sit-stand workstations, treadmill desks and ergonomic furniture

Private event space with room for up to 100 attendees