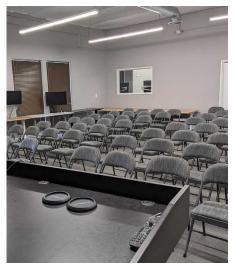

### Month to Month or Multi-year terms

Plug & Play with external monitors and keyboards available at no additional cost

Conference rooms event space fully outfitted with high-end AV equipment

Photography studio with equipment, cameras and lighting available

Great for startups and remote employees looking for a creative and collaborative environment

Fully furnished with iMovR sit-stand workstations, treadmill desks and ergonomic furniture

Private event space with room for up to 100 attendees