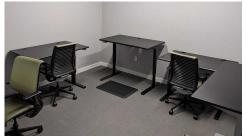

## Dedicated Private Offices

### Month to Month or Multi-year terms

Plug & Play with external monitors and keyboards available at no additional cost

Conference rooms event space fully outfitted with high-end AV equipment

Photography studio with equipment, cameras and lighting available

## Creative 'co-working' structure

Flexible opportunities from single "hot desk" to private workspace, offices and conference facilities

Dedicated private offices available from 137 SF to 500 SF in size

Great for startups and remote employees looking for a creative and collaborative environment

Fully furnished with iMovR sit-stand workstations, treadmill desks and ergonomic furniture

Private event space with room for up to 100 attendees