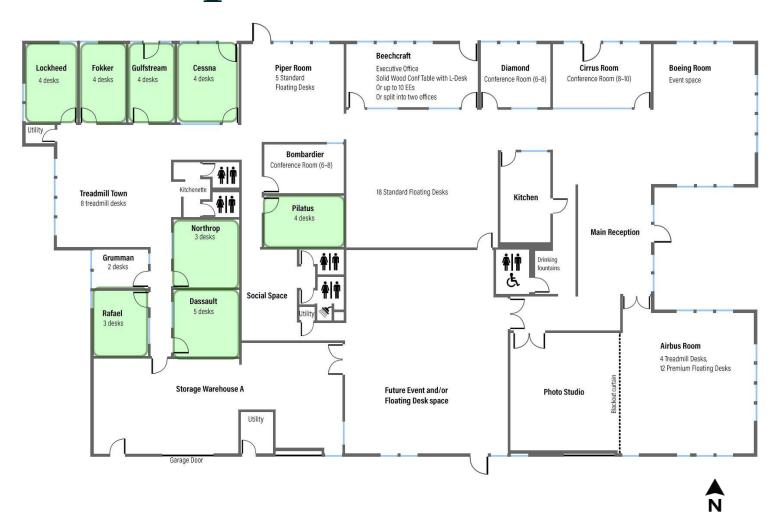

nd free and plentiful parking



## Dedicated Private Offices

### Month to Month or Multi-year terms

Plug & Play with external monitors and keyboards available at no additional cost

Conference rooms event space fully outfitted with high-end AV equipment

Photography studio with equipment, cameras and lighting available





## Creative 'co-working' structure

Flexible opportunities from single "hot desk" to private workspace, offices and conference facilities

Dedicated private offices available from 137 SF to 500 SF in size

Great for startups and remote employees looking for a creative and collaborative environment

Fully furnished with iMovR sit-stand workstations, treadmill desks and ergonomic furniture

Private event space with room for up to 100 attendees











# Floor plan



### **Contact Us**

### **Scott Barber**

First Vice President +1 425 462 6934 Scott.barber@cbre.com

### Jacob Hamlin

Senior Associate +1 425 319 7252 Jacob.hamlin@cbre.com

### **CBRE Inc.**

929 108th Ave, Suite 700 Bellevue, WA 98004 +1 425 455 8500

© 2021 CBRE, Inc. All rights reserved. This information has been obtained from sources believed reliable, but has not been verified for accuracy or completeness. You should conduct a careful, independent investigation of the property and verify all information. Any reliance on this information is solely at your own risk. CBRE and the CBRE logo are service marks of CBRE, Inc. All other marks displayed on this document are the property of their respective owners, and the use of such logos does not imply any affiliation with or endorsement