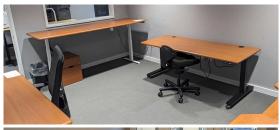

## Dedicated Private Offices

### Month to Month or Multi-year terms

Plug & Play with external monitors and keyboards available at no additional cost

Conference rooms event space fully outfitted with high-end AV equipment

Photography studio with equipment, cameras and lighting available

## Creative 'co-working' structure

Flexible opportunities from single "hot desk" to private workspace, offices and conference facilities

Dedicated private offices available from 137 SF to 500 SF in size

Great for startups and remote employees looking for a creative and collaborative environment

Fully furnished with iMovR sit-stand workstations, treadmill desks and ergonomic furniture

Private event space with room for up to 100 attendees