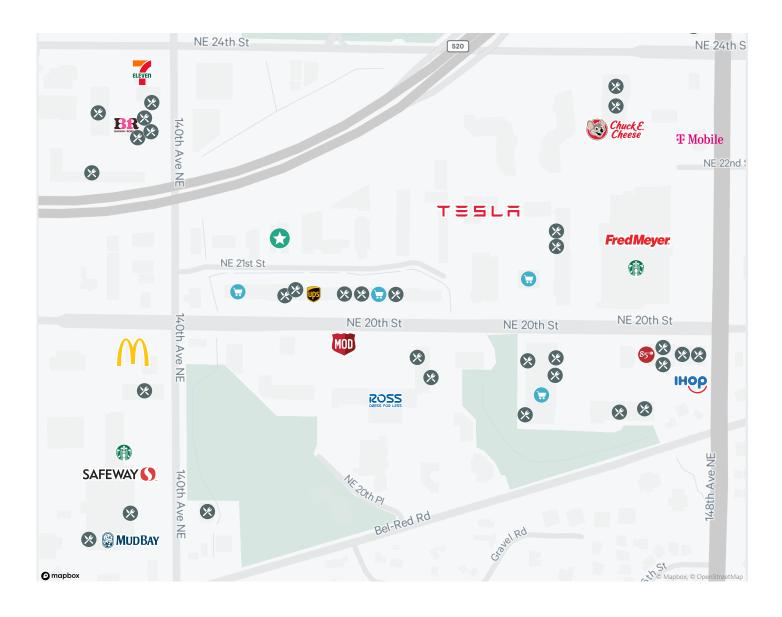

## Location

Convenient location excellent access to I-405 and SR-520

Walking distance to numerous amenities and retail amentities

Close proximity to major bus routes and free and plentiful parking