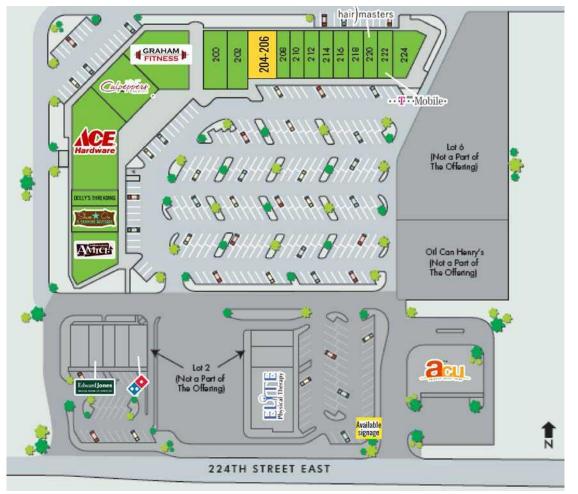

## 9915 224TH ST E:

SUITE 204 - 2,617 SF CAN BE DEMISED \$16.00 PSF PLUS \$6.25 NNN

## **TENANTS**

## \*UP TO 1 YEAR FREE RENT ON QUALIFYING LEASES

| Suite   | SF    | Tenant                  |
|---------|-------|-------------------------|
| 100-102 | 3,652 | Amici Italian Eatery    |
| 104     | 1,588 | Shine On Tanning        |
| 106     | 1,010 | Dolly's Threading       |
| 108-118 | 9,547 | Ace Hardware            |
| 120     | 8,555 | Culpepper's Bar & Grill |
| 122     | 6,269 | Graham Fitness Club     |
| 200     | 2,391 | Brightstart Daycare     |
| 202     | 2,404 | Mongolian Grill China   |
| 204-206 | 2,617 | AVAILABLE               |
| 208     | 1,299 | Super Smoke             |
| 210     | 1,295 | Suns Teriyaki           |
| 212     | 1,582 | Furry Friends Salon     |
| 214     | 1,289 | Big Daddy's Burgers     |
| 216     | 986   | PD Nails                |
| 218     | 1,387 | Oliver's Fish and Chips |
| 220     | 1,220 | Hair Masters            |
| 222     | 1,263 | T-Mobile                |
| 224     | 2,282 | Virtue Tae Kwon Do      |