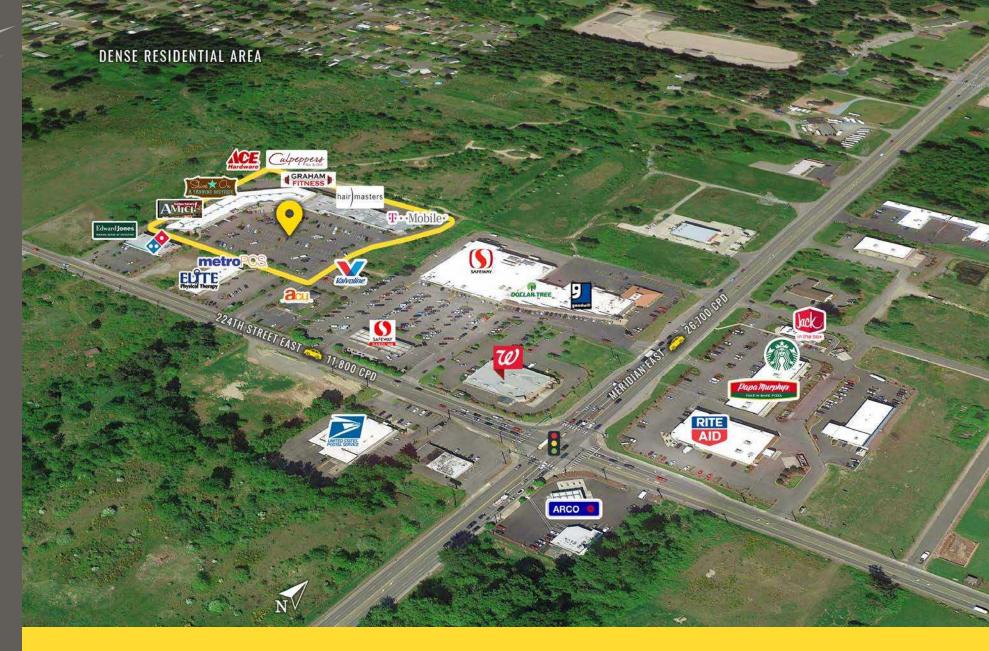

an Eatery    |
| 104     | 1,588 | Shine On Tanning        |
| 106     | 1,010 | Dolly's Threading       |
| 108-118 | 9,547 | Ace Hardware            |
| 120     | 8,555 | Culpepper's Bar & Grill |
| 122     | 6,269 | Graham Fitness Club     |
| 200     | 2,391 | Brightstart Daycare     |
| 202     | 2,404 | Mongolian Grill China   |
| 204-206 | 2,617 | AVAILABLE               |
| 208     | 1,299 | Super Smoke             |
| 210     | 1,295 | Suns Teriyaki           |
| 212     | 1,582 | Furry Friends Salon     |
| 214     | 1,289 | Big Daddy's Burgers     |
| 216     | 986   | PD Nails                |
| 218     | 1,387 | Oliver's Fish and Chips |
| 220     | 1,220 | Hair Masters            |
| 222     | 1,263 | T-Mobile                |
| 224     | 2,282 | Virtue Tae Kwon Do      |







Located in the Graham Retail Core



11,800 CPD 224th St E



26,700 CPD Meridian E