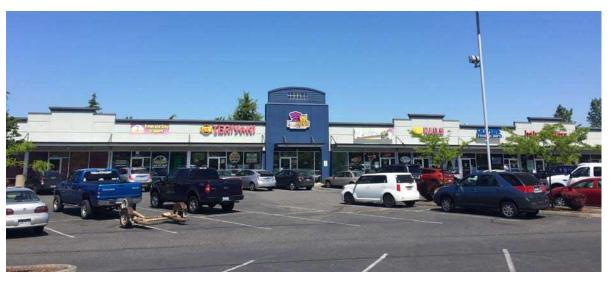

**GRAHAM TOWN CENTER** includes available retail and office spaces in the Ace Hardware anchored shopping center. The large parking field offers ample parking space and monument signage is available on 224th Street.

## 9915 224TH ST E:

SUITE 204 - 2,617 SF CAN BE DEMISED \$16.00 PSF PLUS \$6.25 NNN

## \*UP TO 1 YEAR FREE RENT ON QUALIFYING LEASES

| Suite   | SF    | Tenant                  |
|---------|-------|-------------------------|
| 100-102 | 3,652 | Amici Italian Eatery    |
| 104     | 1,588 | Shine On Tanning        |
| 106     | 1,010 | Dolly's Threading       |
| 108-118 | 9,547 | Ace Hardware            |
| 120     | 8,555 | Culpepper's Bar & Grill |
| 122     | 6,269 | Graham Fitness Club     |
| 200     | 2,391 | Brightstart Daycare     |
| 202     | 2,404 | Mongolian Grill China   |
| 204-206 | 2,617 | AVAILABLE               |
| 208     | 1,299 | Super Smoke             |
| 210     | 1,295 | Suns Teriyaki           |
| 212     | 1,582 | Furry Friends Salon     |
| 214     | 1,289 | Big Daddy's Burgers     |
| 216     | 986   | PD Nails                |
| 218     | 1,387 | Oliver's Fish and Chips |
| 220     | 1,220 | Hair Masters            |
| 222     | 1,263 | T-Mobile                |
| 224     | 2,282 | Virtue Tae Kwon Do      |