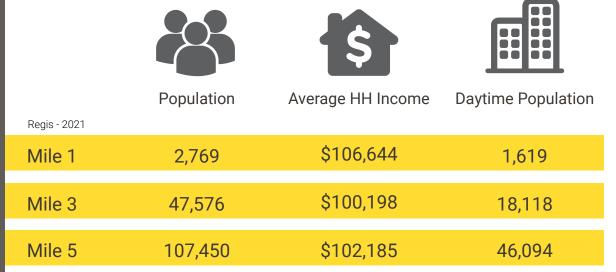

**GRAHAM TOWN CENTER** includes available retail and office spaces in the Ace Hardware anchored shopping center. The large parking field offers ample parking space and monument signage is available on 224th Street.

## 9915 224TH ST E:

SUITE 204 - 2,617 SF CAN BE DEMISED \$16.00 PSF PLUS \$6.25 NNN

## **TENANTS**

















## \*UP TO 1 YEAR FREE RENT ON QUALIFYING LEASES













| Suite   | SF    | Tenant                  |
|---------|-------|-------------------------|
| 100-102 | 3,652 | Amici Italian Eatery    |
| 104     | 1,588 | Shine On Tanning        |
| 106     | 1,010 | Dolly's Threading       |
| 108-118 | 9,547 | Ace Hardware            |
| 120     | 8,555 | Culpepper's Bar & Grill |
| 122     | 6,269 | Graham Fitness Club     |
| 200     | 2,391 | Brightstart Daycare     |
| 202     | 2,404 | Mongolian Grill China   |
| 204-206 | 2,617 | AVAILABLE               |
| 208     | 1,299 | Super Smoke             |
| 210     | 1,295 | Suns Teriyaki           |
| 212     | 1,582 | Furry Friends Salon     |
| 214     | 1,289 | Big Daddy's Burgers     |
| 216     | 986   | PD Nails                |
| 218     | 1,387 | Oliver's Fish and Chips |
| 220