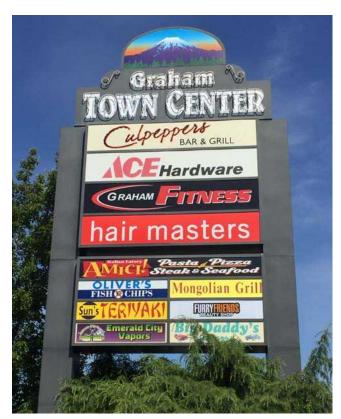

## **TENANTS**

## \*UP TO 1 YEAR FREE RENT ON QUALIFYING LEASES

| Suite   | SF    | Tenant                  |
|---------|-------|-------------------------|
| 100-102 | 3,652 | Amici Italian Eatery    |
| 104     | 1,588 | Shine On Tanning        |
| 106     | 1,010 | Dolly's Threading       |
| 108-118 | 9,547 | Ace Hardware            |
| 120     | 8,555 | Culpepper's Bar & Grill |
| 122     | 6,269 | Graham Fitness Club     |
| 200     | 2,391 | Brightstart Daycare     |
| 202     | 2,404 | Mongolian Grill China   |
| 204-206 | 2,617 | AVAILABLE               |
| 208     | 1,299 | Super Smoke             |
| 210     | 1,295 | Suns Teriyaki           |
| 212     | 1,582 | Furry Friends Salon     |
| 214     | 1,289 | Big Daddy's Burgers     |
| 216     | 986   | PD Nails                |
| 218     | 1,387 | Oliver's Fish and Chips |
| 220     | 1,220 | Hair Masters            |
| 222     | 1,263 | T-Mobile                |
| 224     | 2,282 | Virtue Tae Kwon Do      |